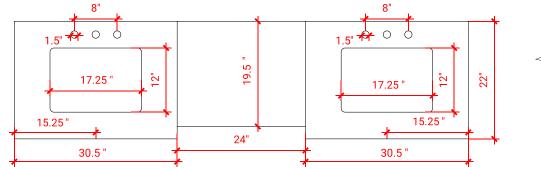

## OVERALL DIMENSIONS

Two 30.5"W x 22"D x 1.5"H Countertops & One 24"W x 19.5"D x 1.5"H Middle Countertop

# FEATURES

- Countertop Pre-Drilled for 8" Widespread Faucet
- Two Ceramic, UPC Certified