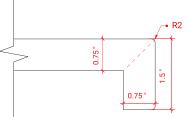

19.5"D x 32"H Middle Cabinet

# MIRROR SIZE

Two 24"W x 36"H Mirrors & One 24"W x 12.5"D x 54"H Medicine Cabinet

# FEATURES

- Solid wood frame & plywood panels
- Dovetail drawers and joints
- Soft closing doors & drawers
- Matching Framed Mirrors Included

## HARDWARE FINISHES



## AVAILABLE COLORS



#### FRONT VIEW



SIDE VIEW



# BACK VIEW





## OVERALL DIMENSIONS

Two 30.5"W x 22"D x 1.5"H Countertops & One 24"W x 19.5"D x 1.5"H Middle Countertop

# COUNTERTOP OPTIONS





Carrara Marble CW-024-CT CW-031S-REC-CT

White Quartz WQ-024-CT WQ-305S-REC-CT

# FEATURES

- Countertop Pre-Drilled for 8" Widespread Faucet
- Two Ceramic, UPC Certified

## FEATURES

- Countertop
- Matching Backsplash
- Rectangle Sinks

#### THREE DIMENSIONAL COUNTERTOP VIEW





TOP VIEW

EDGE SIDE VIEW