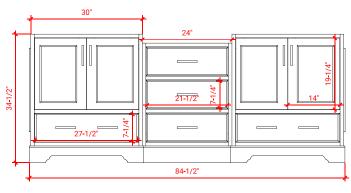

## CABINET SIZE

Two 30"W x 21.5"D x34.5"H Cabinets & One 24"W x 19.5"D x 32"H Middle Cabinet

## OVERALL DIMENSIONS

Two 30.5"W x 22"D x 1.5"H Countertops & One 24"W x 19.5"D x 1.5"H Middle Countertop