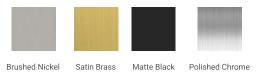

# ARIEL

# M085D



## CABINET SIZE

Two 30"W x 21.5"D x34.5"H Cabinets & One 24"W x 19.5"D x 32"H Middle Cabinet

# MIRROR SIZE

Two 24"W x 36"H Mirrors & One 24"W x 12.5"D x 54"H Medicine Cabinet

# FEATURES

- Solid wood frame & plywood panels
- Dovetail drawers and joints
- Soft closing doors & drawers
- Matching Framed Mirrors Included

## HARDWARE FINISHES



## AVAILABLE COLORS



#### FRONT VIEW



SIDE VIEW



# BACK VIEW





## OVERALL DIMENSIONS

Two 30.5"W x 22"D x 1.5"H Countertops & One 24"W x 19.5"D x 1.5"H Middle Countertop

# COUNTERTOP OPTIONS





Carrara Marble CW-024-CT CW-031S-REC-CT

White Quartz WQ-024-CT WQ-305S-REC-CT

# FEATURES

- Countertop Pre-Drilled for 8" Widespread Faucet
- Two Ceramic, UPC Certified

## FEATURES

- Countertop
- Matching Backsplash
- Rectangle Sinks

#### THREE DIMENSIONAL COUNTERTOP VIEW





TOP VIEW

EDGE SIDE VIEW