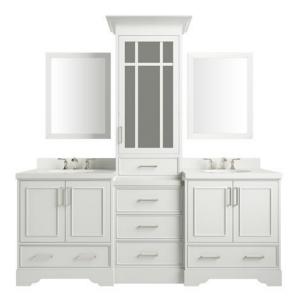

## CABINET SIZE

Two 30"W x 21.5"D x34.5"H Cabinets & One 24"W x 19.5"D x 32"H Middle Cabinet

# MIRROR SIZE

Two 24"W x 36"H Mirrors & One 24"W x 12.5"D x 54"H Medicine Cabinet

# FEATURES

- Solid wood frame & plywood panels
- Dovetail drawers and joints
- Soft closing doors & drawers
- Matching Framed Mirrors Included