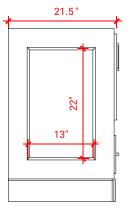

## CABINET SIZE

Two 30"W x 21.5"D x34.5"H Cabinets & One 24"W x 19.5"D x 32"H Middle Cabinet

#### FRONT VIEW

SIDE VIEW