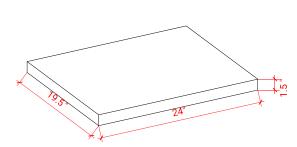

## OVERALL DIMENSIONS

Two 30.5"W x 22"D x 1.5"H Countertops & One 24"W x 19.5"D x 1.5"H Middle Countertop

#### THREE DIMENSIONAL COUNTERTOP VIEW

TOP VIEW

EDGE SIDE VIEW