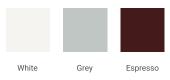

# ARIEL

# M085D



## CABINET SIZE

Two 30"W x 21.5"D x34.5"H Cabinets & One 24"W x 19.5"D x 32"H Middle Cabinet

# MIRROR SIZE

Two 24"W x 36"H Mirrors & One 24"W x 12.5"D x 54"H Medicine Cabinet

# FEATURES

- Solid wood frame & plywood panels
- Dovetail drawers and joints
- Soft closing doors & drawers
- Matching Framed Mirrors Included

## HARDWARE FINISHES



## AVAILABLE COLORS



#### FRONT VIEW



SIDE VIEW



# BACK VIEW





## OVERALL DIMENSIONS

Two 30.5"W x 22"D x 1.5"H Countertops & One 24"W x 19.5"D x 1.5"H Middle Countertop

# COUNTERTOP OPTIONS





Carrara Marble CW-024-CT CW-031S-REC-CT

White Quartz WQ-024-CT WQ-305S-REC-CT

# FEATURES

- Countertop Pre-Drilled for 8" Widespread Faucet
- Two Ceramic, UPC Certified

## FEATURES

- Countertop
- Matching Backsplash
- Rectangle Sinks

#### THREE DIMENSIONAL COUNTERTOP VIEW





TOP VIEW

EDGE SIDE VIEW