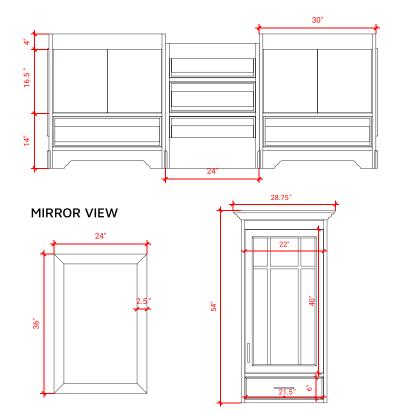

## CABINET SIZE

Two 30"W x 21.5"D x34.5"H Cabinets & One 24"W x 19.5"D x 32"H Middle Cabinet

# MIRROR SIZE

Two 24"W x 36"H Mirrors & One 24"W x 12.5"D x 54"H Medicine Cabinet