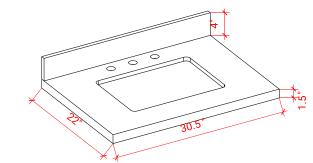

## OVERALL DIMENSIONS

Two 30.5"W x 22"D x 1.5"H Countertops & One 24"W x 19.5"D x 1.5"H Middle Countertop

#### THREE DIMENSIONAL COUNTERTOP VIEW

TOP VIEW

EDGE SIDE VIEW