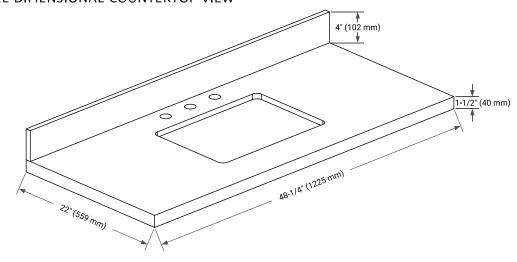

### THREE DIMENSIONAL COUNTERTOP VIEW

### **FEATURES**

- Solid countertop with mitered edges & seams
- Undermount white rectangular sink
- Pre-drilled for 8" widespread faucet

### **INCLUDED**

- Countertop
- Matching Backsplash
- Rectangle Sink