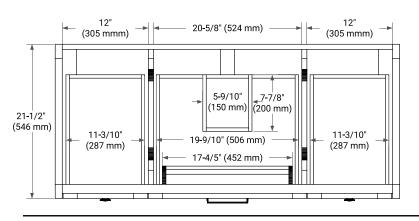

#### **FRONT VIEW**

### SIDE VIEW

21-1/2" (546 mm)

## **PLAN VIEW**

### **BASE CABINET DIMENSIONS**

48" W x 21.5" D x 34.5" H