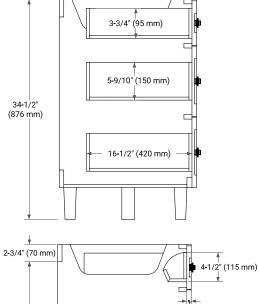

### SIDE VIEW

21-1/2" (546 mm)

### **BASE CABINET DIMENSIONS**

48" W x 21.5" D x 34.5" H