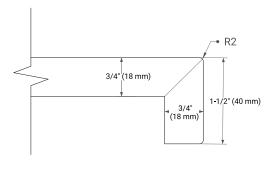

### **BASE CABINET DIMENSIONS**

48" W x 21.5" D x 34.5" H

### **FEATURES**

- · Solid wood frame and Plywood
- Soft-close system
- · Dovetail construction
- Ample storage

# HARDWARE FINISHES



Brushed Nickel Matte Black

### **AVAILABLE COLORS**



#### **FRONT VIEW**



### SIDE VIEW

21-1/2" (546 mm)



## **PLAN VIEW**





### **OVERALL DIMENSIONS**

48.25" W x 22" D x 1.5" H

### **COUNTERTOP OPTIONS**



Carrara White Quartz

### **FEATURES**

- Solid countertop with mitered edges & seams
- Undermount white rectangular sink
- Pre-drilled for 8" widespread faucet

### **INCLUDED**

- Countertop
- Matching Backsplash
- Rectangle Sink

### COUNTERTOP PLAN VIEW



### **EDGE SIDE VIEW**



### THREE DIMENSIONAL COUNTERTOP VIEW