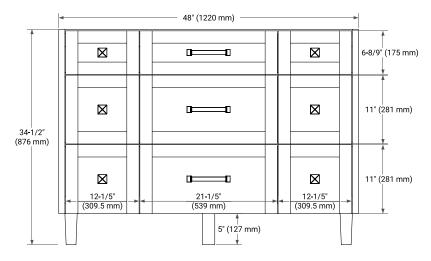

#### **FRONT VIEW**

## **PLAN VIEW**

### **BASE CABINET DIMENSIONS**

48" W x 21.5" D x 34.5" H