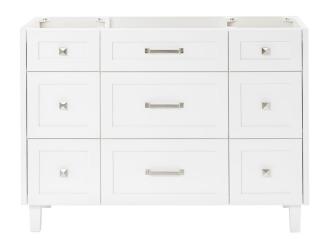

### **BASE CABINET DIMENSIONS**

48" W x 21.5" D x 34.5" H

### **FEATURES**

- · Solid wood frame and Plywood
- Soft-close system
- · Dovetail construction
- Ample storage