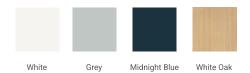

### **BASE CABINET DIMENSIONS**

48" W x 21.5" D x 34.5" H

### **FEATURES**

- · Solid wood frame and Plywood
- Soft-close system
- · Dovetail construction
- Ample storage

# HARDWARE FINISHES



Brushed Nickel Matte Black

### **AVAILABLE COLORS**



#### **FRONT VIEW**



### SIDE VIEW

21-1/2" (546 mm)



## **PLAN VIEW**





### **OVERALL DIMENSIONS**

48.25" W x 22" D x 1.5" H

### **COUNTERTOP OPTIONS**



Carrara White Quartz

### **FEATURES**

- Solid countertop with mitered edges & seams
- Undermount white rectangular sink
- Pre-drilled for 8" widespread faucet

### **INCLUDED**

- Countertop
- Matching Backsplash
- Rectangle Sink

### COUNTERTOP PLAN VIEW



### **EDGE SIDE VIEW**



### THREE DIMENSIONAL COUNTERTOP VIEW