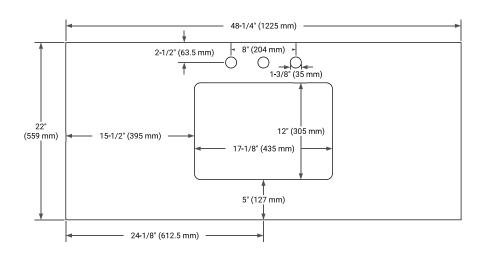

## **PLAN VIEW**

### **OVERALL DIMENSIONS**

48.25" W x 22" D x 1.5" H

### COUNTERTOP PLAN VIEW