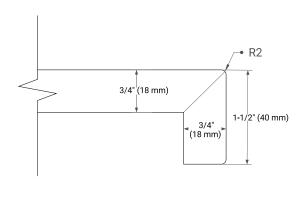

**BASE CABINET DIMENSIONS**

48" W x 21.5" D x 34.5" H

# **FEATURES**

- · Solid wood frame and Plywood
- Soft-close system
- · Dovetail construction
- Ample storage

# HARDWARE FINISHES



Brushed Nickel Matte Black

### **AVAILABLE COLORS**



### **FRONT VIEW**



### SIDE VIEW

21-1/2" (546 mm)



# **PLAN VIEW**





### **OVERALL DIMENSIONS**

49" W x 22" D x 1.5" H

### **COUNTERTOP OPTIONS**





Carrara Marble

White Quartz

# **FEATURES**

- Solid countertop with mitered edges & seams
- Undermount white oval sink
- Pre-drilled for 8" widespread faucet

### **INCLUDED**

- Countertop
- Matching Backsplash
- Oval Sink

### **COUNTERTOP PLAN VIEW**

# 49" (1245 mm) 2-1/2" (63.5 mm) 8" (204 mm) 1-3/8" (35 mm) 16-1/4" (413 mm) 4" (102 mm) 24-1/2" (622.5 mm)

### **EDGE SIDE VIEW**



### THREE DIMENSIONAL COUNTERTOP VIEW