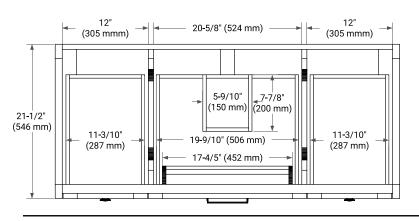

### **BASE CABINET DIMENSIONS**

48" W x 21.5" D x 34.5" H

### **FRONT VIEW**

### SIDE VIEW

21-1/2" (546 mm)

# **PLAN VIEW**