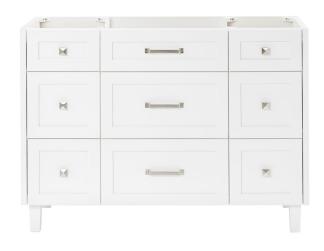

### **BASE CABINET DIMENSIONS**

48" W x 21.5" D x 34.5" H

# **FEATURES**

- · Solid wood frame and Plywood
- Soft-close system
- · Dovetail construction
- Ample storage