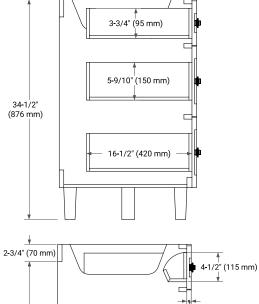

### **BASE CABINET DIMENSIONS**

48" W x 21.5" D x 34.5" H

### SIDE VIEW

21-1/2" (546 mm)