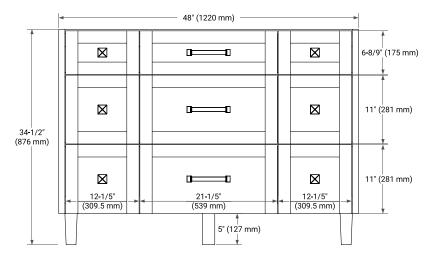

### **BASE CABINET DIMENSIONS**

48" W x 21.5" D x 34.5" H

### **FRONT VIEW**

# **PLAN VIEW**