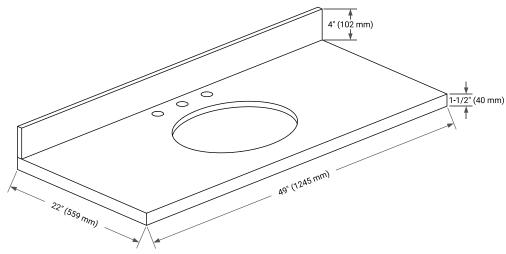

### **OVERALL DIMENSIONS**

49" W x 22" D x 1.5" H

# **FEATURES**

- Solid countertop with mitered edges & seams
- Undermount white oval sink
- Pre-drilled for 8" widespread faucet

### THREE DIMENSIONAL COUNTERTOP VIEW