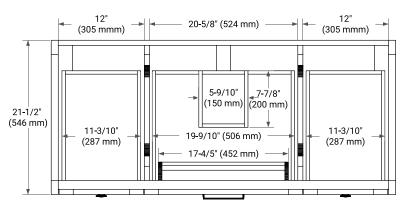

# ARIEL



# BASE CABINET DIMENSIONS

48" W x 21.5" D x 34.5" H

### FEATURES

- Solid wood frame and Plywood
- Soft-close system
- Dovetail construction
- Ample storage

### HARDWARE FINISHES



Brushed Nickel Matte Black

### AVAILABLE COLORS



### FRONT VIEW



### PLAN VIEW



## SIDE VIEW



### **OVERALL DIMENSIONS**

49" W x 22" D x 1.5" H

### COUNTERTOP OPTIONS



Carrara Marble

White Quartz

### COUNTERTOP PLAN VIEW

### FEATURES

- Solid countertop with mitered edges & seams
- Undermount white rectangular sink
- Pre-drilled for 8" widespread faucet

### INCLUDED

- Countertop
- Matching Backsplash
- Rectangle Sink

### 49" (1245 mm) 8" (204 mm) 2-1/2" (63.5 mm) • R2 ) \_\_\_\_\_ 1-3/8" (35 mm) $\bigcirc$ 3/4" (18 mm) 1-1/2" (40 mm) 3/4" 22" (559 mm) 12" (305 mm) (18 mm) 16" (405 mm) 17-1/8" (435 mm) 5" (127 mm) – 24-1/2" (622.5 mm) -

# THREE DIMENSIONAL COUNTERTOP VIEW

### EDGE SIDE VIEW