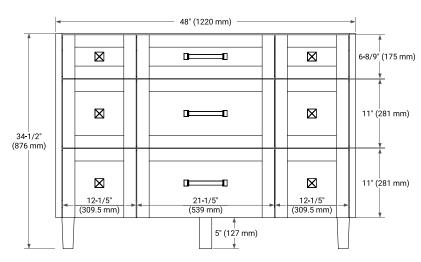

# ARIEL



# BASE CABINET DIMENSIONS

48" W x 21.5" D x 34.5" H

### FEATURES

- Solid wood frame and Plywood
- Soft-close system
- Dovetail construction
- Ample storage

### HARDWARE FINISHES



Brushed Nickel Matte Black

### AVAILABLE COLORS



### FRONT VIEW



### PLAN VIEW



## SIDE VIEW



### **OVERALL DIMENSIONS**

49" W x 22" D x 1.5" H

### COUNTERTOP OPTIONS



Carrara Marble

White Quartz

### COUNTERTOP PLAN VIEW

### FEATURES

- Solid countertop with mitered edges & seams
- Undermount white rectangular sink
- Pre-drilled for 8" widespread faucet

### INCLUDED

- Countertop
- Matching Backsplash
- Rectangle Sink

### 49" (1245 mm) 8" (204 mm) 2-1/2" (63.5 mm) • R2 ) \_\_\_\_\_ 1-3/8" (35 mm) $\bigcirc$ 3/4" (18 mm) 1-1/2" (40 mm) 3/4" 22" (559 mm) 12" (305 mm) (18 mm) 16" (405 mm) 17-1/8" (435 mm) 5" (127 mm) – 24-1/2" (622.5 mm) -

# THREE DIMENSIONAL COUNTERTOP VIEW

### EDGE SIDE VIEW