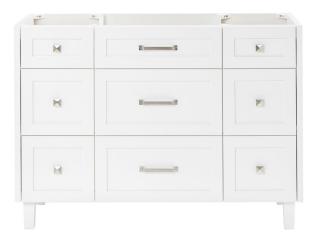

# BASE CABINET DIMENSIONS

48" W x 21.5" D x 34.5" H

### FEATURES

- Solid wood frame and Plywood
- Soft-close system
- Dovetail construction
- Ample storage