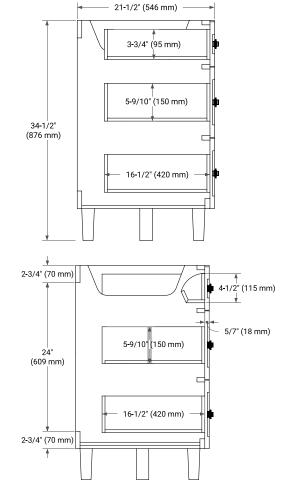

# ARIEL



# BASE CABINET DIMENSIONS

48" W x 21.5" D x 34.5" H

### FEATURES

- Solid wood frame and Plywood
- Soft-close system
- Dovetail construction
- Ample storage

### HARDWARE FINISHES



Brushed Nickel Matte Black

### AVAILABLE COLORS



### FRONT VIEW



### PLAN VIEW



## SIDE VIEW



### **OVERALL DIMENSIONS**

49" W x 22" D x 1.5" H

### COUNTERTOP OPTIONS



Carrara Marble

White Quartz

### COUNTERTOP PLAN VIEW

### FEATURES

- Solid countertop with mitered edges & seams
- Undermount white rectangular sink
- Pre-drilled for 8" widespread faucet

### INCLUDED

- Countertop
- Matching Backsplash
- Rectangle Sink

### 49" (1245 mm) 8" (204 mm) 2-1/2" (63.5 mm) • R2 ) \_\_\_\_\_ 1-3/8" (35 mm) $\bigcirc$ 3/4" (18 mm) 1-1/2" (40 mm) 3/4" 22" (559 mm) 12" (305 mm) (18 mm) 16" (405 mm) 17-1/8" (435 mm) 5" (127 mm) – 24-1/2" (622.5 mm) -

# THREE DIMENSIONAL COUNTERTOP VIEW

### EDGE SIDE VIEW