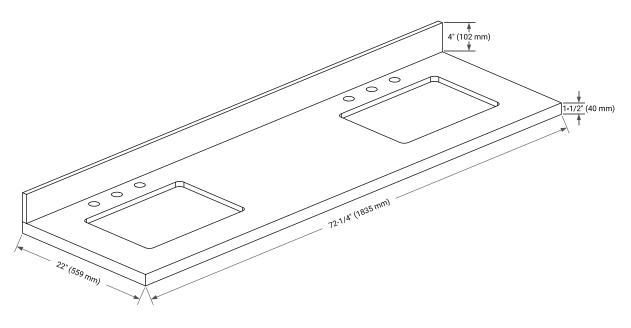

# COUNTERTOP PLAN VIEW

#### THREE DIMENSIONAL COUNTERTOP VIEW

# **OVERALL DIMENSIONS**

72.25" W x 22" D x 1.5" H