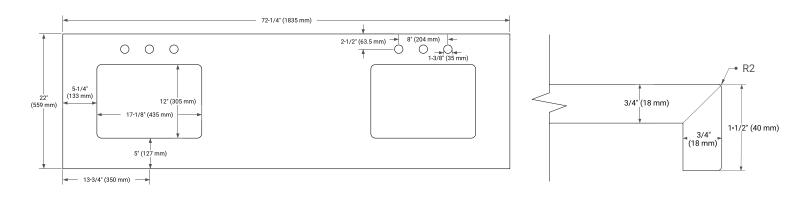

#### **FRONT VIEW**

# SIDE VIEW

#### **PLAN VIEW**

# **OVERALL DIMENSIONS**

72.25" W x 22" D x 1.5" H

# **EDGE SIDE VIEW**