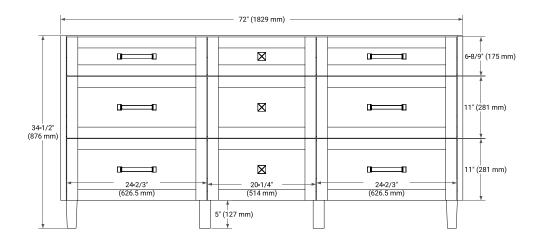

#### **BASE CABINET DIMENSIONS**

72" W x 21.5" D x 34.5" H

# **OVERALL DIMENSIONS**

72.25" W x 22" D x 1.5" H