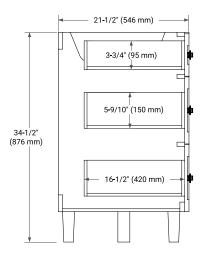

#### **BASE CABINET DIMENSIONS**

72" W x 21.5" D x 34.5" H

# **FEATURES**

- · Solid wood frame and Plywood
- Soft-close system
- · Dovetail construction
- Ample storage

#### HARDWARE FINISHES



.....

# **AVAILABLE COLORS**



#### **FRONT VIEW**



# SIDE VIEW



#### **PLAN VIEW**







# **OVERALL DIMENSIONS**

72.25" W x 22" D x 1.5" H

#### **COUNTERTOP OPTIONS**



Carrara White Quartz

# **FEATURES**

- Solid countertop with mitered edges & seams
- Undermount white rectangular sink
- Pre-drilled for 8" widespread faucet

#### **INCLUDED**

- Countertop
- Matching Backsplash
- Rectangle Sinks

# COUNTERTOP PLAN VIEW

# **EDGE SIDE VIEW**



#### THREE DIMENSIONAL COUNTERTOP VIEW