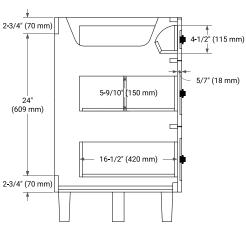

#### **BASE CABINET DIMENSIONS**

72" W x 21.5" D x 34.5" H

# **FEATURES**

- · Solid wood frame and Plywood
- Soft-close system
- · Dovetail construction
- Ample storage

#### HARDWARE FINISHES



.....

# **AVAILABLE COLORS**



#### **FRONT VIEW**



# SIDE VIEW



#### **PLAN VIEW**







# **OVERALL DIMENSIONS**

72.25" W x 22" D x 1.5" H

#### **COUNTERTOP OPTIONS**



Carrara White Quartz

# **FEATURES**

- Solid countertop with mitered edges & seams
- Undermount white rectangular sink
- Pre-drilled for 8" widespread faucet

#### **INCLUDED**

- Countertop
- Matching Backsplash
- Rectangle Sinks

# COUNTERTOP PLAN VIEW

# **EDGE SIDE VIEW**



#### THREE DIMENSIONAL COUNTERTOP VIEW