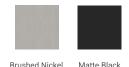

#### **BASE CABINET DIMENSIONS**

72" W x 21.5" D x 34.5" H

# **FEATURES**

- · Solid wood frame and Plywood
- Soft-close system
- · Dovetail construction
- Ample storage

#### HARDWARE FINISHES



.....

# **AVAILABLE COLORS**



#### **FRONT VIEW**



# SIDE VIEW



#### **PLAN VIEW**







# **OVERALL DIMENSIONS**

72.25" W x 22" D x 1.5" H

#### **COUNTERTOP OPTIONS**



Carrara White Quartz

# **FEATURES**

- Solid countertop with mitered edges & seams
- Undermount white rectangular sink
- Pre-drilled for 8" widespread faucet

#### **INCLUDED**

- Countertop
- Matching Backsplash
- Rectangle Sinks

# COUNTERTOP PLAN VIEW

# **EDGE SIDE VIEW**



#### THREE DIMENSIONAL COUNTERTOP VIEW