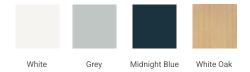

#### **BASE CABINET DIMENSIONS**

72" W x 21.5" D x 34.5" H

# **FEATURES**

- · Solid wood frame and Plywood
- Soft-close system
- · Dovetail construction
- Ample storage

#### HARDWARE FINISHES



.....

# **AVAILABLE COLORS**



#### **FRONT VIEW**



# SIDE VIEW



#### **PLAN VIEW**







# **OVERALL DIMENSIONS**

72.25" W x 22" D x 1.5" H

#### **COUNTERTOP OPTIONS**



Carrara White Quartz

# **FEATURES**

- Solid countertop with mitered edges & seams
- Undermount white rectangular sink
- Pre-drilled for 8" widespread faucet

#### **INCLUDED**

- Countertop
- Matching Backsplash
- Rectangle Sinks

# COUNTERTOP PLAN VIEW

# **EDGE SIDE VIEW**



#### THREE DIMENSIONAL COUNTERTOP VIEW