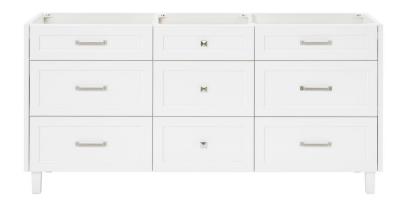

#### **BASE CABINET DIMENSIONS**

72" W x 21.5" D x 34.5" H

# **FEATURES**

- · Solid wood frame and Plywood
- Soft-close system
- · Dovetail construction
- Ample storage