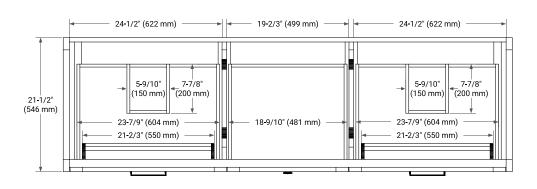

#### **BASE CABINET DIMENSIONS**

72" W x 21.5" D x 34.5" H

# **FEATURES**

- · Solid wood frame and Plywood
- Soft-close system
- · Dovetail construction
- Ample storage

#### HARDWARE FINISHES



.....

# **AVAILABLE COLORS**



#### **FRONT VIEW**



# SIDE VIEW



#### **PLAN VIEW**







# **OVERALL DIMENSIONS**

72.25" W x 22" D x 1.5" H

#### **COUNTERTOP OPTIONS**



Carrara White Quartz

# **FEATURES**

- Solid countertop with mitered edges & seams
- Undermount white rectangular sink
- Pre-drilled for 8" widespread faucet

#### **INCLUDED**

- Countertop
- Matching Backsplash
- Rectangle Sinks

# COUNTERTOP PLAN VIEW

# **EDGE SIDE VIEW**



#### THREE DIMENSIONAL COUNTERTOP VIEW