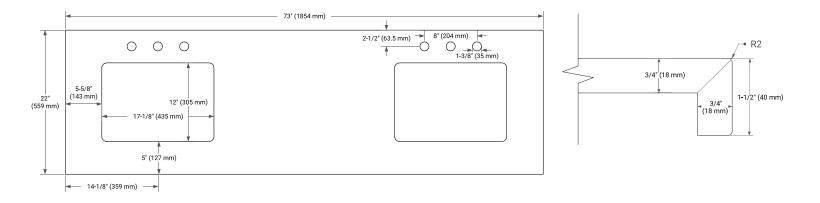

#### FRONT VIEW

.

SIDE VIEW

# OVERALL DIMENSIONS

73" W x 22" D x 1.5" H

## COUNTERTOP PLAN VIEW

## EDGE SIDE VIEW