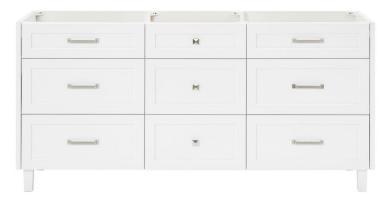

# **BASE CABINET DIMENSIONS**

72" W x 21.5" D x 34.5" H

## **FEATURES**

- Solid wood frame and Plywood
- Soft-close system
- Dovetail construction
- Ample storage