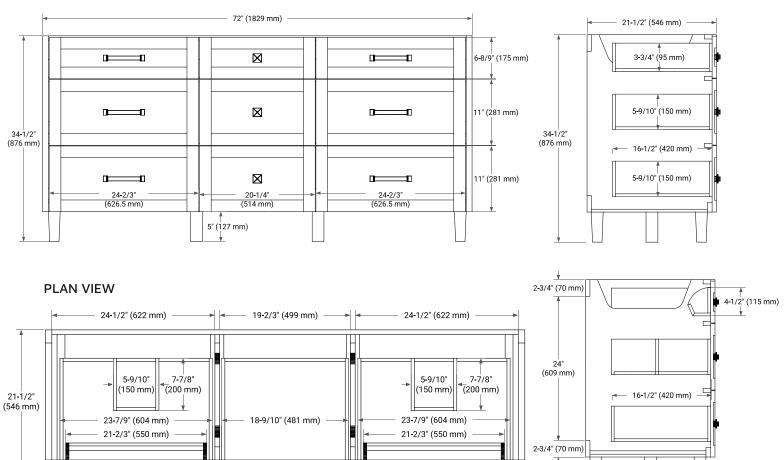

# **BASE CABINET DIMENSIONS**

72" W x 21.5" D x 34.5" H

#### FRONT VIEW

.

SIDE VIEW

# OVERALL DIMENSIONS

73" W x 22" D x 1.5" H

## COUNTERTOP PLAN VIEW