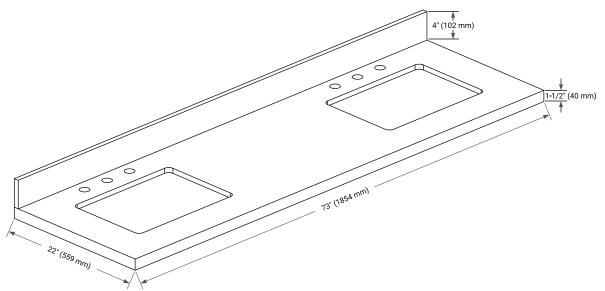

# OVERALL DIMENSIONS

73" W x 22" D x 1.5" H

### THREE DIMENSIONAL COUNTERTOP VIEW