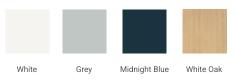

# ARIEL



# **BASE CABINET DIMENSIONS**

72" W x 21.5" D x 34.5" H

## **FEATURES**

- Solid wood frame and Plywood
- Soft-close system
- Dovetail construction
- Ample storage

## HARDWARE FINISHES



Brushed Nickel Matte Black

## AVAILABLE COLORS



2-3/4" (70 mm) .



#### FRONT VIEW

.

SIDE VIEW

# OVERALL DIMENSIONS

73" W x 22" D x 1.5" H

# COUNTERTOP OPTIONS



Carrara Marble

White Quartz

## FEATURES

- Solid countertop with mitered edges & seams
- Undermount white rectangular sink
- Pre-drilled for 8" widespread faucet

## INCLUDED

- Countertop
- Matching Backsplash
- Rectangle Sinks

## COUNTERTOP PLAN VIEW

## EDGE SIDE VIEW



### THREE DIMENSIONAL COUNTERTOP VIEW