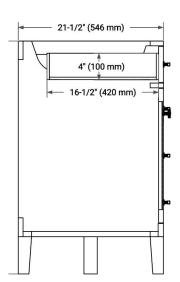

### **BASE CABINET DIMENSIONS**

60" W x 21.5" D x 34.5" H

# **FEATURES**

- Solid Oak wood and Plywood veneers
- Soft-close system
- · Dovetail construction
- 45 degrees fall-out drawer
- Natural rattan-decorated doors

#### **AVAILABLE COLORS**

#### HARDWARE FINISHES







Matte Black

SIDE VIEW

#### **FRONT VIEW**





#### **PLAN VIEW**







# **OVERALL DIMENSIONS**

60.25" W x 22" D x 1.5" H

## **COUNTERTOP OPTIONS**



Carrara White Quartz

# **FEATURES**

- Solid countertop with mitered edges & seams
- Undermount white rectangular sink
- Pre-drilled for 8" widespread faucet

### **INCLUDED**

- Countertop
- Matching Backsplash
- Rectangle Sink

### COUNTERTOP PLAN VIEW

# **EDGE SIDE VIEW**