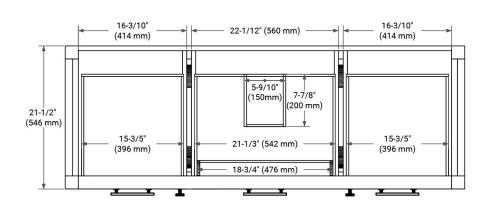

#### **FRONT VIEW**

#### **PLAN VIEW**

### **BASE CABINET DIMENSIONS**

60" W x 21.5" D x 34.5" H