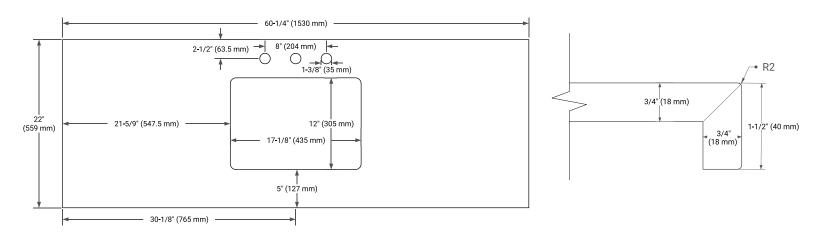

# **OVERALL DIMENSIONS**

60.25" W x 22" D x 1.5" H

### COUNTERTOP PLAN VIEW

# **EDGE SIDE VIEW**