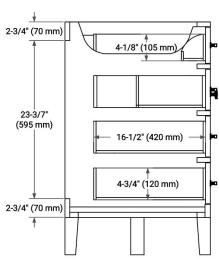

#### HARDWARE FINISHES

Matte Black

SIDE VIEW

### **BASE CABINET DIMENSIONS**

60" W x 21.5" D x 34.5" H