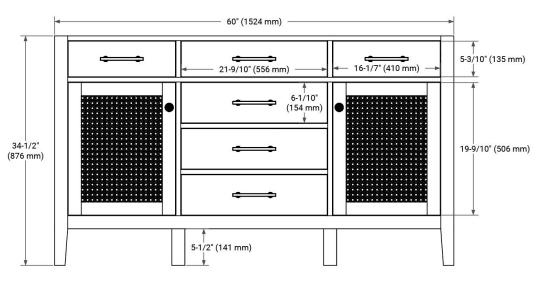

### **BASE CABINET DIMENSIONS**

60" W x 21.5" D x 34.5" H

# **FEATURES**

- Solid Oak wood and Plywood veneers
- Soft-close system
- · Dovetail construction
- 45 degrees fall-out drawer
- Natural rattan-decorated doors

#### **AVAILABLE COLORS**

#### HARDWARE FINISHES







Matte Black

SIDE VIEW

#### **FRONT VIEW**





#### **PLAN VIEW**







# **OVERALL DIMENSIONS**

60.25" W x 22" D x 1.5" H

## **COUNTERTOP OPTIONS**



Carrara White Quartz

# **FEATURES**

- Solid countertop with mitered edges & seams
- Undermount white rectangular sink
- Pre-drilled for 8" widespread faucet

### **INCLUDED**

- Countertop
- Matching Backsplash
- Rectangle Sink

### COUNTERTOP PLAN VIEW

# **EDGE SIDE VIEW**