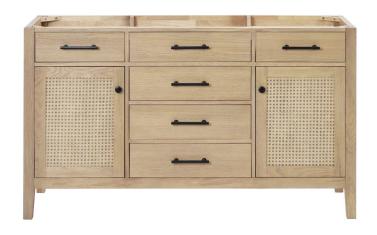

# **FEATURES**

- Solid Oak wood and Plywood veneers
- Soft-close system
- · Dovetail construction
- 45 degrees fall-out drawer
- Natural rattan-decorated doors

#### HARDWARE FINISHES

Matte Black

SIDE VIEW