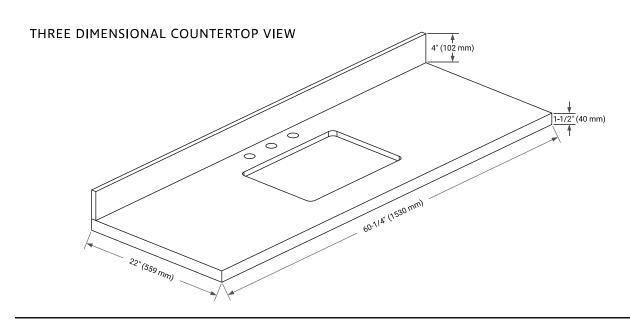

# **OVERALL DIMENSIONS**

60.25" W x 22" D x 1.5" H

# **FEATURES**

- Solid countertop with mitered edges & seams
- Undermount white rectangular sink
- Pre-drilled for 8" widespread faucet

### **INCLUDED**

- Countertop
- Matching Backsplash
- Rectangle Sink