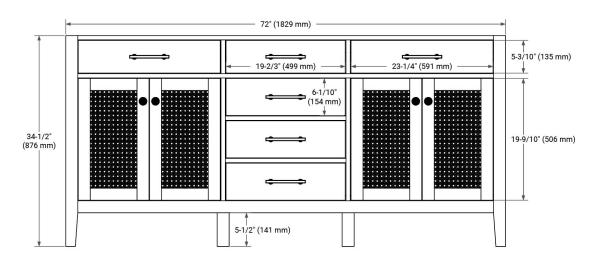

### **BASE CABINET DIMENSIONS**

72" W x 21.5" D x 34.5" H

#### **FRONT VIEW**

# SIDE VIEW

#### **PLAN VIEW**