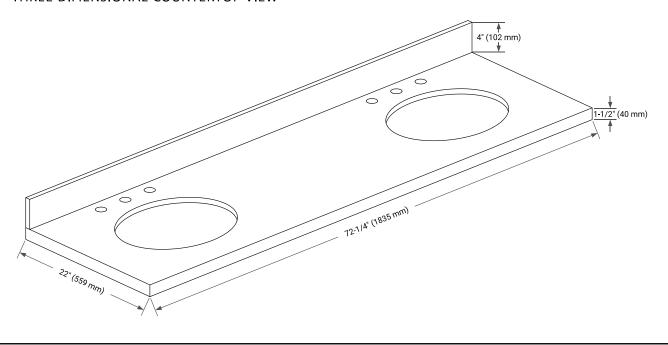

## **OVERALL DIMENSIONS**

72.25" W x 22" D x 1.5" H

### THREE DIMENSIONAL COUNTERTOP VIEW