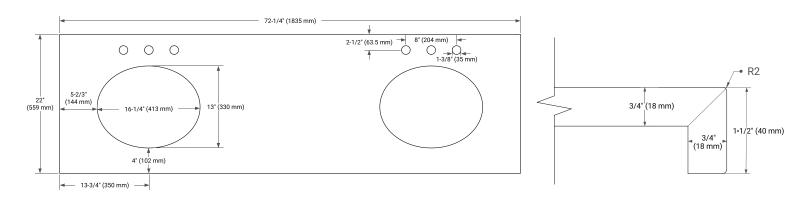

# COUNTERTOP PLAN VIEW

# **EDGE SIDE VIEW**

## **OVERALL DIMENSIONS**

72.25" W x 22" D x 1.5" H

## **FEATURES**

- Solid countertop with mitered edges & seams
- Undermount white oval sink
- Pre-drilled for 8" widespread faucet