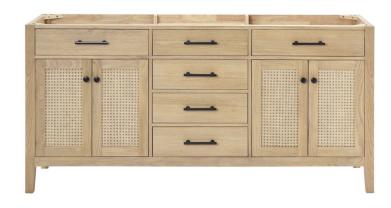

### **BASE CABINET DIMENSIONS**

72" W x 21.5" D x 34.5" H

## **FEATURES**

- Solid Oak wood and Plywood veneers
- Soft-close system
- · Dovetail construction
- 45 degrees fall-out drawer
- Natural rattan-decorated doors