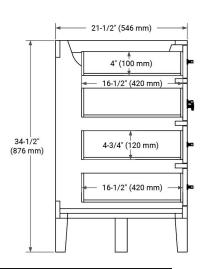

### **BASE CABINET DIMENSIONS**

72" W x 21.5" D x 34.5" H

## **FEATURES**

- Solid Oak wood and Plywood veneers
- Soft-close system
- · Dovetail construction
- 45 degrees fall-out drawer
- Natural rattan-decorated doors

#### **AVAILABLE COLORS**

#### HARDWARE FINISHES





Matte Black

White Oak

#### **FRONT VIEW**

# SIDE VIEW





#### **PLAN VIEW**







## **OVERALL DIMENSIONS**

72.25" W x 22" D x 1.5" H

### **COUNTERTOP OPTIONS**



Carrara White Quartz

## **FEATURES**

- Solid countertop with mitered edges & seams
- Undermount white oval sink
- Pre-drilled for 8" widespread faucet

### **INCLUDED**

- Countertop
- Matching Backsplash
- Oval Sinks

# COUNTERTOP PLAN VIEW

# **EDGE SIDE VIEW**



### THREE DIMENSIONAL COUNTERTOP VIEW