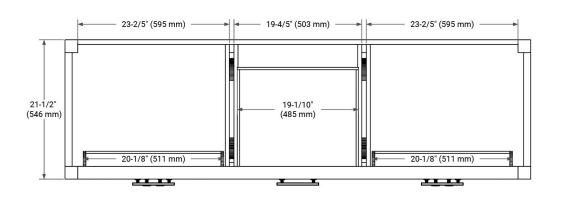

### **BASE CABINET DIMENSIONS**

72" W x 21.5" D x 34.5" H

## **FEATURES**

- Solid Oak wood and Plywood veneers
- Soft-close system
- · Dovetail construction
- 45 degrees fall-out drawer
- Natural rattan-decorated doors

#### **AVAILABLE COLORS**

#### HARDWARE FINISHES





Matte Black

White Oak

#### **FRONT VIEW**

# SIDE VIEW





#### **PLAN VIEW**







## **OVERALL DIMENSIONS**

72.25" W x 22" D x 1.5" H

### **COUNTERTOP OPTIONS**



Carrara White Quartz

## **FEATURES**

- Solid countertop with mitered edges & seams
- Undermount white oval sink
- Pre-drilled for 8" widespread faucet

### **INCLUDED**

- Countertop
- Matching Backsplash
- Oval Sinks

# COUNTERTOP PLAN VIEW

# **EDGE SIDE VIEW**



### THREE DIMENSIONAL COUNTERTOP VIEW