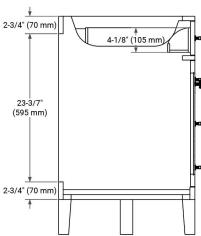

### **BASE CABINET DIMENSIONS**

72" W x 21.5" D x 34.5" H

## **FEATURES**

- Solid Oak wood and Plywood veneers
- Soft-close system
- · Dovetail construction
- 45 degrees fall-out drawer
- Natural rattan-decorated doors

#### **AVAILABLE COLORS**

#### HARDWARE FINISHES





Matte Black

White Oak

#### **FRONT VIEW**

# SIDE VIEW





#### **PLAN VIEW**







## **OVERALL DIMENSIONS**

72.25" W x 22" D x 1.5" H

### **COUNTERTOP OPTIONS**



Carrara White Quartz

## **FEATURES**

- Solid countertop with mitered edges & seams
- Undermount white oval sink
- Pre-drilled for 8" widespread faucet

### **INCLUDED**

- Countertop
- Matching Backsplash
- Oval Sinks

# COUNTERTOP PLAN VIEW

# **EDGE SIDE VIEW**



### THREE DIMENSIONAL COUNTERTOP VIEW