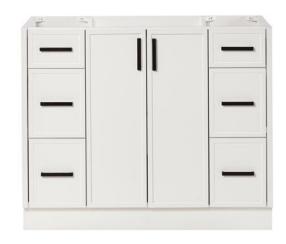

# **FEATURES**

- · Solid wood frame and Plywood
- Soft-close system
- · Dovetail construction
- Stylish Slim Shaker Door
- · Pull-out inside drawer
- · Adjustable shelf

# **BASE CABINET DIMENSIONS**

42" W x 21.5" D x 34.5" H