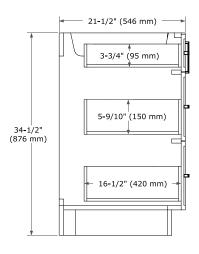

# **BASE CABINET DIMENSIONS**

42" W x 21.5" D x 34.5" H

# **FEATURES**

- · Solid wood frame and Plywood
- Soft-close system
- · Dovetail construction
- Stylish Slim Shaker Door
- · Pull-out inside drawer
- · Adjustable shelf

# **AVAILABLE COLORS**



# HARDWARE FINISHES



## **FRONT VIEW**



## SIDE VIEW



#### **PLAN VIEW**







# **OVERALL DIMENSIONS**

43" W x 22" D x 1.5" H

# **COUNTERTOP OPTIONS**





Carrara Marble

White Quartz

# **FEATURES**

- Solid countertop with mitered edges & seams
- Undermount white oval sink
- Pre-drilled for 8" widespread faucet

# **INCLUDED**

- Countertop
- Matching Backsplash
- Oval Sink

# COUNTERTOP PLAN VIEW

# 43" (1092 mm) 2-1/2" (63.5 mm) 8" (204 mm) 1-3/8" (35 mm) 16-1/4" (413 mm) 4" (102 mm) 21-1/2" (546 mm)

# **EDGE SIDE VIEW**