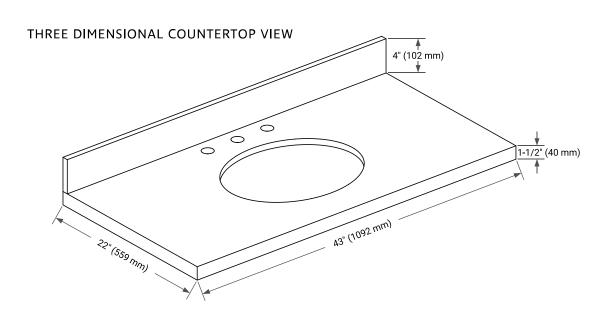

**BASE CABINET DIMENSIONS**

42" W x 21.5" D x 34.5" H

# **FEATURES**

- · Solid wood frame and Plywood
- Soft-close system
- · Dovetail construction
- Stylish Slim Shaker Door
- · Pull-out inside drawer
- · Adjustable shelf

# **AVAILABLE COLORS**



# HARDWARE FINISHES



## **FRONT VIEW**



## SIDE VIEW



#### **PLAN VIEW**







# **OVERALL DIMENSIONS**

43" W x 22" D x 1.5" H

# **COUNTERTOP OPTIONS**





Carrara Marble

White Quartz

# **FEATURES**

- Solid countertop with mitered edges & seams
- Undermount white oval sink
- Pre-drilled for 8" widespread faucet

# **INCLUDED**

- Countertop
- Matching Backsplash
- Oval Sink

# COUNTERTOP PLAN VIEW

# 43" (1092 mm) 2-1/2" (63.5 mm) 8" (204 mm) 1-3/8" (35 mm) 16-1/4" (413 mm) 4" (102 mm) 21-1/2" (546 mm)

# **EDGE SIDE VIEW**