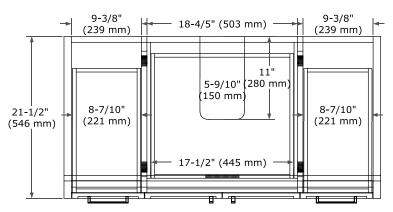

## **FRONT VIEW**

## SIDE VIEW

#### **PLAN VIEW**

# **BASE CABINET DIMENSIONS**

42" W x 21.5" D x 34.5" H