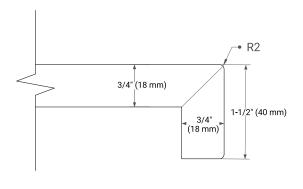

# **BASE CABINET DIMENSIONS**

42" W x 21.5" D x 34.5" H

# **FEATURES**

- · Solid wood frame and Plywood
- Soft-close system
- · Dovetail construction
- Stylish Slim Shaker Door
- · Pull-out inside drawer
- · Adjustable shelf

# **AVAILABLE COLORS**



# HARDWARE FINISHES



## **FRONT VIEW**



## SIDE VIEW



#### **PLAN VIEW**







# **OVERALL DIMENSIONS**

43" W x 22" D x 1.5" H

# **COUNTERTOP OPTIONS**





Carrara Marble

White Quartz

# **FEATURES**

- Solid countertop with mitered edges & seams
- Undermount white oval sink
- Pre-drilled for 8" widespread faucet

# **INCLUDED**

- Countertop
- Matching Backsplash
- Oval Sink

# COUNTERTOP PLAN VIEW

# 43" (1092 mm) 2-1/2" (63.5 mm) 8" (204 mm) 1-3/8" (35 mm) 16-1/4" (413 mm) 4" (102 mm) 21-1/2" (546 mm)

# **EDGE SIDE VIEW**