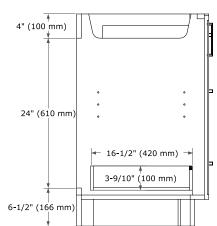

# **BASE CABINET DIMENSIONS**

42" W x 21.5" D x 34.5" H

# **FEATURES**

- · Solid wood frame and Plywood
- Soft-close system
- · Dovetail construction
- Stylish Slim Shaker Door
- · Pull-out inside drawer
- · Adjustable shelf