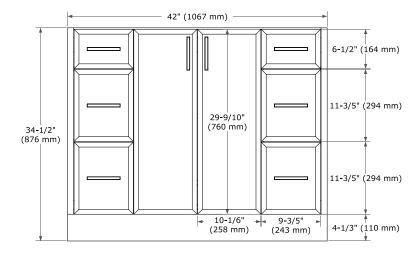

# **BASE CABINET DIMENSIONS**

42" W x 21.5" D x 34.5" H

# **FEATURES**

- · Solid wood frame and Plywood
- Soft-close system
- · Dovetail construction
- Stylish Slim Shaker Door
- · Pull-out inside drawer
- · Adjustable shelf

# **AVAILABLE COLORS**



# HARDWARE FINISHES



## **FRONT VIEW**



## SIDE VIEW



#### **PLAN VIEW**







# **OVERALL DIMENSIONS**

43" W x 22" D x 1.5" H

# **COUNTERTOP OPTIONS**





Carrara Marble

White Quartz

# **FEATURES**

- Solid countertop with mitered edges & seams
- Undermount white oval sink
- Pre-drilled for 8" widespread faucet

# **INCLUDED**

- Countertop
- Matching Backsplash
- Oval Sink

# COUNTERTOP PLAN VIEW

# 43" (1092 mm) 2-1/2" (63.5 mm) 8" (204 mm) 1-3/8" (35 mm) 16-1/4" (413 mm) 4" (102 mm) 21-1/2" (546 mm)

# **EDGE SIDE VIEW**