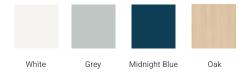

# **BASE CABINET DIMENSIONS**

42" W x 21.5" D x 34.5" H

# **FEATURES**

- · Solid wood frame and Plywood
- Soft-close system
- · Dovetail construction
- Stylish Slim Shaker Door
- · Pull-out inside drawer
- · Adjustable shelf

# **AVAILABLE COLORS**



# HARDWARE FINISHES



## **FRONT VIEW**



## SIDE VIEW



#### **PLAN VIEW**







# **OVERALL DIMENSIONS**

43" W x 22" D x 1.5" H

# **COUNTERTOP OPTIONS**





Carrara Marble

White Quartz

# **FEATURES**

- Solid countertop with mitered edges & seams
- Undermount white oval sink
- Pre-drilled for 8" widespread faucet

# **INCLUDED**

- Countertop
- Matching Backsplash
- Oval Sink

# COUNTERTOP PLAN VIEW

# 43" (1092 mm) 2-1/2" (63.5 mm) 8" (204 mm) 1-3/8" (35 mm) 16-1/4" (413 mm) 4" (102 mm) 21-1/2" (546 mm)

# **EDGE SIDE VIEW**