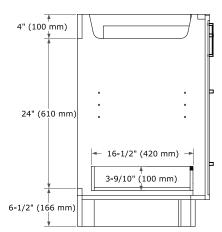

### **BASE CABINET DIMENSIONS**

66" W x 21.5" D x 34.5" H

### **FEATURES**

- · Solid wood frame and Plywood
- Soft-close system
- Dovetail construction
- Stylish Slim Shaker Door
- · Pull-out inside drawer
- Adjustable shelf

## **AVAILABLE COLORS**



# HARDWARE FINISHES



Matte Black

# FRONT VIEW



### SIDE VIEW



### **PLAN VIEW**







# **OVERALL DIMENSIONS**

66.25" W x 22" D x 1.5" H

## **COUNTERTOP OPTIONS**



Carrara White Quartz

# **FEATURES**

- Solid countertop with mitered edges & seams
- Undermount white rectangular sink
- Pre-drilled for 8" widespread faucet

### **INCLUDED**

- Countertop
- Matching Backsplash
- Rectangle Sinks

### COUNTERTOP PLAN VIEW

# 66-1/4" (1683 mm) 2-1/2" (63.5 mm) 8" (204 mm) 1-3/8" (35 mm) 17-1/8" (435 mm) 5" (127 mm) 12-5/16" (312 mm)

### **EDGE SIDE VIEW**