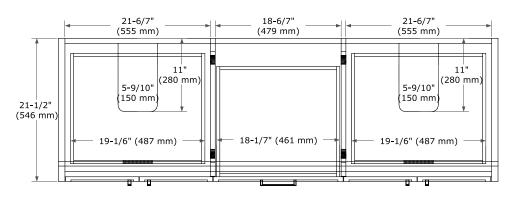

### **BASE CABINET DIMENSIONS**

66" W x 21.5" D x 34.5" H

### **FEATURES**

- · Solid wood frame and Plywood
- Soft-close system
- Dovetail construction
- Stylish Slim Shaker Door
- · Pull-out inside drawer
- Adjustable shelf

## **AVAILABLE COLORS**



# HARDWARE FINISHES



Matte Black

# FRONT VIEW



### SIDE VIEW



### **PLAN VIEW**







# **OVERALL DIMENSIONS**

66.25" W x 22" D x 1.5" H

## **COUNTERTOP OPTIONS**



Carrara White Quartz

# **FEATURES**

- Solid countertop with mitered edges & seams
- Undermount white rectangular sink
- Pre-drilled for 8" widespread faucet

### **INCLUDED**

- Countertop
- Matching Backsplash
- Rectangle Sinks

### COUNTERTOP PLAN VIEW

# 66-1/4" (1683 mm) 2-1/2" (63.5 mm) 8" (204 mm) 1-3/8" (35 mm) 17-1/8" (435 mm) 5" (127 mm) 12-5/16" (312 mm)

### **EDGE SIDE VIEW**