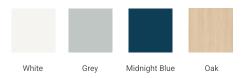

### **BASE CABINET DIMENSIONS**

66" W x 21.5" D x 34.5" H

### **FEATURES**

- · Solid wood frame and Plywood
- Soft-close system
- Dovetail construction
- Stylish Slim Shaker Door
- · Pull-out inside drawer
- Adjustable shelf

## **AVAILABLE COLORS**



# HARDWARE FINISHES



Matte Black

# FRONT VIEW



### SIDE VIEW



### **PLAN VIEW**







# **OVERALL DIMENSIONS**

66.25" W x 22" D x 1.5" H

## **COUNTERTOP OPTIONS**



Carrara White Quartz

# **FEATURES**

- Solid countertop with mitered edges & seams
- Undermount white rectangular sink
- Pre-drilled for 8" widespread faucet

### **INCLUDED**

- Countertop
- Matching Backsplash
- Rectangle Sinks

### COUNTERTOP PLAN VIEW

# 66-1/4" (1683 mm) 2-1/2" (63.5 mm) 8" (204 mm) 1-3/8" (35 mm) 17-1/8" (435 mm) 5" (127 mm) 12-5/16" (312 mm)

### **EDGE SIDE VIEW**