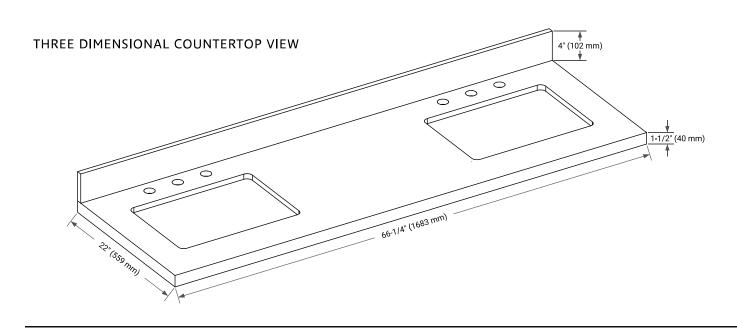

# **OVERALL DIMENSIONS**

66.25" W x 22" D x 1.5" H

# **FEATURES**

- Solid countertop with mitered edges & seams
- Undermount white rectangular sink
- Pre-drilled for 8" widespread faucet