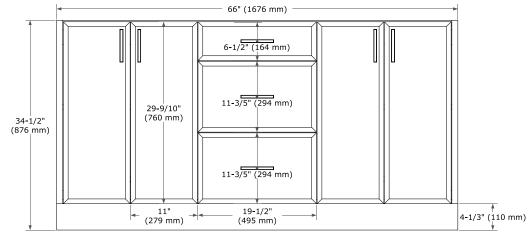

### **BASE CABINET DIMENSIONS**

66" W x 21.5" D x 34.5" H

### **FEATURES**

- · Solid wood frame and Plywood
- Soft-close system
- Dovetail construction
- Stylish Slim Shaker Door
- · Pull-out inside drawer
- Adjustable shelf

## **AVAILABLE COLORS**



# HARDWARE FINISHES



Matte Black

# FRONT VIEW



### SIDE VIEW



### **PLAN VIEW**







# **OVERALL DIMENSIONS**

66.25" W x 22" D x 1.5" H

## **COUNTERTOP OPTIONS**



Carrara White Quartz

# **FEATURES**

- Solid countertop with mitered edges & seams
- Undermount white rectangular sink
- Pre-drilled for 8" widespread faucet

### **INCLUDED**

- Countertop
- Matching Backsplash
- Rectangle Sinks

### COUNTERTOP PLAN VIEW

# 66-1/4" (1683 mm) 2-1/2" (63.5 mm) 8" (204 mm) 1-3/8" (35 mm) 17-1/8" (435 mm) 5" (127 mm) 12-5/16" (312 mm)

### **EDGE SIDE VIEW**