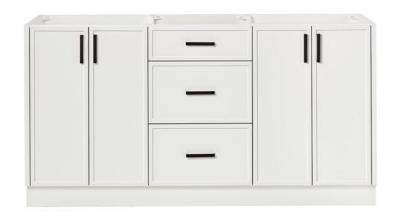

### **BASE CABINET DIMENSIONS**

66" W x 21.5" D x 34.5" H

### **FEATURES**

- · Solid wood frame and Plywood
- Soft-close system
- Dovetail construction
- Stylish Slim Shaker Door
- · Pull-out inside drawer
- Adjustable shelf