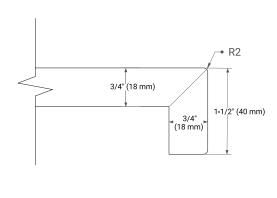

ONS**

66" W x 21.5" D x 34.5" H

### **FEATURES**

- · Solid wood frame and Plywood
- Soft-close system
- Dovetail construction
- Stylish Slim Shaker Door
- · Pull-out inside drawer
- Adjustable shelf

## **AVAILABLE COLORS**



# HARDWARE FINISHES



Matte Black

# FRONT VIEW



### SIDE VIEW



### **PLAN VIEW**







# **OVERALL DIMENSIONS**

66.25" W x 22" D x 1.5" H

## **COUNTERTOP OPTIONS**



Carrara White Quartz

# **FEATURES**

- Solid countertop with mitered edges & seams
- Undermount white rectangular sink
- Pre-drilled for 8" widespread faucet

### **INCLUDED**

- Countertop
- Matching Backsplash
- Rectangle Sinks

### COUNTERTOP PLAN VIEW

# 66-1/4" (1683 mm) 2-1/2" (63.5 mm) 8" (204 mm) 1-3/8" (35 mm) 17-1/8" (435 mm) 5" (127 mm) 12-5/16" (312 mm)

### **EDGE SIDE VIEW**