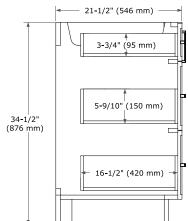

### **BASE CABINET DIMENSIONS**

66" W x 21.5" D x 34.5" H

### **FEATURES**

- · Solid wood frame and Plywood
- Soft-close system
- Dovetail construction
- Stylish Slim Shaker Door
- · Pull-out inside drawer
- Adjustable shelf

## **AVAILABLE COLORS**



# HARDWARE FINISHES



Matte Black

# FRONT VIEW



### SIDE VIEW



### **PLAN VIEW**







# **OVERALL DIMENSIONS**

66.25" W x 22" D x 1.5" H

## **COUNTERTOP OPTIONS**



Carrara White Quartz

# **FEATURES**

- Solid countertop with mitered edges & seams
- Undermount white rectangular sink
- Pre-drilled for 8" widespread faucet

### **INCLUDED**

- Countertop
- Matching Backsplash
- Rectangle Sinks

### COUNTERTOP PLAN VIEW

# 66-1/4" (1683 mm) 2-1/2" (63.5 mm) 8" (204 mm) 1-3/8" (35 mm) 17-1/8" (435 mm) 5" (127 mm) 12-5/16" (312 mm)

### **EDGE SIDE VIEW**