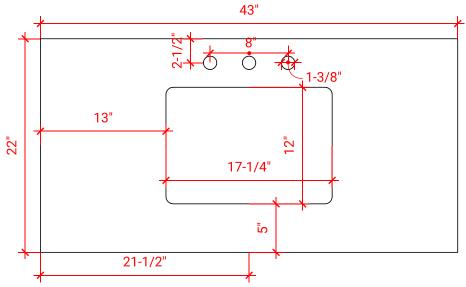

## **S042S**



## **BASE CABINET DIMENSIONS**

42" W x 21.5" D x 34.5" H

### **FEATURES**

- Solid wood frame & plywood panels
- Dovetail drawers and joints
- Soft closing doors & drawers

## HARDWARE FINISHES



### **AVAILABLE COLORS**



### FRONT VIEW



# 42" 42" 17-1/2" 17-1/2" 7-3/4"

υш

### SIDE VIEW









### **OVERALL DIMENSIONS**

43" W x 22" D x 0.75" H

## **COUNTERTOP OPTIONS**



Carrara Marble CW2-043S-REC-CT

### **FEATURES**

- Solid countertop with mitered edges & seams
- Undermount white rectangular sink
- Pre-drilled for 8" widespread faucet

### **INCLUDED**

- Countertop
- Matching Backsplash
- Sink

### COUNTERTOP PLAN VIEW



#### **EDGE SIDE VIEW**



## THREE DIMENSIONAL COUNTERTOP VIEW