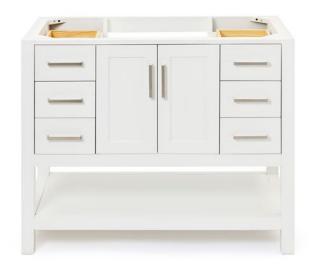

## **S042S**

## **BASE CABINET DIMENSIONS**

42" W x 21.5" D x 34.5" H

### **FEATURES**

- Solid wood frame & plywood panels
- Dovetail drawers and joints
- Soft closing doors & drawers