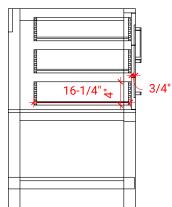

## **S042S**



## **BASE CABINET DIMENSIONS**

42" W x 21.5" D x 34.5" H

### **FEATURES**

- Solid wood frame & plywood panels
- Dovetail drawers and joints
- Soft closing doors & drawers

## HARDWARE FINISHES



### **AVAILABLE COLORS**



### FRONT VIEW



# 42" 42" 17-1/2" 17-1/2" 7-3/4"

υш

### SIDE VIEW









### **OVERALL DIMENSIONS**

43" W x 22" D x 0.75" H

## **COUNTERTOP OPTIONS**



Carrara Marble CW2-043S-REC-CT

### **FEATURES**

- Solid countertop with mitered edges & seams
- Undermount white rectangular sink
- Pre-drilled for 8" widespread faucet

### **INCLUDED**

- Countertop
- Matching Backsplash
- Sink

### COUNTERTOP PLAN VIEW



#### **EDGE SIDE VIEW**



## THREE DIMENSIONAL COUNTERTOP VIEW