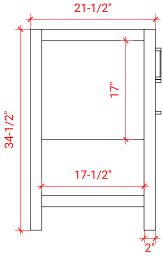

## **S042S**



## **BASE CABINET DIMENSIONS**

42" W x 21.5" D x 34.5" H

### **FEATURES**

- Solid wood frame & plywood panels
- Dovetail drawers and joints
- Soft closing doors & drawers

## HARDWARE FINISHES



### **AVAILABLE COLORS**



### FRONT VIEW



# 42" 42" 17-1/2" 17-1/2" 7-3/4"

υш

### SIDE VIEW









### **OVERALL DIMENSIONS**

43" W x 22" D x 0.75" H

## **COUNTERTOP OPTIONS**



Carrara Marble CW2-043S-REC-CT

### **FEATURES**

- Solid countertop with mitered edges & seams
- Undermount white rectangular sink
- Pre-drilled for 8" widespread faucet

### **INCLUDED**

- Countertop
- Matching Backsplash
- Sink

### COUNTERTOP PLAN VIEW



#### **EDGE SIDE VIEW**



## THREE DIMENSIONAL COUNTERTOP VIEW