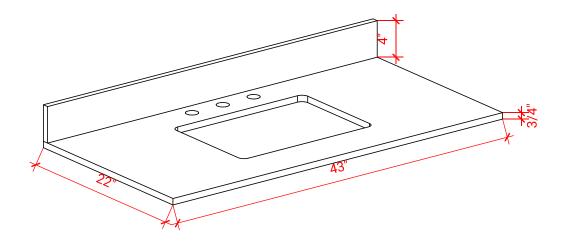

### **OVERALL DIMENSIONS**

43" W x 22" D x 0.75" H

## **COUNTERTOP OPTIONS**

Carrara Marble CW2-043S-REC-CT

## THREE DIMENSIONAL COUNTERTOP VIEW