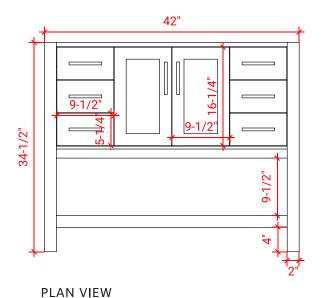

## **BASE CABINET DIMENSIONS**

42" W x 21.5" D x 34.5" H

### FRONT VIEW

# 42" 42" 17-1/2" 17-1/2" 7-3/4"

υш