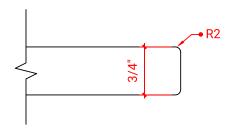

## **S042S**



## **BASE CABINET DIMENSIONS**

42" W x 21.5" D x 34.5" H

### **FEATURES**

- Solid wood frame & plywood panels
- Dovetail drawers and joints
- Soft closing doors & drawers

## HARDWARE FINISHES



### **AVAILABLE COLORS**



### FRONT VIEW



# 42" 42" 17-1/2" 17-1/2" 7-3/4"

υш

### SIDE VIEW









### **OVERALL DIMENSIONS**

43" W x 22" D x 0.75" H

## **COUNTERTOP OPTIONS**



Carrara Marble CW2-043S-REC-CT

### **FEATURES**

- Solid countertop with mitered edges & seams
- Undermount white rectangular sink
- Pre-drilled for 8" widespread faucet

### **INCLUDED**

- Countertop
- Matching Backsplash
- Sink

### COUNTERTOP PLAN VIEW



#### **EDGE SIDE VIEW**



## THREE DIMENSIONAL COUNTERTOP VIEW