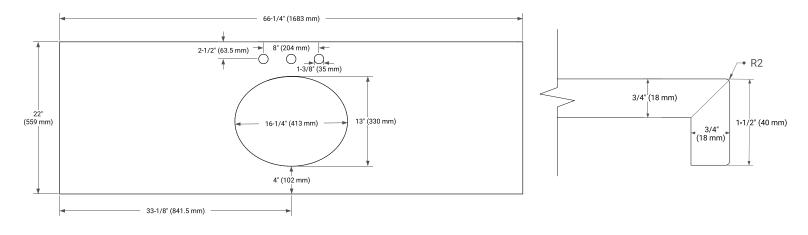

## OVERALL DIMENSIONS

66.25" W x 22" D x 1.5" H

#### COUNTERTOP PLAN VIEW

#### FEATURES

- Solid countertop with mitered edges & seams
- Undermount white oval sink
- Pre-drilled for 8" widespread faucet

#### INCLUDED

- Countertop
- Matching Backsplash
- Oval Sink