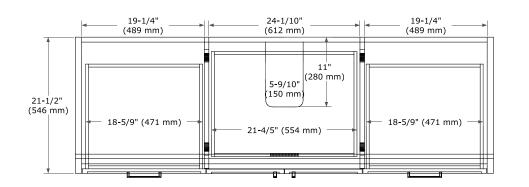

## OVERALL DIMENSIONS

66.25" W x 22" D x 1.5" H

## COUNTERTOP OPTIONS

Carrara White Quartz

#### COUNTERTOP PLAN VIEW

#### FEATURES

- Solid countertop with mitered edges & seams
- Undermount white oval sink
- Pre-drilled for 8" widespread faucet

#### INCLUDED

- Countertop
- Matching Backsplash
- Oval Sink