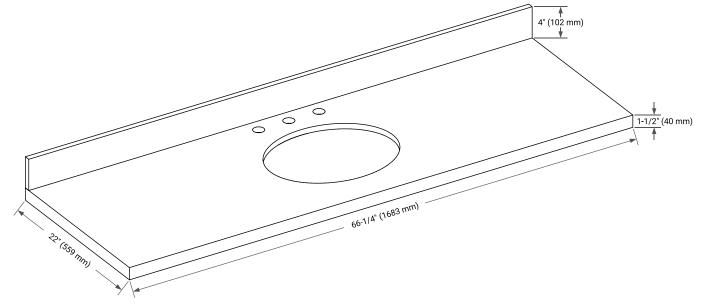

#### THREE DIMENSIONAL COUNTERTOP VIEW

## OVERALL DIMENSIONS

66.25" W x 22" D x 1.5" H