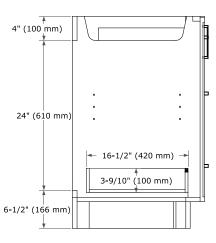

# ARIEL

| 14 E) | - | 14<br> |
|-------|---|--------|
| -     |   | -      |
| _     |   | _      |
|       |   |        |
| _     |   | _      |

## AVAILABLE COLORS



## **BASE CABINET DIMENSIONS**

66" W x 21.5" D x 34.5" H

## FEATURES

- Solid wood frame and Plywood
- Soft-close system
- Dovetail construction
- Stylish Slim Shaker Door
- Pull-out inside drawer
- Adjustable shelf

## HARDWARE FINISHES



## FRONT VIEW



#### SIDE VIEW



#### PLAN VIEW







## OVERALL DIMENSIONS

66.25" W x 22" D x 1.5" H

## COUNTERTOP OPTIONS



Carrara White Quartz

#### COUNTERTOP PLAN VIEW

#### FEATURES

- Solid countertop with mitered edges & seams
- Undermount white oval sink
- Pre-drilled for 8" widespread faucet

#### INCLUDED

- Countertop
- Matching Backsplash
- Oval Sink

#### EDGE SIDE VIEW



#### THREE DIMENSIONAL COUNTERTOP VIEW