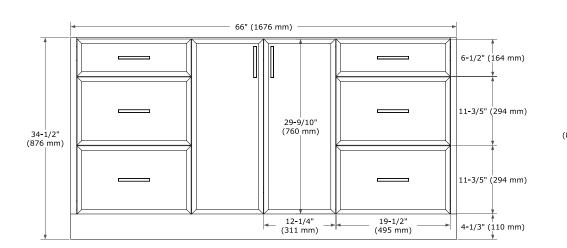

## **BASE CABINET DIMENSIONS**

66" W x 21.5" D x 34.5" H

## FRONT VIEW

#### SIDE VIEW

#### PLAN VIEW