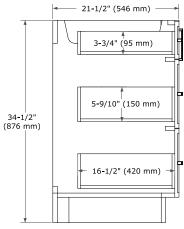

# ARIEL

| 14 E) | - | 14<br> |
|-------|---|--------|
| -     |   | -      |
| _     |   | _      |
|       |   |        |
| _     |   | _      |

## AVAILABLE COLORS



## **BASE CABINET DIMENSIONS**

66" W x 21.5" D x 34.5" H

## FEATURES

- Solid wood frame and Plywood
- Soft-close system
- Dovetail construction
- Stylish Slim Shaker Door
- Pull-out inside drawer
- Adjustable shelf

## HARDWARE FINISHES



## FRONT VIEW



#### SIDE VIEW



#### PLAN VIEW







## OVERALL DIMENSIONS

66.25" W x 22" D x 1.5" H

## COUNTERTOP OPTIONS



Carrara White Quartz

#### COUNTERTOP PLAN VIEW

#### FEATURES

- Solid countertop with mitered edges & seams
- Undermount white oval sink
- Pre-drilled for 8" widespread faucet

#### INCLUDED

- Countertop
- Matching Backsplash
- Oval Sink

#### EDGE SIDE VIEW



#### THREE DIMENSIONAL COUNTERTOP VIEW