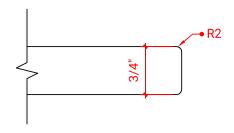

# **S048S**



#### **BASE CABINET DIMENSIONS**

48" W x 21.5" D x 34.5" H

# **FEATURES**

- Solid wood frame & plywood panels
- Dovetail drawers and joints
- Soft closing doors & drawers

# HARDWARE FINISHES



# **AVAILABLE COLORS**



# FRONT VIEW



# PLAN VIEW



# SIDE VIEW

21-1/2"







# **OVERALL DIMENSIONS**

49" W x 22" D x 0.75" H

# **COUNTERTOP OPTIONS**



Carrara Marble CW2-049S-REC-CT

# **FEATURES**

- Solid countertop with mitered edges & seams
- Undermount white rectangular sink
- Pre-drilled for 8" widespread faucet

#### **INCLUDED**

- Countertop
- Matching Backsplash
- Sink

#### **COUNTERTOP PLAN VIEW**

# 16" 17-1/4" 17-1/4" 24-1/2"

#### **EDGE SIDE VIEW**



#### THREE DIMENSIONAL COUNTERTOP VIEW