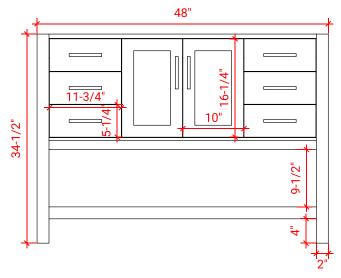

# **S048S**



#### **BASE CABINET DIMENSIONS**

48" W x 21.5" D x 34.5" H

# **FEATURES**

- Solid wood frame & plywood panels
- Dovetail drawers and joints
- Soft closing doors & drawers

# HARDWARE FINISHES



# **AVAILABLE COLORS**



# FRONT VIEW



# PLAN VIEW



# SIDE VIEW

21-1/2"







# **OVERALL DIMENSIONS**

49" W x 22" D x 0.75" H

# **COUNTERTOP OPTIONS**



Carrara Marble CW2-049S-REC-CT

# **FEATURES**

- Solid countertop with mitered edges & seams
- Undermount white rectangular sink
- Pre-drilled for 8" widespread faucet

#### **INCLUDED**

- Countertop
- Matching Backsplash
- Sink

#### **COUNTERTOP PLAN VIEW**

# 16" 17-1/4" 17-1/4" 24-1/2"

#### **EDGE SIDE VIEW**



#### THREE DIMENSIONAL COUNTERTOP VIEW