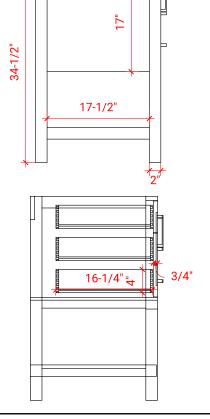

#### **BASE CABINET DIMENSIONS**

48" W x 21.5" D x 34.5" H

# FRONT VIEW

# PLAN VIEW

# SIDE VIEW

21-1/2"