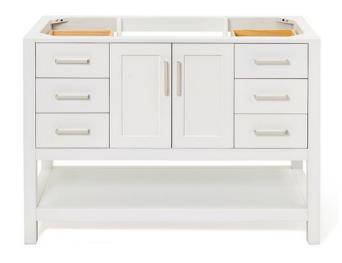

# **S048S**

#### **BASE CABINET DIMENSIONS**

48" W x 21.5" D x 34.5" H

# **FEATURES**

- Solid wood frame & plywood panels
- Dovetail drawers and joints
- Soft closing doors & drawers