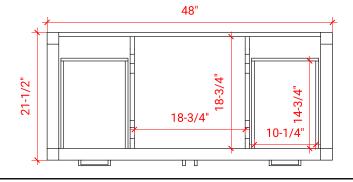

# PLAN VIEW

# SIDE VIEW

21-1/2"

#### **BASE CABINET DIMENSIONS**

48" W x 21.5" D x 34.5" H