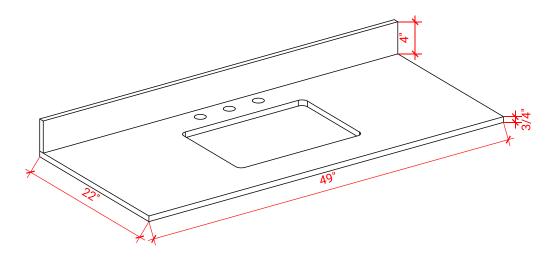

# **OVERALL DIMENSIONS**

49" W x 22" D x 0.75" H

#### THREE DIMENSIONAL COUNTERTOP VIEW