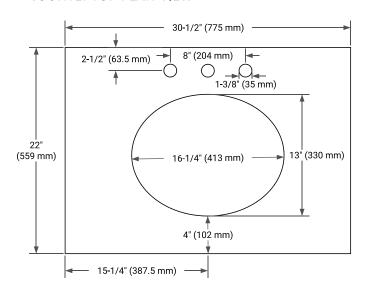

### **PLAN VIEW**

# **OVERALL DIMENSIONS**

30.5" W x 22" D x 1.5" H

## **EDGE SIDE VIEW**

• Undermount white oval sink

• Pre-drilled for 8" widespread faucet

• Solid countertop with mitered edges & seams