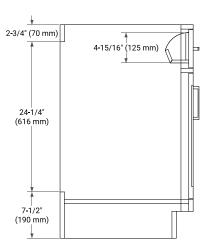

# **BASE CABINET DIMENSIONS**

30" W x 21.5" D x 34.5" H



# **FEATURES**

- Solid wood frame & plywood panels
- Dovetail drawers and joints
- · Soft closing doors & drawers

## **HARDWARE FINISHES\***



\*Hardware comes preinstalled with the illustrated option.

Other finishes are available on our online store if you prefer a different one.

## **AVAILABLE COLORS**



#### **FRONT VIEW**



#### SIDE VIEW



### **PLAN VIEW**







# **OVERALL DIMENSIONS**

30.5" W x 22" D x 1.5" H

## **COUNTERTOP OPTIONS**





Carrara Marble

White Quartz

• Countertop

**FEATURES** 

- Matching Backsplash
- Oval Sink

### COUNTERTOP PLAN VIEW



## **EDGE SIDE VIEW**

• Undermount white oval sink

• Pre-drilled for 8" widespread faucet



• Solid countertop with mitered edges & seams

# THREE DIMENSIONAL COUNTERTOP VIEW