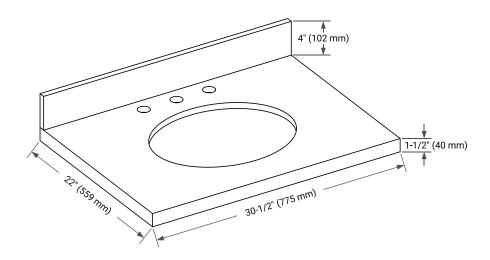

ONS**

30" W x 21.5" D x 34.5" H



# **FEATURES**

- Solid wood frame & plywood panels
- Dovetail drawers and joints
- · Soft closing doors & drawers

## **HARDWARE FINISHES\***



\*Hardware comes preinstalled with the illustrated option.

Other finishes are available on our online store if you prefer a different one.

## **AVAILABLE COLORS**



#### **FRONT VIEW**



#### SIDE VIEW



### **PLAN VIEW**







# **OVERALL DIMENSIONS**

30.5" W x 22" D x 1.5" H

## **COUNTERTOP OPTIONS**





Carrara Marble

White Quartz

• Countertop

**FEATURES** 

- Matching Backsplash
- Oval Sink

### COUNTERTOP PLAN VIEW



## **EDGE SIDE VIEW**

• Undermount white oval sink

• Pre-drilled for 8" widespread faucet



• Solid countertop with mitered edges & seams

# THREE DIMENSIONAL COUNTERTOP VIEW