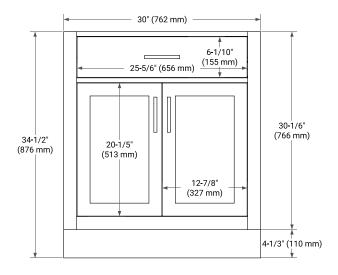

#### **FRONT VIEW**

#### SIDE VIEW

### **PLAN VIEW**

# **BASE CABINET DIMENSIONS**

30" W x 21.5" D x 34.5" H