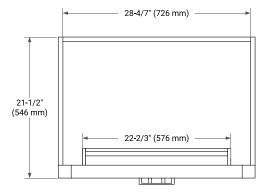

# **BASE CABINET DIMENSIONS**

30" W x 21.5" D x 34.5" H



# **FEATURES**

- Solid wood frame & plywood panels
- Dovetail drawers and joints
- · Soft closing doors & drawers

## **HARDWARE FINISHES\***



\*Hardware comes preinstalled with the illustrated option.

Other finishes are available on our online store if you prefer a different one.

## **AVAILABLE COLORS**



#### **FRONT VIEW**



#### SIDE VIEW



### **PLAN VIEW**







# **OVERALL DIMENSIONS**

30.5" W x 22" D x 1.5" H

## **COUNTERTOP OPTIONS**





Carrara Marble

White Quartz

• Countertop

**FEATURES** 

- Matching Backsplash
- Oval Sink

### COUNTERTOP PLAN VIEW



## **EDGE SIDE VIEW**

• Undermount white oval sink

• Pre-drilled for 8" widespread faucet



• Solid countertop with mitered edges & seams

# THREE DIMENSIONAL COUNTERTOP VIEW