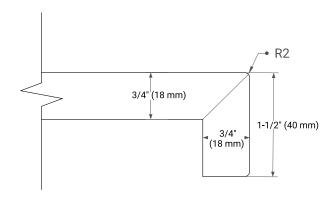

## **EDGE SIDE VIEW**

• Undermount white oval sink

• Pre-drilled for 8" widespread faucet

• Solid countertop with mitered edges & seams