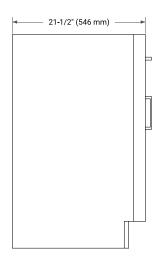

# **BASE CABINET DIMENSIONS**

30" W x 21.5" D x 34.5" H



# **FEATURES**

- Solid wood frame & plywood panels
- Dovetail drawers and joints
- · Soft closing doors & drawers

## **HARDWARE FINISHES\***



\*Hardware comes preinstalled with the illustrated option.

Other finishes are available on our online store if you prefer a different one.

## **AVAILABLE COLORS**



#### **FRONT VIEW**



#### SIDE VIEW



### **PLAN VIEW**







# **OVERALL DIMENSIONS**

30.5" W x 22" D x 1.5" H

## **COUNTERTOP OPTIONS**





Carrara Marble

White Quartz

• Countertop

**FEATURES** 

- Matching Backsplash
- Oval Sink

### COUNTERTOP PLAN VIEW



## **EDGE SIDE VIEW**

• Undermount white oval sink

• Pre-drilled for 8" widespread faucet



• Solid countertop with mitered edges & seams

# THREE DIMENSIONAL COUNTERTOP VIEW