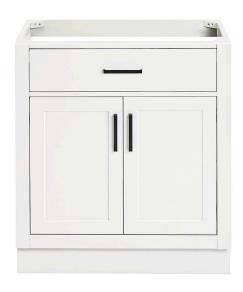

# **BASE CABINET DIMENSIONS**

30" W x 21.5" D x 34.5" H

# **FEATURES**

- Solid wood frame & plywood panels
- Dovetail drawers and joints
- · Soft closing doors & drawers