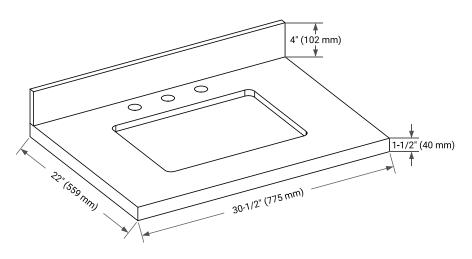

## **OVERALL DIMENSIONS**

30.5" W x 22" D x 1.5" H

# COUNTERTOP PLAN VIEW

2-1/2" (63.5 mm)

4