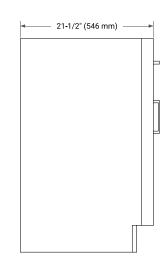

# ARIEL

#### **BASE CABINET DIMENSIONS**

30" W x 21.5" D x 34.5" H

FRONT VIEW



#### **FEATURES**

- Solid wood frame & plywood panels
- Dovetail drawers and joints
- Soft closing doors & drawers

### HARDWARE FINISHES\*



\*Hardware comes preinstalled with the illustrated option. Other finishes are available on our online store if you prefer a different one.

# AVAILABLE COLORS



#### SIDE VIEW









30-1/2" (775 mm)

8" (204 mm)

( )

17-1/8" (435 mm)

5" (127 mm)

1-3/8" (35 mm)

12" (305 mm)



## **OVERALL DIMENSIONS**

30.5" W x 22" D x 1.5" H

# COUNTERTOP OPTIONS



22"

(559 mm)



Carrara Marble White Quartz

# COUNTERTOP PLAN VIEW

2-1/2" (63.5 mm)

4

#### FEATURES

- Solid countertop with mitered edges & seams
- Undermount white rectangular sink
- Pre-drilled for 8" widespread faucet

#### INCLUDED

- Countertop
- Matching Backsplash
- Rectangle Sink





#### THREE DIMENSIONAL COUNTERTOP VIEW

— 15-1/4" (387.5 mm) —