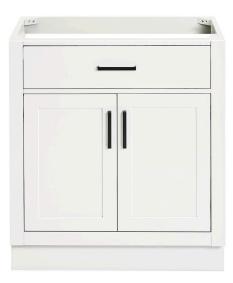

# ARIEL

#### **BASE CABINET DIMENSIONS**

30" W x 21.5" D x 34.5" H

FRONT VIEW

#### **FEATURES**

- Solid wood frame & plywood panels
- Dovetail drawers and joints
- Soft closing doors & drawers