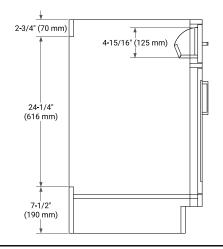

#### SIDE VIEW

30-1/2" (775 mm)

8" (204 mm)

( )

17-1/8" (435 mm)

5" (127 mm)

1-3/8" (35 mm)

12" (305 mm)