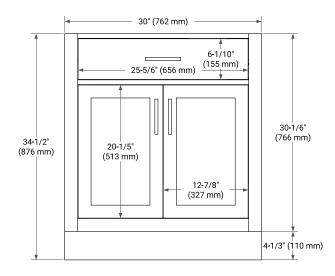

# ARIEL

#### **BASE CABINET DIMENSIONS**

30" W x 21.5" D x 34.5" H

FRONT VIEW



#### **FEATURES**

- Solid wood frame & plywood panels
- Dovetail drawers and joints
- Soft closing doors & drawers

### HARDWARE FINISHES\*



\*Hardware comes preinstalled with the illustrated option. Other finishes are available on our online store if you prefer a different one.

# AVAILABLE COLORS



#### SIDE VIEW









30-1/2" (775 mm)

8" (204 mm)

( )

17-1/8" (435 mm)

5" (127 mm)

1-3/8" (35 mm)

12" (305 mm)



## **OVERALL DIMENSIONS**

30.5" W x 22" D x 1.5" H

# COUNTERTOP OPTIONS



22"

(559 mm)



Carrara Marble White Quartz

# COUNTERTOP PLAN VIEW

2-1/2" (63.5 mm)

4

#### FEATURES

- Solid countertop with mitered edges & seams
- Undermount white rectangular sink
- Pre-drilled for 8" widespread faucet

#### INCLUDED

- Countertop
- Matching Backsplash
- Rectangle Sink





#### THREE DIMENSIONAL COUNTERTOP VIEW

— 15-1/4" (387.5 mm) —