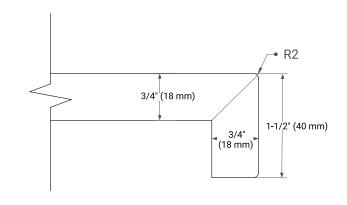

**FEATURES**

- Solid wood frame & plywood panels
- Dovetail drawers and joints
- Soft closing doors & drawers

### HARDWARE FINISHES\*



\*Hardware comes preinstalled with the illustrated option. Other finishes are available on our online store if you prefer a different one.

# AVAILABLE COLORS



#### SIDE VIEW









30-1/2" (775 mm)

8" (204 mm)

( )

17-1/8" (435 mm)

5" (127 mm)

1-3/8" (35 mm)

12" (305 mm)



## **OVERALL DIMENSIONS**

30.5" W x 22" D x 1.5" H

# COUNTERTOP OPTIONS



22"

(559 mm)



Carrara Marble White Quartz

# COUNTERTOP PLAN VIEW

2-1/2" (63.5 mm)

4

#### FEATURES

- Solid countertop with mitered edges & seams
- Undermount white rectangular sink
- Pre-drilled for 8" widespread faucet

#### INCLUDED

- Countertop
- Matching Backsplash
- Rectangle Sink





#### THREE DIMENSIONAL COUNTERTOP VIEW

— 15-1/4" (387.5 mm) —