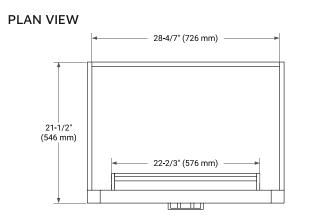

# ARIEL

#### **BASE CABINET DIMENSIONS**

30" W x 21.5" D x 34.5" H

FRONT VIEW



#### **FEATURES**

- Solid wood frame & plywood panels
- Dovetail drawers and joints
- Soft closing doors & drawers

### HARDWARE FINISHES\*



\*Hardware comes preinstalled with the illustrated option. Other finishes are available on our online store if you prefer a different one.

# AVAILABLE COLORS



#### SIDE VIEW









30-1/2" (775 mm)

8" (204 mm)

( )

17-1/8" (435 mm)

5" (127 mm)

1-3/8" (35 mm)

12" (305 mm)



## **OVERALL DIMENSIONS**

30.5" W x 22" D x 1.5" H

# COUNTERTOP OPTIONS



22"

(559 mm)



Carrara Marble White Quartz

# COUNTERTOP PLAN VIEW

2-1/2" (63.5 mm)

4

#### FEATURES

- Solid countertop with mitered edges & seams
- Undermount white rectangular sink
- Pre-drilled for 8" widespread faucet

#### INCLUDED

- Countertop
- Matching Backsplash
- Rectangle Sink





#### THREE DIMENSIONAL COUNTERTOP VIEW

— 15-1/4" (387.5 mm) —