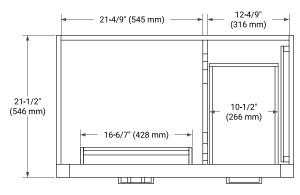

# **BASE CABINET DIMENSIONS**

36" W x 21.5" D x 34.5" H



# **FEATURES**

- · Solid wood frame & plywood panels
- Dovetail drawers and joints
- · Soft closing doors & drawers

### **HARDWARE FINISHES\***



\*Hardware comes preinstalled with the illustrated option.

Other finishes are available on our online store if you prefer a different one.

#### **AVAILABLE COLORS**



#### **FRONT VIEW**



#### SIDE VIEW



#### **PLAN VIEW**







# **OVERALL DIMENSIONS**

36.25" W x 22" D x 1.5" H

### **COUNTERTOP OPTIONS**



Carrara White Quartz

# **FEATURES**

- Solid countertop with mitered edges & seams
- Undermount white rectangular sink
- Pre-drilled for 8" widespread faucet

### **INCLUDED**

- Countertop
- Matching Backsplash
- Rectangle Sink

#### **COUNTERTOP PLAN VIEW**



#### **EDGE SIDE VIEW**



#### THREE DIMENSIONAL COUNTERTOP VIEW