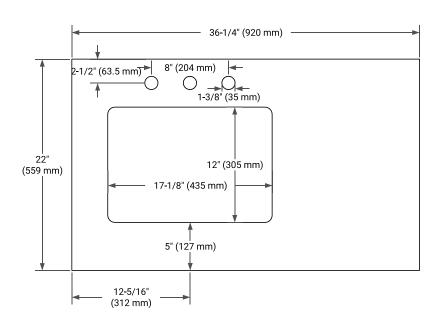

# **BASE CABINET DIMENSIONS**

36" W x 21.5" D x 34.5" H



# **FEATURES**

- · Solid wood frame & plywood panels
- Dovetail drawers and joints
- · Soft closing doors & drawers

### **HARDWARE FINISHES\***



\*Hardware comes preinstalled with the illustrated option.

Other finishes are available on our online store if you prefer a different one.

#### **AVAILABLE COLORS**



#### **FRONT VIEW**



#### SIDE VIEW



#### **PLAN VIEW**







# **OVERALL DIMENSIONS**

36.25" W x 22" D x 1.5" H

### **COUNTERTOP OPTIONS**



Carrara White Quartz

# **FEATURES**

- Solid countertop with mitered edges & seams
- Undermount white rectangular sink
- Pre-drilled for 8" widespread faucet

### **INCLUDED**

- Countertop
- Matching Backsplash
- Rectangle Sink

#### **COUNTERTOP PLAN VIEW**



#### **EDGE SIDE VIEW**



#### THREE DIMENSIONAL COUNTERTOP VIEW