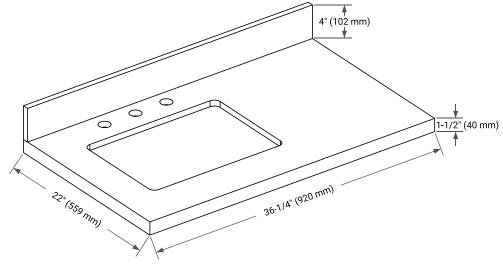

# **OVERALL DIMENSIONS**

36.25" W x 22" D x 1.5" H

# **FEATURES**

- Solid countertop with mitered edges & seams
- Undermount white rectangular sink
- Pre-drilled for 8" widespread faucet

#### THREE DIMENSIONAL COUNTERTOP VIEW