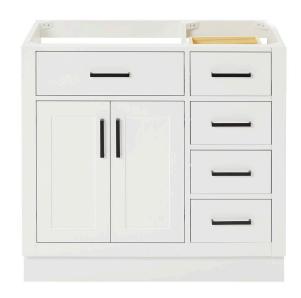

# **BASE CABINET DIMENSIONS**

36" W x 21.5" D x 34.5" H

# **FEATURES**

- · Solid wood frame & plywood panels
- Dovetail drawers and joints
- · Soft closing doors & drawers