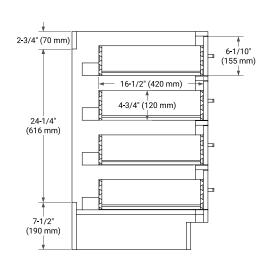

# **BASE CABINET DIMENSIONS**

36" W x 21.5" D x 34.5" H



# **FEATURES**

- · Solid wood frame & plywood panels
- Dovetail drawers and joints
- · Soft closing doors & drawers

### **HARDWARE FINISHES\***



\*Hardware comes preinstalled with the illustrated option.

Other finishes are available on our online store if you prefer a different one.

#### **AVAILABLE COLORS**



#### **FRONT VIEW**



#### SIDE VIEW



#### **PLAN VIEW**







# **OVERALL DIMENSIONS**

36.25" W x 22" D x 1.5" H

### **COUNTERTOP OPTIONS**



Carrara White Quartz

# **FEATURES**

- Solid countertop with mitered edges & seams
- Undermount white rectangular sink
- Pre-drilled for 8" widespread faucet

### **INCLUDED**

- Countertop
- Matching Backsplash
- Rectangle Sink

#### **COUNTERTOP PLAN VIEW**



#### **EDGE SIDE VIEW**



#### THREE DIMENSIONAL COUNTERTOP VIEW