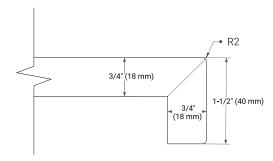

IMENSIONS**

36" W x 21.5" D x 34.5" H



# **FEATURES**

- · Solid wood frame & plywood panels
- Dovetail drawers and joints
- · Soft closing doors & drawers

### **HARDWARE FINISHES\***



\*Hardware comes preinstalled with the illustrated option.

Other finishes are available on our online store if you prefer a different one.

#### **AVAILABLE COLORS**



#### **FRONT VIEW**



#### SIDE VIEW



#### **PLAN VIEW**







# **OVERALL DIMENSIONS**

36.25" W x 22" D x 1.5" H

### **COUNTERTOP OPTIONS**



Carrara White Quartz

# **FEATURES**

- Solid countertop with mitered edges & seams
- Undermount white rectangular sink
- Pre-drilled for 8" widespread faucet

### **INCLUDED**

- Countertop
- Matching Backsplash
- Rectangle Sink

#### **COUNTERTOP PLAN VIEW**



#### **EDGE SIDE VIEW**



#### THREE DIMENSIONAL COUNTERTOP VIEW