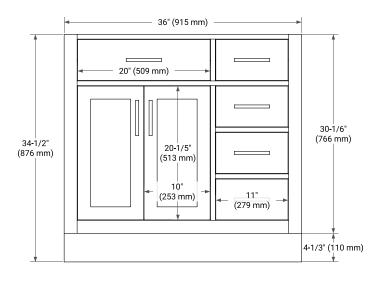

# **BASE CABINET DIMENSIONS**

36" W x 21.5" D x 34.5" H

#### **FRONT VIEW**

#### SIDE VIEW

#### **PLAN VIEW**