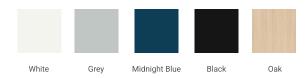

# **BASE CABINET DIMENSIONS**

36" W x 21.5" D x 34.5" H



# **FEATURES**

- · Solid wood frame & plywood panels
- Dovetail drawers and joints
- · Soft closing doors & drawers

### **HARDWARE FINISHES\***



\*Hardware comes preinstalled with the illustrated option.

Other finishes are available on our online store if you prefer a different one.

#### **AVAILABLE COLORS**



#### **FRONT VIEW**



#### SIDE VIEW



#### **PLAN VIEW**







# **OVERALL DIMENSIONS**

36.25" W x 22" D x 1.5" H

### **COUNTERTOP OPTIONS**



Carrara White Quartz

# **FEATURES**

- Solid countertop with mitered edges & seams
- Undermount white rectangular sink
- Pre-drilled for 8" widespread faucet

### **INCLUDED**

- Countertop
- Matching Backsplash
- Rectangle Sink

#### **COUNTERTOP PLAN VIEW**



#### **EDGE SIDE VIEW**



#### THREE DIMENSIONAL COUNTERTOP VIEW