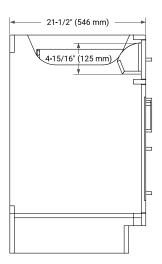

# **BASE CABINET DIMENSIONS**

36" W x 21.5" D x 34.5" H



# **FEATURES**

- · Solid wood frame & plywood panels
- Dovetail drawers and joints
- · Soft closing doors & drawers

### **HARDWARE FINISHES\***



\*Hardware comes preinstalled with the illustrated option.

Other finishes are available on our online store if you prefer a different one.

#### **AVAILABLE COLORS**



#### **FRONT VIEW**



#### SIDE VIEW



#### **PLAN VIEW**







# **OVERALL DIMENSIONS**

36.25" W x 22" D x 1.5" H

### **COUNTERTOP OPTIONS**



Carrara White Quartz

# **FEATURES**

- Solid countertop with mitered edges & seams
- Undermount white rectangular sink
- Pre-drilled for 8" widespread faucet

### **INCLUDED**

- Countertop
- Matching Backsplash
- Rectangle Sink

#### **COUNTERTOP PLAN VIEW**



#### **EDGE SIDE VIEW**



#### THREE DIMENSIONAL COUNTERTOP VIEW