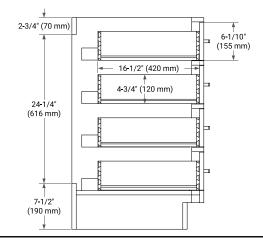

# ARIEL

## **BASE CABINET DIMENSIONS**

36" W x 21.5" D x 34.5" H



## **FEATURES**

- Solid wood frame & plywood panels
- Dovetail drawers and joints
- Soft closing doors & drawers

# HARDWARE FINISHES\*



\*Hardware comes preinstalled with the illustrated option. Other finishes are available on our online store if you prefer a different one.

# AVAILABLE COLORS



### SIDE VIEW





#### FRONT VIEW



#### PLAN VIEW



# **OVERALL DIMENSIONS**

36.25" W x 22" D x 1.5" H

# COUNTERTOP OPTIONS



Carrara White Quartz

#### COUNTERTOP PLAN VIEW

## FEATURES

- Solid countertop with mitered edges & seams
- Undermount white rectangular sink
- Pre-drilled for 8" widespread faucet

#### INCLUDED

- Countertop
- Matching Backsplash
- Rectangle Sink

# - 36-1/4" (920 mm) 8" (204 mm) 2-1/2" (63.5 mm) • R2 4 1-3/8" (35 mm) 3/4"<sup>(</sup>(18 mm) 1-1/2" (40 mm) 3/4" (18 mm) 22" 12" (305 mm) (559 mm) 17-1/8" (435 mm) 5" (12<sup>'</sup>7 mm) 12-5/16" (312 mm) THREE DIMENSIONAL COUNTERTOP VIEW **4**" (102 mm)



#### EDGE SIDE VIEW