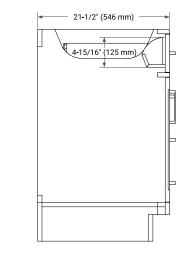

# ARIEL

## **BASE CABINET DIMENSIONS**

36" W x 21.5" D x 34.5" H



## **FEATURES**

- Solid wood frame & plywood panels
- Dovetail drawers and joints
- Soft closing doors & drawers

# HARDWARE FINISHES\*



\*Hardware comes preinstalled with the illustrated option. Other finishes are available on our online store if you prefer a different one.

# AVAILABLE COLORS



### SIDE VIEW





#### FRONT VIEW



#### PLAN VIEW



# **OVERALL DIMENSIONS**

36.25" W x 22" D x 1.5" H

# COUNTERTOP OPTIONS



Carrara White Quartz

#### COUNTERTOP PLAN VIEW

## FEATURES

- Solid countertop with mitered edges & seams
- Undermount white rectangular sink
- Pre-drilled for 8" widespread faucet

#### INCLUDED

- Countertop
- Matching Backsplash
- Rectangle Sink

# - 36-1/4" (920 mm) 8" (204 mm) 2-1/2" (63.5 mm) • R2 4 1-3/8" (35 mm) 3/4"<sup>(</sup>(18 mm) 1-1/2" (40 mm) 3/4" (18 mm) 22" 12" (305 mm) (559 mm) 17-1/8" (435 mm) 5" (12<sup>'</sup>7 mm) 12-5/16" (312 mm) THREE DIMENSIONAL COUNTERTOP VIEW **4**" (102 mm)



#### EDGE SIDE VIEW