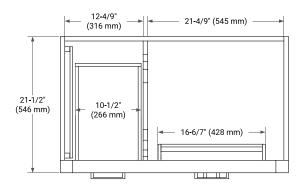

# ARIEL

## **BASE CABINET DIMENSIONS**

36" W x 21.5" D x 34.5" H



## **FEATURES**

- Solid wood frame & plywood panels
- Dovetail drawers and joints
- Soft closing doors & drawers

# HARDWARE FINISHES\*



\*Hardware comes preinstalled with the illustrated option. Other finishes are available on our online store if you prefer a different one.

# AVAILABLE COLORS



### SIDE VIEW





#### FRONT VIEW



#### PLAN VIEW



# **OVERALL DIMENSIONS**

36.25" W x 22" D x 1.5" H

# COUNTERTOP OPTIONS



Carrara White Quartz

#### COUNTERTOP PLAN VIEW

## FEATURES

- Solid countertop with mitered edges & seams
- Undermount white rectangular sink
- Pre-drilled for 8" widespread faucet

#### INCLUDED

- Countertop
- Matching Backsplash
- Rectangle Sink

# - 36-1/4" (920 mm) 8" (204 mm) 2-1/2" (63.5 mm) • R2 4 1-3/8" (35 mm) 3/4"<sup>(</sup>(18 mm) 1-1/2" (40 mm) 3/4" (18 mm) 22" 12" (305 mm) (559 mm) 17-1/8" (435 mm) 5" (12<sup>'</sup>7 mm) 12-5/16" (312 mm) THREE DIMENSIONAL COUNTERTOP VIEW **4**" (102 mm)



#### EDGE SIDE VIEW