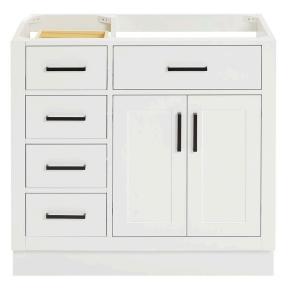

# ARIEL

## **BASE CABINET DIMENSIONS**

36" W x 21.5" D x 34.5" H

## **FEATURES**

- Solid wood frame & plywood panels
- Dovetail drawers and joints
- Soft closing doors & drawers