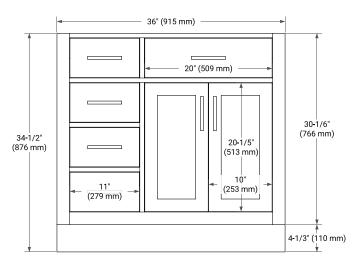

# ARIEL

## **BASE CABINET DIMENSIONS**

36" W x 21.5" D x 34.5" H



## **FEATURES**

- Solid wood frame & plywood panels
- Dovetail drawers and joints
- Soft closing doors & drawers

# HARDWARE FINISHES\*



\*Hardware comes preinstalled with the illustrated option. Other finishes are available on our online store if you prefer a different one.

# AVAILABLE COLORS



### SIDE VIEW





#### FRONT VIEW



#### PLAN VIEW



# **OVERALL DIMENSIONS**

36.25" W x 22" D x 1.5" H

# COUNTERTOP OPTIONS



Carrara White Quartz

#### COUNTERTOP PLAN VIEW

## FEATURES

- Solid countertop with mitered edges & seams
- Undermount white rectangular sink
- Pre-drilled for 8" widespread faucet

#### INCLUDED

- Countertop
- Matching Backsplash
- Rectangle Sink

# - 36-1/4" (920 mm) 8" (204 mm) 2-1/2" (63.5 mm) • R2 4 1-3/8" (35 mm) 3/4"<sup>(</sup>(18 mm) 1-1/2" (40 mm) 3/4" (18 mm) 22" 12" (305 mm) (559 mm) 17-1/8" (435 mm) 5" (12<sup>'</sup>7 mm) 12-5/16" (312 mm) THREE DIMENSIONAL COUNTERTOP VIEW **4**" (102 mm)



#### EDGE SIDE VIEW