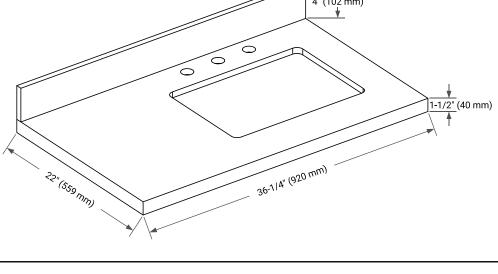

# **OVERALL DIMENSIONS**

36.25" W x 22" D x 1.5" H

# COUNTERTOP OPTIONS

Carrara White Quartz

#### COUNTERTOP PLAN VIEW

## FEATURES

- Solid countertop with mitered edges & seams
- Undermount white rectangular sink
- Pre-drilled for 8" widespread faucet

#### INCLUDED

- Countertop
- Matching Backsplash
- Rectangle Sink