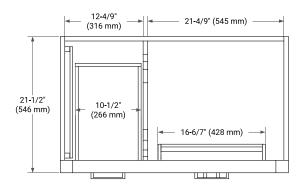

# ARIEL

# **BASE CABINET DIMENSIONS**

36" W x 21.5" D x 34.5" H



# **FEATURES**

- Solid wood frame & plywood panels
- Dovetail drawers and joints
- Soft closing doors & drawers

# HARDWARE FINISHES\*



\*Hardware comes preinstalled with the illustrated option. Other finishes are available on our online store if you prefer a different one.

# AVAILABLE COLORS



## SIDE VIEW





#### FRONT VIEW



#### PLAN VIEW



# **OVERALL DIMENSIONS**

37" W x 22" D x 1.5" H

# COUNTERTOP OPTIONS



Carrara Marble

White Quartz

### COUNTERTOP PLAN VIEW

## FEATURES

- Solid countertop with mitered edges & seams
- Undermount white rectangular sink
- Pre-drilled for 8" widespread faucet

# INCLUDED

- Countertop
- Matching Backsplash
- Rectangle Sink







## EDGE SIDE VIEW