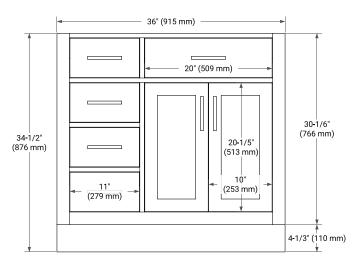

# ARIEL

# **BASE CABINET DIMENSIONS**

36" W x 21.5" D x 34.5" H



# **FEATURES**

- Solid wood frame & plywood panels
- Dovetail drawers and joints
- Soft closing doors & drawers

# HARDWARE FINISHES\*



\*Hardware comes preinstalled with the illustrated option. Other finishes are available on our online store if you prefer a different one.

# AVAILABLE COLORS



## SIDE VIEW





#### FRONT VIEW



#### PLAN VIEW



# **OVERALL DIMENSIONS**

37" W x 22" D x 1.5" H

# COUNTERTOP OPTIONS



Carrara Marble

White Quartz

### COUNTERTOP PLAN VIEW

## FEATURES

- Solid countertop with mitered edges & seams
- Undermount white rectangular sink
- Pre-drilled for 8" widespread faucet

# INCLUDED

- Countertop
- Matching Backsplash
- Rectangle Sink







## EDGE SIDE VIEW