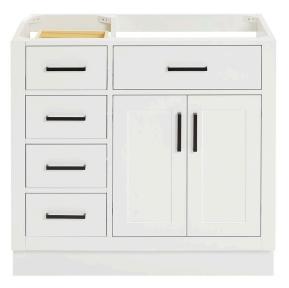

# ARIEL

# **BASE CABINET DIMENSIONS**

36" W x 21.5" D x 34.5" H

# **FEATURES**

- Solid wood frame & plywood panels
- Dovetail drawers and joints
- Soft closing doors & drawers