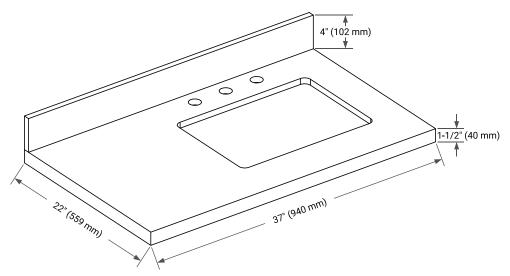

# **OVERALL DIMENSIONS**

37" W x 22" D x 1.5" H

# COUNTERTOP OPTIONS

Carrara Marble

White Quartz

### COUNTERTOP PLAN VIEW

## FEATURES

- Solid countertop with mitered edges & seams
- Undermount white rectangular sink
- Pre-drilled for 8" widespread faucet

# INCLUDED

- Countertop
- Matching Backsplash
- Rectangle Sink