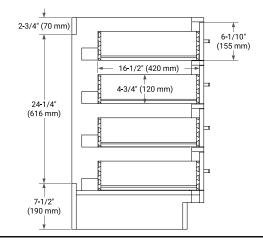

# ARIEL

# **BASE CABINET DIMENSIONS**

36" W x 21.5" D x 34.5" H



# **FEATURES**

- Solid wood frame & plywood panels
- Dovetail drawers and joints
- Soft closing doors & drawers

# HARDWARE FINISHES\*



\*Hardware comes preinstalled with the illustrated option. Other finishes are available on our online store if you prefer a different one.

# AVAILABLE COLORS



## SIDE VIEW





#### FRONT VIEW



#### PLAN VIEW



# **OVERALL DIMENSIONS**

37" W x 22" D x 1.5" H

# COUNTERTOP OPTIONS



Carrara Marble

White Quartz

### COUNTERTOP PLAN VIEW

## FEATURES

- Solid countertop with mitered edges & seams
- Undermount white rectangular sink
- Pre-drilled for 8" widespread faucet

# INCLUDED

- Countertop
- Matching Backsplash
- Rectangle Sink







## EDGE SIDE VIEW