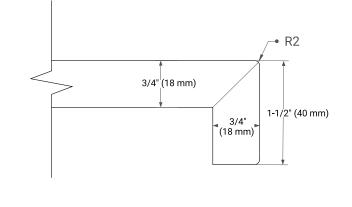

# ARIEL

# **BASE CABINET DIMENSIONS**

36" W x 21.5" D x 34.5" H



# **FEATURES**

- Solid wood frame & plywood panels
- Dovetail drawers and joints
- Soft closing doors & drawers

# HARDWARE FINISHES\*



\*Hardware comes preinstalled with the illustrated option. Other finishes are available on our online store if you prefer a different one.

# AVAILABLE COLORS



## SIDE VIEW





#### FRONT VIEW



#### PLAN VIEW



# **OVERALL DIMENSIONS**

37" W x 22" D x 1.5" H

# COUNTERTOP OPTIONS



Carrara Marble

White Quartz

### COUNTERTOP PLAN VIEW

## FEATURES

- Solid countertop with mitered edges & seams
- Undermount white rectangular sink
- Pre-drilled for 8" widespread faucet

# INCLUDED

- Countertop
- Matching Backsplash
- Rectangle Sink







## EDGE SIDE VIEW