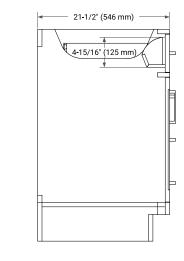

# ARIEL

# **BASE CABINET DIMENSIONS**

36" W x 21.5" D x 34.5" H



# **FEATURES**

- Solid wood frame & plywood panels
- Dovetail drawers and joints
- Soft closing doors & drawers

# HARDWARE FINISHES\*



\*Hardware comes preinstalled with the illustrated option. Other finishes are available on our online store if you prefer a different one.

# AVAILABLE COLORS



## SIDE VIEW





#### FRONT VIEW



#### PLAN VIEW



# **OVERALL DIMENSIONS**

37" W x 22" D x 1.5" H

# COUNTERTOP OPTIONS



Carrara Marble

White Quartz

### COUNTERTOP PLAN VIEW

## FEATURES

- Solid countertop with mitered edges & seams
- Undermount white rectangular sink
- Pre-drilled for 8" widespread faucet

# INCLUDED

- Countertop
- Matching Backsplash
- Rectangle Sink







## EDGE SIDE VIEW