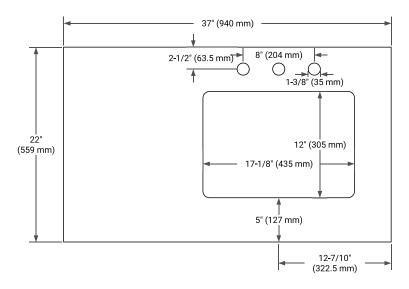

### COUNTERTOP PLAN VIEW

# **OVERALL DIMENSIONS**

37" W x 22" D x 1.5" H

## FEATURES

- Solid countertop with mitered edges & seams
- Undermount white rectangular sink
- Pre-drilled for 8" widespread faucet