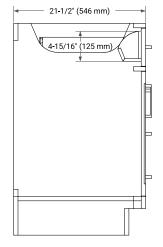

# ARIEL

### **BASE CABINET DIMENSIONS**

42" W x 21.5" D x 34.5" H



## FEATURES

- · Solid wood frame & plywood panels
- Dovetail drawers and joints
- Soft closing doors & drawers

# HARDWARE FINISHES\*



\*Hardware comes preinstalled with the illustrated option. Other finishes are available on our online store if you prefer a different one.

# AVAILABLE COLORS



#### FRONT VIEW







#### SIDE VIEW





# OVERALL DIMENSIONS

43" W x 22" D x 1.5" H

# COUNTERTOP OPTIONS



Carrara Marble

White Quartz

• Countertop

**FEATURES** 

• Matching Backsplash

• Undermount white oval sink

• Pre-drilled for 8" widespread faucet

• Oval Sink

#### COUNTERTOP PLAN VIEW

#### EDGE SIDE VIEW

• Solid countertop with mitered edges & seams