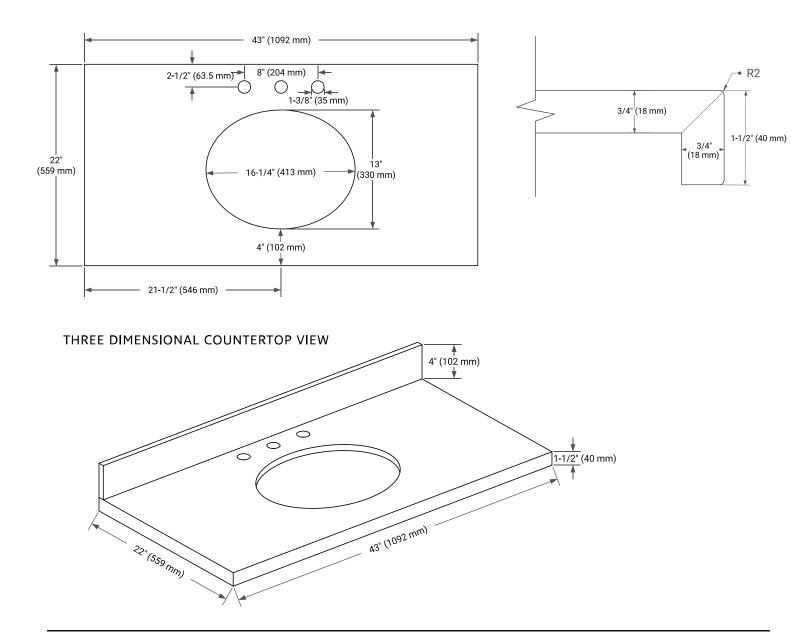

# OVERALL DIMENSIONS

43" W x 22" D x 1.5" H

#### COUNTERTOP PLAN VIEW

#### EDGE SIDE VIEW

• Solid countertop with mitered edges & seams