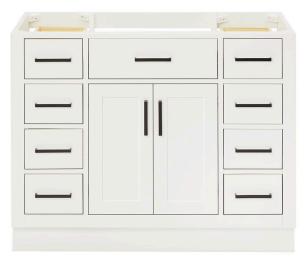

# ARIEL

### **BASE CABINET DIMENSIONS**

42" W x 21.5" D x 34.5" H

## FEATURES

- · Solid wood frame & plywood panels
- Dovetail drawers and joints
- Soft closing doors & drawers