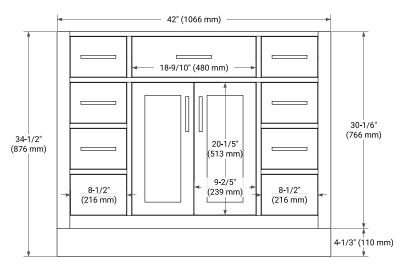

### **BASE CABINET DIMENSIONS**

42" W x 21.5" D x 34.5" H

#### FRONT VIEW

#### SIDE VIEW