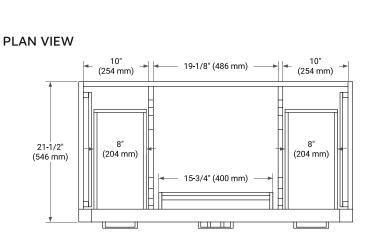

# OVERALL DIMENSIONS

43" W x 22" D x 1.5" H

#### COUNTERTOP PLAN VIEW

#### EDGE SIDE VIEW

• Solid countertop with mitered edges & seams