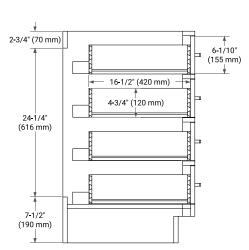

### **BASE CABINET DIMENSIONS**

42" W x 21.5" D x 34.5" H

#### FRONT VIEW

#### SIDE VIEW