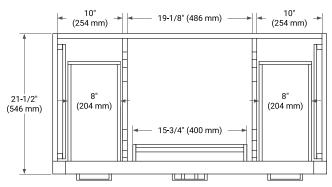

# **BASE CABINET DIMENSIONS**

42" W x 21.5" D x 34.5" H



# **FEATURES**

- · Solid wood frame & plywood panels
- Dovetail drawers and joints
- · Soft closing doors & drawers

### **HARDWARE FINISHES\***



<sup>\*</sup>Hardware comes preinstalled with the illustrated option.

Other finishes are available on our online store if you prefer a different one.

### **AVAILABLE COLORS**



### **FRONT VIEW**



### SIDE VIEW



#### **PLAN VIEW**







### **OVERALL DIMENSIONS**

43" W x 22" D x 1.5" H

### **COUNTERTOP OPTIONS**





Carrara Marble

White Quartz

# **FEATURES**

- Solid countertop with mitered edges & seams
- Undermount white rectangular sink
- Pre-drilled for 8" widespread faucet

### **INCLUDED**

- Countertop
- Matching Backsplash
- Rectangle Sink

#### COUNTERTOP PLAN VIEW



### **EDGE SIDE VIEW**



# THREE DIMENSIONAL COUNTERTOP VIEW