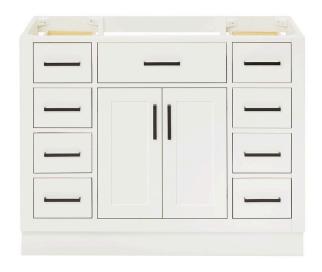

# **BASE CABINET DIMENSIONS**

42" W x 21.5" D x 34.5" H

# **FEATURES**

- · Solid wood frame & plywood panels
- Dovetail drawers and joints
- · Soft closing doors & drawers