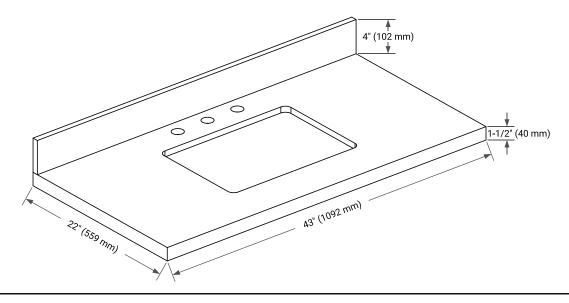

# THREE DIMENSIONAL COUNTERTOP VIEW

### **OVERALL DIMENSIONS**

43" W x 22" D x 1.5" H