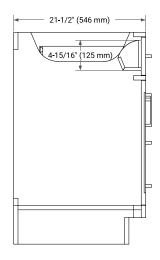

# **BASE CABINET DIMENSIONS**

42" W x 21.5" D x 34.5" H



# **FEATURES**

- · Solid wood frame & plywood panels
- Dovetail drawers and joints
- · Soft closing doors & drawers

### **HARDWARE FINISHES\***



<sup>\*</sup>Hardware comes preinstalled with the illustrated option.

Other finishes are available on our online store if you prefer a different one.

### **AVAILABLE COLORS**



### **FRONT VIEW**



### SIDE VIEW



#### **PLAN VIEW**







### **OVERALL DIMENSIONS**

43" W x 22" D x 1.5" H

### **COUNTERTOP OPTIONS**





Carrara Marble

White Quartz

# **FEATURES**

- Solid countertop with mitered edges & seams
- Undermount white rectangular sink
- Pre-drilled for 8" widespread faucet

### **INCLUDED**

- Countertop
- Matching Backsplash
- Rectangle Sink

#### COUNTERTOP PLAN VIEW



### **EDGE SIDE VIEW**



# THREE DIMENSIONAL COUNTERTOP VIEW