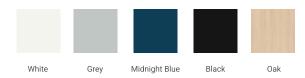

# **BASE CABINET DIMENSIONS**

42" W x 21.5" D x 34.5" H



# **FEATURES**

- · Solid wood frame & plywood panels
- Dovetail drawers and joints
- · Soft closing doors & drawers

### **HARDWARE FINISHES\***



<sup>\*</sup>Hardware comes preinstalled with the illustrated option.

Other finishes are available on our online store if you prefer a different one.

### **AVAILABLE COLORS**



### **FRONT VIEW**



### SIDE VIEW



#### **PLAN VIEW**







### **OVERALL DIMENSIONS**

43" W x 22" D x 1.5" H

### **COUNTERTOP OPTIONS**





Carrara Marble

White Quartz

# **FEATURES**

- Solid countertop with mitered edges & seams
- Undermount white rectangular sink
- Pre-drilled for 8" widespread faucet

### **INCLUDED**

- Countertop
- Matching Backsplash
- Rectangle Sink

#### COUNTERTOP PLAN VIEW



### **EDGE SIDE VIEW**



# THREE DIMENSIONAL COUNTERTOP VIEW