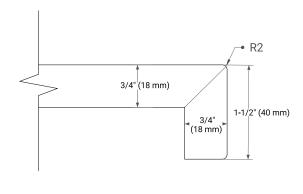

42" W x 21.5" D x 34.5" H



# **FEATURES**

- · Solid wood frame & plywood panels
- Dovetail drawers and joints
- · Soft closing doors & drawers

### **HARDWARE FINISHES\***



<sup>\*</sup>Hardware comes preinstalled with the illustrated option.

Other finishes are available on our online store if you prefer a different one.

### **AVAILABLE COLORS**



### **FRONT VIEW**



### SIDE VIEW



#### **PLAN VIEW**







### **OVERALL DIMENSIONS**

43" W x 22" D x 1.5" H

### **COUNTERTOP OPTIONS**





Carrara Marble

White Quartz

# **FEATURES**

- Solid countertop with mitered edges & seams
- Undermount white rectangular sink
- Pre-drilled for 8" widespread faucet

### **INCLUDED**

- Countertop
- Matching Backsplash
- Rectangle Sink

#### COUNTERTOP PLAN VIEW



### **EDGE SIDE VIEW**



# THREE DIMENSIONAL COUNTERTOP VIEW