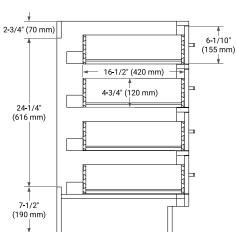

# **BASE CABINET DIMENSIONS**

42" W x 21.5" D x 34.5" H



# **FEATURES**

- · Solid wood frame & plywood panels
- Dovetail drawers and joints
- · Soft closing doors & drawers

### **HARDWARE FINISHES\***



<sup>\*</sup>Hardware comes preinstalled with the illustrated option.

Other finishes are available on our online store if you prefer a different one.

### **AVAILABLE COLORS**



### **FRONT VIEW**



### SIDE VIEW



#### **PLAN VIEW**







### **OVERALL DIMENSIONS**

43" W x 22" D x 1.5" H

### **COUNTERTOP OPTIONS**





Carrara Marble

White Quartz

# **FEATURES**

- Solid countertop with mitered edges & seams
- Undermount white rectangular sink
- Pre-drilled for 8" widespread faucet

### **INCLUDED**

- Countertop
- Matching Backsplash
- Rectangle Sink

#### COUNTERTOP PLAN VIEW



### **EDGE SIDE VIEW**



# THREE DIMENSIONAL COUNTERTOP VIEW