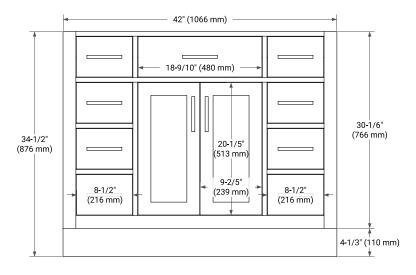

# **BASE CABINET DIMENSIONS**

42" W x 21.5" D x 34.5" H

### **FRONT VIEW**

### SIDE VIEW

#### **PLAN VIEW**