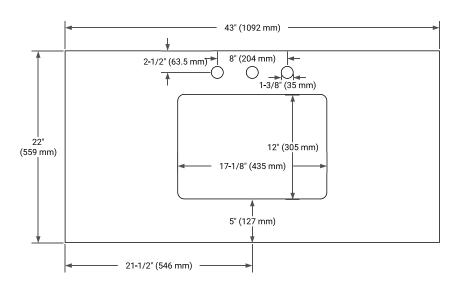

BASE CABINET DIMENSIONS**

42" W x 21.5" D x 34.5" H



# **FEATURES**

- · Solid wood frame & plywood panels
- Dovetail drawers and joints
- · Soft closing doors & drawers

### **HARDWARE FINISHES\***



<sup>\*</sup>Hardware comes preinstalled with the illustrated option.

Other finishes are available on our online store if you prefer a different one.

### **AVAILABLE COLORS**



### **FRONT VIEW**



### SIDE VIEW



#### **PLAN VIEW**







### **OVERALL DIMENSIONS**

43" W x 22" D x 1.5" H

### **COUNTERTOP OPTIONS**





Carrara Marble

White Quartz

# **FEATURES**

- Solid countertop with mitered edges & seams
- Undermount white rectangular sink
- Pre-drilled for 8" widespread faucet

### **INCLUDED**

- Countertop
- Matching Backsplash
- Rectangle Sink

#### COUNTERTOP PLAN VIEW



### **EDGE SIDE VIEW**



# THREE DIMENSIONAL COUNTERTOP VIEW