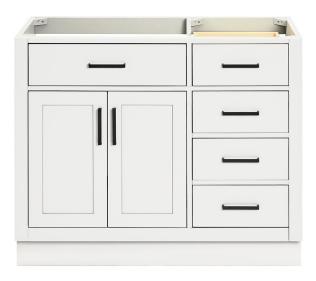

# ARIEL

## **BASE CABINET DIMENSIONS**

42" W x 21.5" D x 34.5" H

## **FEATURES**

- Solid wood frame & plywood panels
- Dovetail drawers and joints
- Soft closing doors & drawers