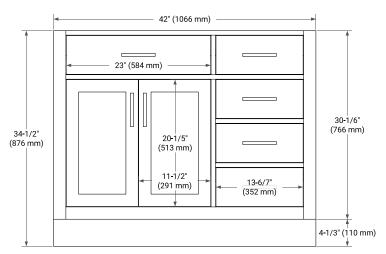

# ARIEL

## **BASE CABINET DIMENSIONS**

42" W x 21.5" D x 34.5" H



## **FEATURES**

- Solid wood frame & plywood panels
- Dovetail drawers and joints
- Soft closing doors & drawers

# HARDWARE FINISHES\*



Hardware comes preinstalled with the illustrated option. Other finishes are available on our online store if you prefer a different one.

# AVAILABLE COLORS



SIDE VIEW

#### FRONT VIEW







21-1/2" (622 mm) 21-1/2" (546 mm) - 19-6/7" (504 mm) - 19-6/7" (50





R2

1-1/2" (40 mm)

3/4" (18 mm)

## OVERALL DIMENSIONS

43" W x 22" D x 1.5" H

# COUNTERTOP OPTIONS



Carrara Marble

White Quartz

## COUNTERTOP PLAN VIEW

## **FEATURES**

- Solid countertop with mitered edges & seams
- Undermount white oval sink
- Pre-drilled for 8" widespread faucet

## INCLUDED

- Countertop
- Matching Backsplash
- Oval Sink



## EDGE SIDE VIEW

## THREE DIMENSIONAL COUNTERTOP VIEW