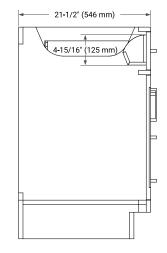

# ARIEL

## **BASE CABINET DIMENSIONS**

42" W x 21.5" D x 34.5" H



## **FEATURES**

- Solid wood frame & plywood panels
- Dovetail drawers and joints
- Soft closing doors & drawers

# HARDWARE FINISHES\*



Hardware comes preinstalled with the illustrated option. Other finishes are available on our online store if you prefer a different one.

# AVAILABLE COLORS



SIDE VIEW

#### FRONT VIEW







21-1/2" (622 mm) 21-1/2" (546 mm) - 19-6/7" (504 mm) - 19-6/7" (50





R2

1-1/2" (40 mm)

3/4" (18 mm)

## OVERALL DIMENSIONS

43" W x 22" D x 1.5" H

# COUNTERTOP OPTIONS



Carrara Marble

White Quartz

## COUNTERTOP PLAN VIEW

## **FEATURES**

- Solid countertop with mitered edges & seams
- Undermount white oval sink
- Pre-drilled for 8" widespread faucet

## INCLUDED

- Countertop
- Matching Backsplash
- Oval Sink



## EDGE SIDE VIEW

## THREE DIMENSIONAL COUNTERTOP VIEW