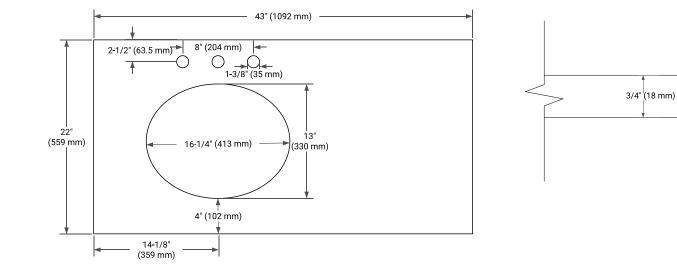

## OVERALL DIMENSIONS

43" W x 22" D x 1.5" H

## COUNTERTOP PLAN VIEW

## **FEATURES**

- Solid countertop with mitered edges & seams
- Undermount white oval sink
- Pre-drilled for 8" widespread faucet

## INCLUDED

- Countertop
- Matching Backsplash
- Oval Sink