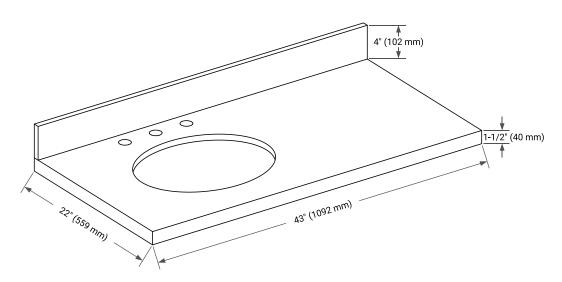

## OVERALL DIMENSIONS

43" W x 22" D x 1.5" H

## EDGE SIDE VIEW

## THREE DIMENSIONAL COUNTERTOP VIEW