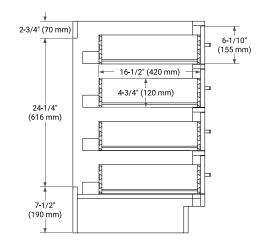

## **BASE CABINET DIMENSIONS**

42" W x 21.5" D x 34.5" H

#### FRONT VIEW

21-1/2" (622 mm) 21-1/2" (546 mm) - 19-6/7" (504 mm) - 19-6/7" (50

R2

1-1/2" (40 mm)

3/4" (18 mm)