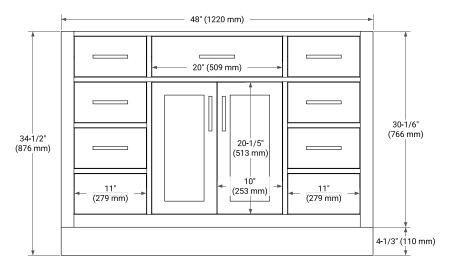

# ARIEL

#### BASE CABINET DIMENSIONS

48" W x 21.5" D x 34.5" H



#### **FEATURES**

- Solid wood frame & plywood panels
- Dovetail drawers and joints
- Soft closing doors & drawers

#### HARDWARE FINISHES\*



\*Hardware comes preinstalled with the illustrated option. Other finishes are available on our online store if you prefer a different one.

#### AVAILABLE COLORS



#### FRONT VIEW









#### www.arielbath.com

#### SIDE VIEW





#### **OVERALL DIMENSIONS**

48.25" W x 22" D x 1.5" H

#### COUNTERTOP OPTIONS



Carrara White Quartz

#### COUNTERTOP PLAN VIEW

22'

(559 mm)

48-1/4" (1225 mm) 8" (204 mm)

Ο

16-1/4" (413 mm)

4" (102 mm)

) 1-3/8" (35 mm)

#### **FEATURES**

- Solid countertop with mitered edges & seams
- Undermount white oval sink
- Pre-drilled for 8" widespread faucet

#### INCLUDED

- Countertop
- Matching Backsplash
- Oval Sink

## • R2 3/4" (18 mm) 1-1/2" (40 mm) 3/4" (18 mm)

#### THREE DIMENSIONAL COUNTERTOP VIEW

- 24-1/8" (612.5 mm)

2-1/2" (63.5 mm)

4



13" (330 mm)

### EDGE SIDE VIEW