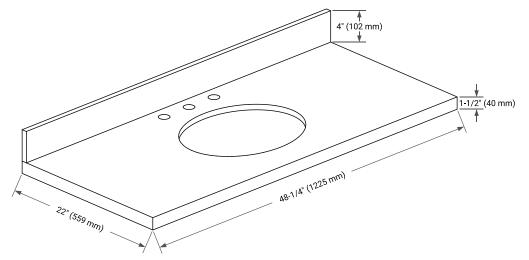

#### THREE DIMENSIONAL COUNTERTOP VIEW

- 24-1/8" (612.5 mm)

2-1/2" (63.5 mm)

4

13" (330 mm)

#### COUNTERTOP OPTIONS

Carrara White Quartz

#### **FEATURES**

- Solid countertop with mitered edges & seams
- Undermount white oval sink
- Pre-drilled for 8" widespread faucet

#### INCLUDED

- Countertop
- Matching Backsplash
- Oval Sink