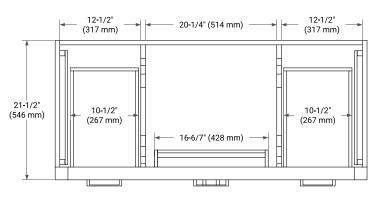

# ARIEL

#### BASE CABINET DIMENSIONS

48" W x 21.5" D x 34.5" H



#### **FEATURES**

- Solid wood frame & plywood panels
- Dovetail drawers and joints
- Soft closing doors & drawers

#### HARDWARE FINISHES\*



\*Hardware comes preinstalled with the illustrated option. Other finishes are available on our online store if you prefer a different one.

#### AVAILABLE COLORS



#### FRONT VIEW









#### www.arielbath.com

#### SIDE VIEW





#### **OVERALL DIMENSIONS**

48.25" W x 22" D x 1.5" H

#### COUNTERTOP OPTIONS



Carrara White Quartz

#### COUNTERTOP PLAN VIEW

22'

(559 mm)

48-1/4" (1225 mm) 8" (204 mm)

Ο

16-1/4" (413 mm)

4" (102 mm)

) 1-3/8" (35 mm)

#### **FEATURES**

- Solid countertop with mitered edges & seams
- Undermount white oval sink
- Pre-drilled for 8" widespread faucet

#### INCLUDED

- Countertop
- Matching Backsplash
- Oval Sink

## • R2 3/4" (18 mm) 1-1/2" (40 mm) 3/4" (18 mm)

#### THREE DIMENSIONAL COUNTERTOP VIEW

- 24-1/8" (612.5 mm)

2-1/2" (63.5 mm)

4



13" (330 mm)

### EDGE SIDE VIEW