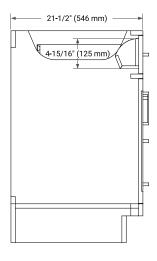

# ARIEL

#### BASE CABINET DIMENSIONS

48" W x 21.5" D x 34.5" H



#### **FEATURES**

- Solid wood frame & plywood panels
- Dovetail drawers and joints
- Soft closing doors & drawers

#### HARDWARE FINISHES\*



\*Hardware comes preinstalled with the illustrated option. Other finishes are available on our online store if you prefer a different one.

#### AVAILABLE COLORS



#### FRONT VIEW









#### www.arielbath.com

#### SIDE VIEW





#### **OVERALL DIMENSIONS**

48.25" W x 22" D x 1.5" H

#### COUNTERTOP OPTIONS



Carrara White Quartz

#### COUNTERTOP PLAN VIEW

22'

(559 mm)

48-1/4" (1225 mm) 8" (204 mm)

Ο

16-1/4" (413 mm)

4" (102 mm)

) 1-3/8" (35 mm)

#### **FEATURES**

- Solid countertop with mitered edges & seams
- Undermount white oval sink
- Pre-drilled for 8" widespread faucet

#### INCLUDED

- Countertop
- Matching Backsplash
- Oval Sink

## • R2 3/4" (18 mm) 1-1/2" (40 mm) 3/4" (18 mm)

#### THREE DIMENSIONAL COUNTERTOP VIEW

- 24-1/8" (612.5 mm)

2-1/2" (63.5 mm)

4



13" (330 mm)

### EDGE SIDE VIEW