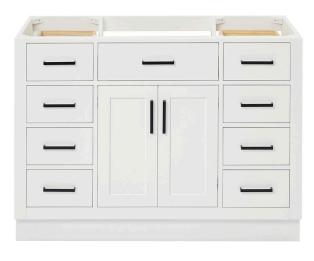

# ARIEL

#### **FEATURES**

- Solid wood frame & plywood panels
- Dovetail drawers and joints
- Soft closing doors & drawers