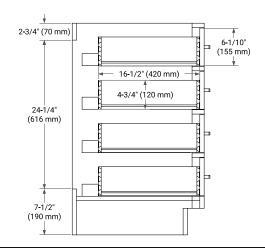

# ARIEL

#### BASE CABINET DIMENSIONS

48" W x 21.5" D x 34.5" H



#### **FEATURES**

- Solid wood frame & plywood panels
- Dovetail drawers and joints
- Soft closing doors & drawers

#### HARDWARE FINISHES\*



\*Hardware comes preinstalled with the illustrated option. Other finishes are available on our online store if you prefer a different one.

#### AVAILABLE COLORS



#### FRONT VIEW









#### www.arielbath.com

#### SIDE VIEW





#### **OVERALL DIMENSIONS**

48.25" W x 22" D x 1.5" H

#### COUNTERTOP OPTIONS



Carrara White Quartz

#### COUNTERTOP PLAN VIEW

22'

(559 mm)

48-1/4" (1225 mm) 8" (204 mm)

Ο

16-1/4" (413 mm)

4" (102 mm)

) 1-3/8" (35 mm)

#### **FEATURES**

- Solid countertop with mitered edges & seams
- Undermount white oval sink
- Pre-drilled for 8" widespread faucet

#### INCLUDED

- Countertop
- Matching Backsplash
- Oval Sink

## • R2 3/4" (18 mm) 1-1/2" (40 mm) 3/4" (18 mm)

#### THREE DIMENSIONAL COUNTERTOP VIEW

- 24-1/8" (612.5 mm)

2-1/2" (63.5 mm)

4



13" (330 mm)

### EDGE SIDE VIEW