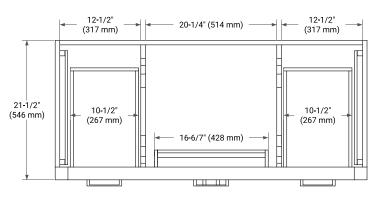

# ARIEL

#### BASE CABINET DIMENSIONS

48" W x 21.5" D x 34.5" H



#### **FEATURES**

- Solid wood frame & plywood panels
- Dovetail drawers and joints
- Soft closing doors & drawers

# HARDWARE FINISHES\*



\*Hardware comes preinstalled with the illustrated option. Other finishes are available on our online store if you prefer a different one.

# AVAILABLE COLORS



#### FRONT VIEW









#### www.arielbath.com

#### SIDE VIEW





### OVERALL DIMENSIONS

49" W x 22" D x 1.5" H

## COUNTERTOP OPTIONS



Carrara Marble

White Quartz

### COUNTERTOP PLAN VIEW

#### FEATURES

- Solid countertop with mitered edges & seams
- Undermount white oval sink
- Pre-drilled for 8" widespread faucet

#### INCLUDED

- Countertop
- Matching Backsplash
- Oval Sink



#### THREE DIMENSIONAL COUNTERTOP VIEW



### EDGE SIDE VIEW