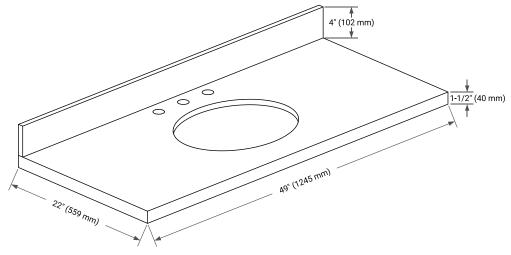

### OVERALL DIMENSIONS

49" W x 22" D x 1.5" H

### COUNTERTOP PLAN VIEW

#### THREE DIMENSIONAL COUNTERTOP VIEW