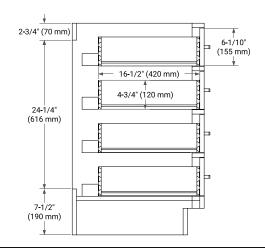

# ARIEL

#### BASE CABINET DIMENSIONS

48" W x 21.5" D x 34.5" H



#### **FEATURES**

- Solid wood frame & plywood panels
- Dovetail drawers and joints
- Soft closing doors & drawers

# HARDWARE FINISHES\*



\*Hardware comes preinstalled with the illustrated option. Other finishes are available on our online store if you prefer a different one.

# AVAILABLE COLORS



#### FRONT VIEW









#### www.arielbath.com

#### SIDE VIEW





### OVERALL DIMENSIONS

49" W x 22" D x 1.5" H

## COUNTERTOP OPTIONS



Carrara Marble

White Quartz

### COUNTERTOP PLAN VIEW

#### FEATURES

- Solid countertop with mitered edges & seams
- Undermount white oval sink
- Pre-drilled for 8" widespread faucet

#### INCLUDED

- Countertop
- Matching Backsplash
- Oval Sink



#### THREE DIMENSIONAL COUNTERTOP VIEW



### EDGE SIDE VIEW