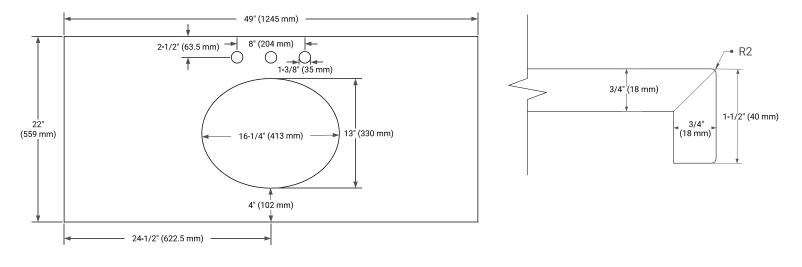

### COUNTERTOP PLAN VIEW

#### FEATURES

- Solid countertop with mitered edges & seams
- Undermount white oval sink
- Pre-drilled for 8" widespread faucet

#### INCLUDED

- Countertop
- Matching Backsplash
- Oval Sink

### EDGE SIDE VIEW