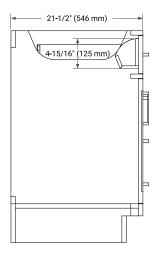

# ARIEL

#### BASE CABINET DIMENSIONS

48" W x 21.5" D x 34.5" H



#### **FEATURES**

- Solid wood frame & plywood panels
- Dovetail drawers and joints
- Soft closing doors & drawers

# HARDWARE FINISHES\*



\*Hardware comes preinstalled with the illustrated option. Other finishes are available on our online store if you prefer a different one.

# AVAILABLE COLORS



#### FRONT VIEW









#### www.arielbath.com

#### SIDE VIEW





### OVERALL DIMENSIONS

49" W x 22" D x 1.5" H

## COUNTERTOP OPTIONS



Carrara Marble

White Quartz

### COUNTERTOP PLAN VIEW

#### FEATURES

- Solid countertop with mitered edges & seams
- Undermount white oval sink
- Pre-drilled for 8" widespread faucet

#### INCLUDED

- Countertop
- Matching Backsplash
- Oval Sink



#### THREE DIMENSIONAL COUNTERTOP VIEW



### EDGE SIDE VIEW