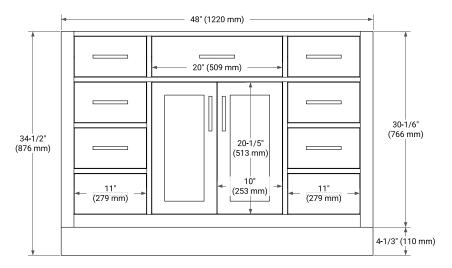

# ARIEL

#### BASE CABINET DIMENSIONS

48" W x 21.5" D x 34.5" H



#### **FEATURES**

- Solid wood frame & plywood panels
- Dovetail drawers and joints
- Soft closing doors & drawers

# HARDWARE FINISHES\*



\*Hardware comes preinstalled with the illustrated option. Other finishes are available on our online store if you prefer a different one.

# AVAILABLE COLORS



#### FRONT VIEW









#### www.arielbath.com

#### SIDE VIEW





### OVERALL DIMENSIONS

49" W x 22" D x 1.5" H

## COUNTERTOP OPTIONS



Carrara Marble

White Quartz

### COUNTERTOP PLAN VIEW

#### FEATURES

- Solid countertop with mitered edges & seams
- Undermount white oval sink
- Pre-drilled for 8" widespread faucet

#### INCLUDED

- Countertop
- Matching Backsplash
- Oval Sink



#### THREE DIMENSIONAL COUNTERTOP VIEW



### EDGE SIDE VIEW