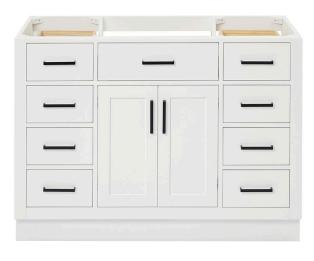

# ARIEL

#### BASE CABINET DIMENSIONS

48" W x 21.5" D x 34.5" H

#### **FEATURES**

- Solid wood frame & plywood panels
- Dovetail drawers and joints
- Soft closing doors & drawers