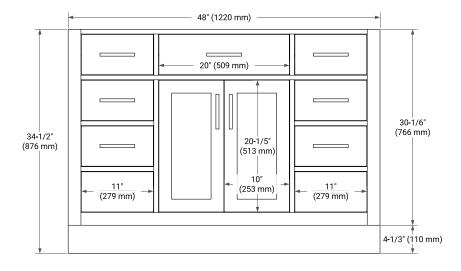

# **BASE CABINET DIMENSIONS**

48" W x 21.5" D x 34.5" H



# **FEATURES**

- Solid wood frame & plywood panels
- Dovetail drawers and joints
- · Soft closing doors & drawers

### **HARDWARE FINISHES\***



\*Hardware comes preinstalled with the illustrated option. Other finishes are available on our online store if you prefer a different one.

### **AVAILABLE COLORS**



### **FRONT VIEW**



### SIDE VIEW



# **PLAN VIEW**







### **OVERALL DIMENSIONS**

49" W x 22" D x 1.5" H

### **COUNTERTOP OPTIONS**





Carrara Marble

White Quartz

# **FEATURES**

- Solid countertop with mitered edges & seams
- Undermount white rectangular sink
- Pre-drilled for 8" widespread faucet

### **INCLUDED**

- Countertop
- Matching Backsplash
- Rectangle Sink

#### COUNTERTOP PLAN VIEW



### **EDGE SIDE VIEW**