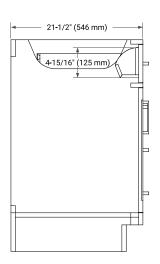

# **BASE CABINET DIMENSIONS**

48" W x 21.5" D x 34.5" H



# **FEATURES**

- Solid wood frame & plywood panels
- Dovetail drawers and joints
- · Soft closing doors & drawers

### **HARDWARE FINISHES\***



\*Hardware comes preinstalled with the illustrated option. Other finishes are available on our online store if you prefer a different one.

### **AVAILABLE COLORS**



### **FRONT VIEW**



### SIDE VIEW



# **PLAN VIEW**







### **OVERALL DIMENSIONS**

49" W x 22" D x 1.5" H

### **COUNTERTOP OPTIONS**





Carrara Marble

White Quartz

# **FEATURES**

- Solid countertop with mitered edges & seams
- Undermount white rectangular sink
- Pre-drilled for 8" widespread faucet

### **INCLUDED**

- Countertop
- Matching Backsplash
- Rectangle Sink

#### COUNTERTOP PLAN VIEW



### **EDGE SIDE VIEW**