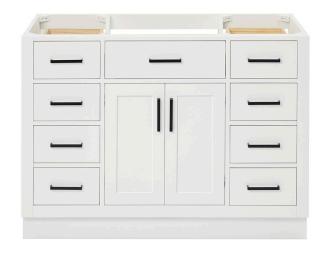

# **BASE CABINET DIMENSIONS**

48" W x 21.5" D x 34.5" H

# **FEATURES**

- Solid wood frame & plywood panels
- Dovetail drawers and joints
- · Soft closing doors & drawers