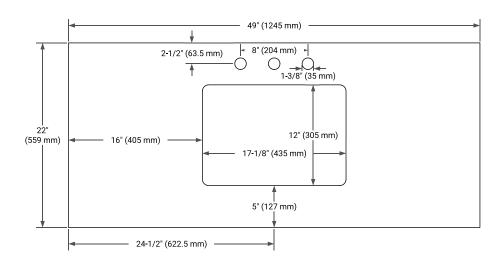

# **BASE CABINET DIMENSIONS**

48" W x 21.5" D x 34.5" H



# **FEATURES**

- Solid wood frame & plywood panels
- Dovetail drawers and joints
- · Soft closing doors & drawers

### **HARDWARE FINISHES\***



\*Hardware comes preinstalled with the illustrated option. Other finishes are available on our online store if you prefer a different one.

### **AVAILABLE COLORS**



### **FRONT VIEW**



### SIDE VIEW



# **PLAN VIEW**







### **OVERALL DIMENSIONS**

49" W x 22" D x 1.5" H

### **COUNTERTOP OPTIONS**





Carrara Marble

White Quartz

# **FEATURES**

- Solid countertop with mitered edges & seams
- Undermount white rectangular sink
- Pre-drilled for 8" widespread faucet

### **INCLUDED**

- Countertop
- Matching Backsplash
- Rectangle Sink

#### COUNTERTOP PLAN VIEW



### **EDGE SIDE VIEW**