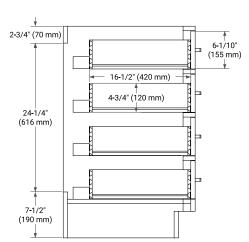

# **BASE CABINET DIMENSIONS**

48" W x 21.5" D x 34.5" H



# **FEATURES**

- Solid wood frame & plywood panels
- Dovetail drawers and joints
- · Soft closing doors & drawers

### **HARDWARE FINISHES\***



\*Hardware comes preinstalled with the illustrated option. Other finishes are available on our online store if you prefer a different one.

### **AVAILABLE COLORS**



### **FRONT VIEW**



### SIDE VIEW



# **PLAN VIEW**







### **OVERALL DIMENSIONS**

49" W x 22" D x 1.5" H

### **COUNTERTOP OPTIONS**





Carrara Marble

White Quartz

# **FEATURES**

- Solid countertop with mitered edges & seams
- Undermount white rectangular sink
- Pre-drilled for 8" widespread faucet

### **INCLUDED**

- Countertop
- Matching Backsplash
- Rectangle Sink

#### COUNTERTOP PLAN VIEW



### **EDGE SIDE VIEW**