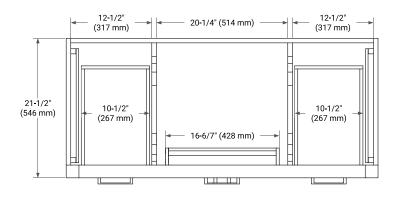

# **BASE CABINET DIMENSIONS**

48" W x 21.5" D x 34.5" H



# **FEATURES**

- Solid wood frame & plywood panels
- Dovetail drawers and joints
- · Soft closing doors & drawers

### **HARDWARE FINISHES\***



\*Hardware comes preinstalled with the illustrated option. Other finishes are available on our online store if you prefer a different one.

### **AVAILABLE COLORS**



### **FRONT VIEW**



### SIDE VIEW



# **PLAN VIEW**







### **OVERALL DIMENSIONS**

49" W x 22" D x 1.5" H

### **COUNTERTOP OPTIONS**





Carrara Marble

White Quartz

# **FEATURES**

- Solid countertop with mitered edges & seams
- Undermount white rectangular sink
- Pre-drilled for 8" widespread faucet

### **INCLUDED**

- Countertop
- Matching Backsplash
- Rectangle Sink

#### COUNTERTOP PLAN VIEW



### **EDGE SIDE VIEW**