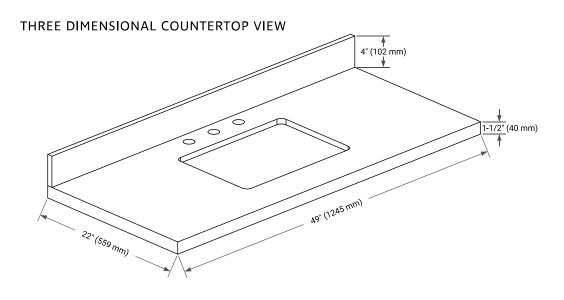

### **OVERALL DIMENSIONS**

49" W x 22" D x 1.5" H

# **FEATURES**

- Solid countertop with mitered edges & seams
- Undermount white rectangular sink
- Pre-drilled for 8" widespread faucet

### **INCLUDED**

- Countertop
- Matching Backsplash
- Rectangle Sink

#### COUNTERTOP PLAN VIEW