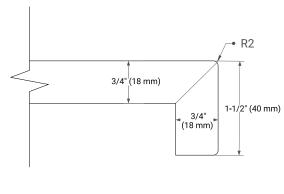

NET DIMENSIONS**

48" W x 21.5" D x 34.5" H



# **FEATURES**

- Solid wood frame & plywood panels
- Dovetail drawers and joints
- · Soft closing doors & drawers

### **HARDWARE FINISHES\***



\*Hardware comes preinstalled with the illustrated option. Other finishes are available on our online store if you prefer a different one.

### **AVAILABLE COLORS**



### **FRONT VIEW**



### SIDE VIEW



# **PLAN VIEW**







### **OVERALL DIMENSIONS**

49" W x 22" D x 1.5" H

### **COUNTERTOP OPTIONS**





Carrara Marble

White Quartz

# **FEATURES**

- Solid countertop with mitered edges & seams
- Undermount white rectangular sink
- Pre-drilled for 8" widespread faucet

### **INCLUDED**

- Countertop
- Matching Backsplash
- Rectangle Sink

#### COUNTERTOP PLAN VIEW



### **EDGE SIDE VIEW**