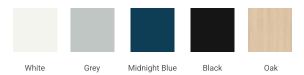

# **BASE CABINET DIMENSIONS**

48" W x 21.5" D x 34.5" H



# **FEATURES**

- Solid wood frame & plywood panels
- Dovetail drawers and joints
- · Soft closing doors & drawers

### **HARDWARE FINISHES\***



\*Hardware comes preinstalled with the illustrated option. Other finishes are available on our online store if you prefer a different one.

### **AVAILABLE COLORS**



### **FRONT VIEW**



### SIDE VIEW



# **PLAN VIEW**







### **OVERALL DIMENSIONS**

49" W x 22" D x 1.5" H

### **COUNTERTOP OPTIONS**





Carrara Marble

White Quartz

# **FEATURES**

- Solid countertop with mitered edges & seams
- Undermount white rectangular sink
- Pre-drilled for 8" widespread faucet

### **INCLUDED**

- Countertop
- Matching Backsplash
- Rectangle Sink

#### COUNTERTOP PLAN VIEW



### **EDGE SIDE VIEW**