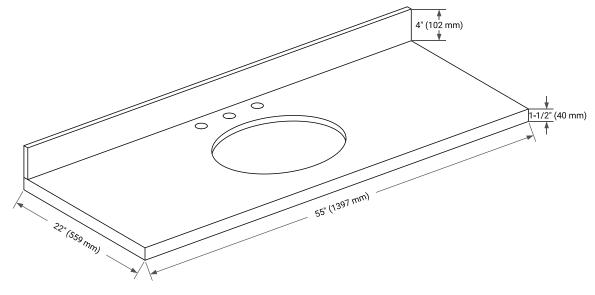

# **OVERALL DIMENSIONS**

55" W x 22" D x 1.5" H

## THREE DIMENSIONAL COUNTERTOP VIEW