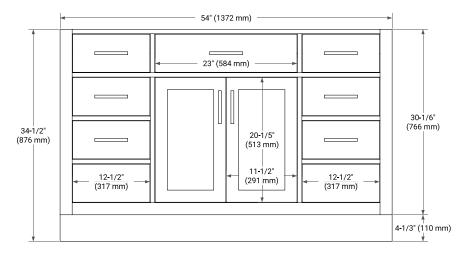

# **BASE CABINET DIMENSIONS**

54" W x 21.5" D x 34.5" H



# **FEATURES**

- Solid wood frame & plywood panels
- Dovetail drawers and joints
- · Soft closing doors & drawers

## **HARDWARE FINISHES\***



<sup>\*</sup>Hardware comes preinstalled with the illustrated option.

Other finishes are available on our online store if you prefer a different one.

#### **AVAILABLE COLORS**



#### **FRONT VIEW**



#### SIDE VIEW



#### **PLAN VIEW**







# **OVERALL DIMENSIONS**

55" W x 22" D x 1.5" H

## **COUNTERTOP OPTIONS**





Carrara Marble

White Quartz

# **FEATURES**

- Solid countertop with mitered edges & seams
- Undermount white oval sink
- Pre-drilled for 8" widespread faucet

## **INCLUDED**

- Countertop
- Matching Backsplash
- Oval Sink

## COUNTERTOP PLAN VIEW

# 55" (1397 mm) 2-1/2" (63.5 mm) 8" (204 mm) 1-3/8" (35 mm) 19-3/8" (492 mm) 19-3/8" (492 mm) 27-1/2" (698.5 mm)

## **EDGE SIDE VIEW**



## THREE DIMENSIONAL COUNTERTOP VIEW