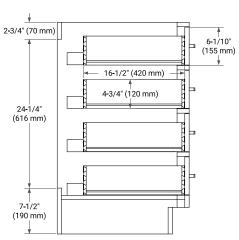

# **BASE CABINET DIMENSIONS**

54" W x 21.5" D x 34.5" H



# **FEATURES**

- Solid wood frame & plywood panels
- Dovetail drawers and joints
- · Soft closing doors & drawers

## **HARDWARE FINISHES\***



<sup>\*</sup>Hardware comes preinstalled with the illustrated option.

Other finishes are available on our online store if you prefer a different one.

#### **AVAILABLE COLORS**



#### **FRONT VIEW**



#### SIDE VIEW



#### **PLAN VIEW**







# **OVERALL DIMENSIONS**

55" W x 22" D x 1.5" H

## **COUNTERTOP OPTIONS**





Carrara Marble

White Quartz

# **FEATURES**

- Solid countertop with mitered edges & seams
- Undermount white oval sink
- Pre-drilled for 8" widespread faucet

## **INCLUDED**

- Countertop
- Matching Backsplash
- Oval Sink

## COUNTERTOP PLAN VIEW

# 55" (1397 mm) 2-1/2" (63.5 mm) 8" (204 mm) 1-3/8" (35 mm) 19-3/8" (492 mm) 19-3/8" (492 mm) 27-1/2" (698.5 mm)

## **EDGE SIDE VIEW**



## THREE DIMENSIONAL COUNTERTOP VIEW