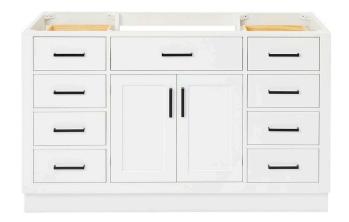

# **BASE CABINET DIMENSIONS**

54" W x 21.5" D x 34.5" H



# **FEATURES**

- Solid wood frame & plywood panels
- Dovetail drawers and joints
- · Soft closing doors & drawers

## **HARDWARE FINISHES\***



<sup>\*</sup>Hardware comes preinstalled with the illustrated option.

Other finishes are available on our online store if you prefer a different one.

#### **AVAILABLE COLORS**



#### **FRONT VIEW**



#### SIDE VIEW



#### **PLAN VIEW**







# **OVERALL DIMENSIONS**

55" W x 22" D x 1.5" H

## **COUNTERTOP OPTIONS**





Carrara Marble

White Quartz

# **FEATURES**

- Solid countertop with mitered edges & seams
- Undermount white oval sink
- Pre-drilled for 8" widespread faucet

## **INCLUDED**

- Countertop
- Matching Backsplash
- Oval Sink

## COUNTERTOP PLAN VIEW

# 55" (1397 mm) 2-1/2" (63.5 mm) 8" (204 mm) 1-3/8" (35 mm) 19-3/8" (492