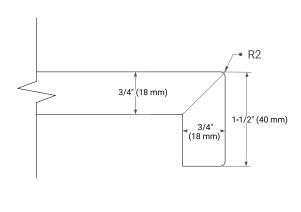

drawers and joints
- · Soft closing doors & drawers

## **HARDWARE FINISHES\***



<sup>\*</sup>Hardware comes preinstalled with the illustrated option.

Other finishes are available on our online store if you prefer a different one.

#### **AVAILABLE COLORS**



#### **FRONT VIEW**



#### SIDE VIEW



#### **PLAN VIEW**







# **OVERALL DIMENSIONS**

55" W x 22" D x 1.5" H

## **COUNTERTOP OPTIONS**





Carrara Marble

White Quartz

# **FEATURES**

- Solid countertop with mitered edges & seams
- Undermount white oval sink
- Pre-drilled for 8" widespread faucet

## **INCLUDED**

- Countertop
- Matching Backsplash
- Oval Sink

## COUNTERTOP PLAN VIEW

# 55" (1397 mm) 2-1/2" (63.5 mm) 8" (204 mm) 1-3/8" (35 mm) 19-3/8" (492 mm) 19-3/8" (492 mm) 27-1/2" (698.5 mm)

## **EDGE SIDE VIEW**



## THREE DIMENSIONAL COUNTERTOP VIEW