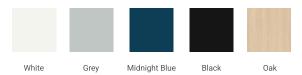

# **BASE CABINET DIMENSIONS**

54" W x 21.5" D x 34.5" H



# **FEATURES**

- Solid wood frame & plywood panels
- Dovetail drawers and joints
- · Soft closing doors & drawers

## **HARDWARE FINISHES\***



<sup>\*</sup>Hardware comes preinstalled with the illustrated option.

Other finishes are available on our online store if you prefer a different one.

#### **AVAILABLE COLORS**



#### **FRONT VIEW**



#### SIDE VIEW



#### **PLAN VIEW**







# **OVERALL DIMENSIONS**

55" W x 22" D x 1.5" H

## **COUNTERTOP OPTIONS**





Carrara Marble

White Quartz

# **FEATURES**

- Solid countertop with mitered edges & seams
- Undermount white oval sink
- Pre-drilled for 8" widespread faucet

## **INCLUDED**

- Countertop
- Matching Backsplash
- Oval Sink

## COUNTERTOP PLAN VIEW

# 55" (1397 mm) 2-1/2" (63.5 mm) 8" (204 mm) 1-3/8" (35 mm) 19-3/8" (492 mm) 19-3/8" (492 mm) 27-1/2" (698.5 mm)

## **EDGE SIDE VIEW**



## THREE DIMENSIONAL COUNTERTOP VIEW