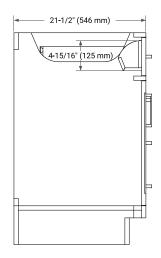

# **BASE CABINET DIMENSIONS**

54" W x 21.5" D x 34.5" H



# **FEATURES**

- Solid wood frame & plywood panels
- Dovetail drawers and joints
- · Soft closing doors & drawers

## **HARDWARE FINISHES\***



<sup>\*</sup>Hardware comes preinstalled with the illustrated option.

Other finishes are available on our online store if you prefer a different one.

#### **AVAILABLE COLORS**



#### **FRONT VIEW**



#### SIDE VIEW



#### **PLAN VIEW**







# **OVERALL DIMENSIONS**

55" W x 22" D x 1.5" H

## **COUNTERTOP OPTIONS**





Carrara Marble

White Quartz

# **FEATURES**

- Solid countertop with mitered edges & seams
- Undermount white oval sink
- Pre-drilled for 8" widespread faucet

## **INCLUDED**

- Countertop
- Matching Backsplash
- Oval Sink

## COUNTERTOP PLAN VIEW

# 55" (1397 mm) 2-1/2" (63.5 mm) 8" (204 mm) 1-3/8" (35 mm) 19-3/8" (492 mm) 19-3/8" (492 mm) 27-1/2" (698.5 mm)

## **EDGE SIDE VIEW**



## THREE DIMENSIONAL COUNTERTOP VIEW