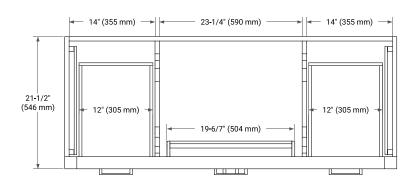

# **BASE CABINET DIMENSIONS**

54" W x 21.5" D x 34.5" H



# **FEATURES**

- Solid wood frame & plywood panels
- Dovetail drawers and joints
- · Soft closing doors & drawers

## **HARDWARE FINISHES\***



<sup>\*</sup>Hardware comes preinstalled with the illustrated option.

Other finishes are available on our online store if you prefer a different one.

#### **AVAILABLE COLORS**



#### **FRONT VIEW**



#### SIDE VIEW



#### **PLAN VIEW**







# **OVERALL DIMENSIONS**

55" W x 22" D x 1.5" H

## **COUNTERTOP OPTIONS**





Carrara Marble

White Quartz

# **FEATURES**

- Solid countertop with mitered edges & seams
- Undermount white oval sink
- Pre-drilled for 8" widespread faucet

## **INCLUDED**

- Countertop
- Matching Backsplash
- Oval Sink

## COUNTERTOP PLAN VIEW

# 55" (1397 mm) 2-1/2" (63.5 mm) 8" (204 mm) 1-3/8" (35 mm) 19-3/8" (492 mm) 19-3/8" (492 mm) 27-1/2" (698.5 mm)

## **EDGE SIDE VIEW**



## THREE DIMENSIONAL COUNTERTOP VIEW