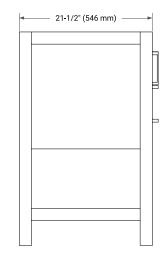

## **BASE CABINET DIMENSIONS**

60" W x 21.5" D x 34.5" H



#### **FEATURES**

- Solid wood frame & plywood panels
- Dovetail drawers and joints
- Soft closing doors & drawers

# HARDWARE FINISHES\*



\*Hardware comes preinstalled with the illustrated option Other finishes are available on our online store if you prefer a different one.

# AVAILABLE COLORS



#### FRONT VIEW



#### SIDE VIEW









# OVERALL DIMENSIONS

61" W x 22" D x 0.75" H

# COUNTERTOP OPTIONS



Carrara Marble

# FEATURES

- Solid countertop with mitered edges & seams
- Undermount white oval sink
- Pre-drilled for 8" widespread faucet

#### INCLUDED

- Countertop
- Matching Backsplash
- Oval Sinks

#### COUNTERTOP PLAN VIEW

#### EDGE SIDE VIEW



### THREE DIMENSIONAL COUNTERTOP VIEW