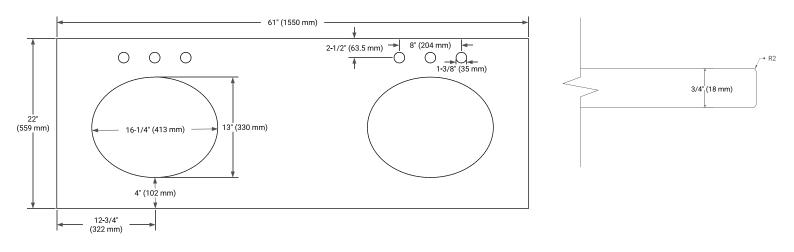

#### FRONT VIEW

#### SIDE VIEW

# OVERALL DIMENSIONS

61" W x 22" D x 0.75" H

#### COUNTERTOP PLAN VIEW

#### EDGE SIDE VIEW