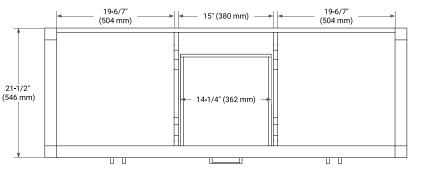

## **BASE CABINET DIMENSIONS**

60" W x 21.5" D x 34.5" H



#### **FEATURES**

- Solid wood frame & plywood panels
- Dovetail drawers and joints
- Soft closing doors & drawers

# HARDWARE FINISHES\*



\*Hardware comes preinstalled with the illustrated option Other finishes are available on our online store if you prefer a different one.

# AVAILABLE COLORS



#### FRONT VIEW



#### SIDE VIEW









# OVERALL DIMENSIONS

61" W x 22" D x 0.75" H

# COUNTERTOP OPTIONS



Carrara Marble

# FEATURES

- Solid countertop with mitered edges & seams
- Undermount white oval sink
- Pre-drilled for 8" widespread faucet

#### INCLUDED

- Countertop
- Matching Backsplash
- Oval Sinks

#### COUNTERTOP PLAN VIEW

#### EDGE SIDE VIEW



### THREE DIMENSIONAL COUNTERTOP VIEW