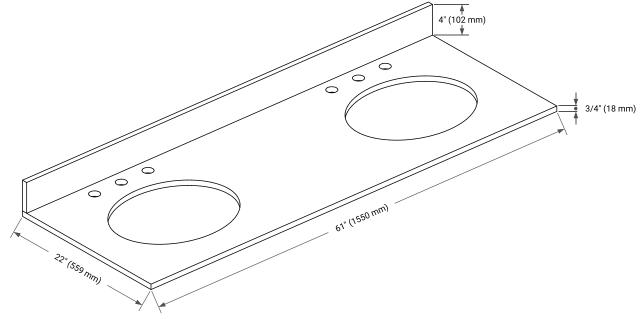

### THREE DIMENSIONAL COUNTERTOP VIEW

# OVERALL DIMENSIONS

61" W x 22" D x 0.75" H