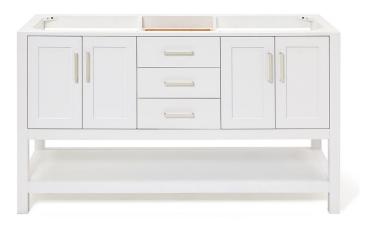

## **BASE CABINET DIMENSIONS**

60" W x 21.5" D x 34.5" H

#### **FEATURES**

- Solid wood frame & plywood panels
- Dovetail drawers and joints
- Soft closing doors & drawers