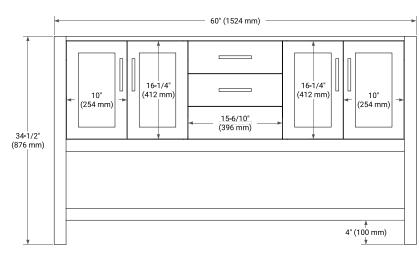

## **BASE CABINET DIMENSIONS**

60" W x 21.5" D x 34.5" H



#### **FEATURES**

- Solid wood frame & plywood panels
- Dovetail drawers and joints
- Soft closing doors & drawers

# HARDWARE FINISHES\*



\*Hardware comes preinstalled with the illustrated option Other finishes are available on our online store if you prefer a different one.

# AVAILABLE COLORS



#### FRONT VIEW



#### SIDE VIEW









# OVERALL DIMENSIONS

61" W x 22" D x 0.75" H

# COUNTERTOP OPTIONS



Carrara Marble

# FEATURES

- Solid countertop with mitered edges & seams
- Undermount white oval sink
- Pre-drilled for 8" widespread faucet

#### INCLUDED

- Countertop
- Matching Backsplash
- Oval Sinks

#### COUNTERTOP PLAN VIEW

#### EDGE SIDE VIEW



### THREE DIMENSIONAL COUNTERTOP VIEW