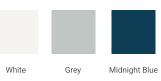

## **BASE CABINET DIMENSIONS**

60" W x 21.5" D x 34.5" H



#### **FEATURES**

- Solid wood frame & plywood panels
- Dovetail drawers and joints
- Soft closing doors & drawers

# HARDWARE FINISHES\*



\*Hardware comes preinstalled with the illustrated option Other finishes are available on our online store if you prefer a different one.

# AVAILABLE COLORS



#### FRONT VIEW



#### SIDE VIEW









# OVERALL DIMENSIONS

61" W x 22" D x 0.75" H

# COUNTERTOP OPTIONS



Carrara Marble

# FEATURES

- Solid countertop with mitered edges & seams
- Undermount white oval sink
- Pre-drilled for 8" widespread faucet

#### INCLUDED

- Countertop
- Matching Backsplash
- Oval Sinks

#### COUNTERTOP PLAN VIEW

#### EDGE SIDE VIEW



### THREE DIMENSIONAL COUNTERTOP VIEW