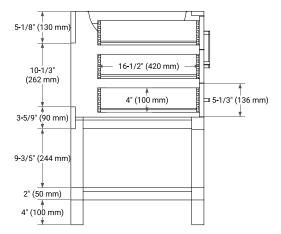

## **BASE CABINET DIMENSIONS**

60" W x 21.5" D x 34.5" H



#### **FEATURES**

- Solid wood frame & plywood panels
- Dovetail drawers and joints
- Soft closing doors & drawers

# HARDWARE FINISHES\*



\*Hardware comes preinstalled with the illustrated option Other finishes are available on our online store if you prefer a different one.

# AVAILABLE COLORS



#### FRONT VIEW



#### SIDE VIEW









# OVERALL DIMENSIONS

61" W x 22" D x 0.75" H

# COUNTERTOP OPTIONS



Carrara Marble

# FEATURES

- Solid countertop with mitered edges & seams
- Undermount white oval sink
- Pre-drilled for 8" widespread faucet

#### INCLUDED

- Countertop
- Matching Backsplash
- Oval Sinks

#### COUNTERTOP PLAN VIEW

#### EDGE SIDE VIEW



### THREE DIMENSIONAL COUNTERTOP VIEW