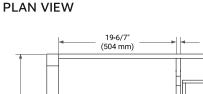

## **BASE CABINET DIMENSIONS**

60" W x 21.5" D x 34.5" H



#### **FEATURES**

- Solid wood frame & plywood panels
- Dovetail drawers and joints
- Soft closing doors & drawers

# HARDWARE FINISHES\*



\*Hardware comes preinstalled with the illustrated option Other finishes are available on our online store if you prefer a different one.

# AVAILABLE COLORS



#### FRONT VIEW



#### SIDE VIEW









# OVERALL DIMENSIONS

61" W x 22" D x 0.75" H

# COUNTERTOP OPTIONS



Carrara Marble

# FEATURES

- Solid countertop with mitered edges & seams
- Undermount white oval sink
- Pre-drilled for 8" widespread faucet

#### INCLUDED

- Countertop
- Matching Backsplash
- Oval Sinks

#### COUNTERTOP PLAN VIEW

#### EDGE SIDE VIEW



### THREE DIMENSIONAL COUNTERTOP VIEW