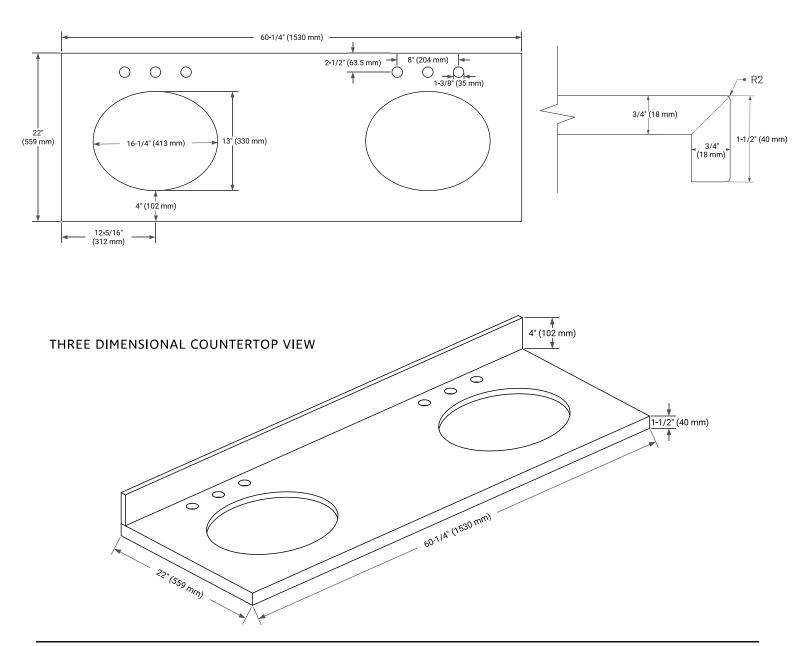

# ARIEL

## BASE CABINET DIMENSIONS

60" W x 21.5" D x 34.5" H



## **FEATURES**

- Solid wood frame & plywood panels
- Dovetail drawers and joints
- Soft closing doors & drawers

## HARDWARE FINISHES\*



\*Hardware comes preinstalled with the illustrated option. Other finishes are available on our online store if you prefer a different one.

# AVAILABLE COLORS



SIDE VIEW

#### FRONT VIEW





# **OVERALL DIMENSIONS**

60.25" W x 22" D x 1.5" H

# COUNTERTOP OPTIONS



Carrara White Quartz

#### COUNTERTOP PLAN VIEW

## **FEATURES**

- Solid countertop with mitered edges & seams
- Undermount white oval sink
- Pre-drilled for 8" widespread faucet

#### INCLUDED

- Countertop
- Matching Backsplash
- Oval Sinks

#### EDGE SIDE VIEW