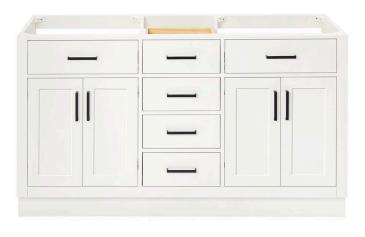

# ARIEL

## **FEATURES**

- Solid wood frame & plywood panels
- Dovetail drawers and joints
- Soft closing doors & drawers