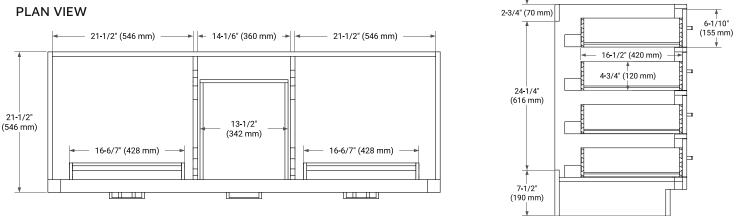

# COUNTERTOP OPTIONS

Carrara White Quartz

#### COUNTERTOP PLAN VIEW

## **FEATURES**

- Solid countertop with mitered edges & seams
- Undermount white oval sink
- Pre-drilled for 8" widespread faucet

#### INCLUDED

- Countertop
- Matching Backsplash
- Oval Sinks

#### EDGE SIDE VIEW