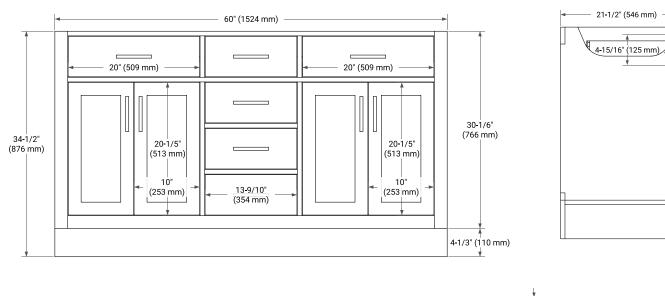

## BASE CABINET DIMENSIONS

60" W x 21.5" D x 34.5" H

#### FRONT VIEW

# **OVERALL DIMENSIONS**

60.25" W x 22" D x 1.5" H