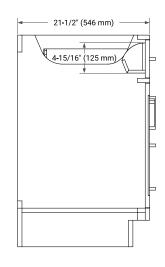

# **BASE CABINET DIMENSIONS**

60" W x 21.5" D x 34.5" H



# **FEATURES**

- Solid wood frame & plywood panels
- Dovetail drawers and joints
- · Soft closing doors & drawers

### **HARDWARE FINISHES\***



\*Hardware comes preinstalled with the illustrated option.

Other finishes are available on our online store if you prefer a different one.

# **AVAILABLE COLORS**



#### **FRONT VIEW**



## SIDE VIEW



#### **PLAN VIEW**







# **OVERALL DIMENSIONS**

60.25" W x 22" D x 1.5" H

### **COUNTERTOP OPTIONS**



Carrara White Quartz

# **FEATURES**

- Solid countertop with mitered edges & seams
- Undermount white rectangular sink
- Pre-drilled for 8" widespread faucet

## **INCLUDED**

- Countertop
- Matching Backsplash
- Rectangle Sinks

### COUNTERTOP PLAN VIEW

#### **EDGE SIDE VIEW**