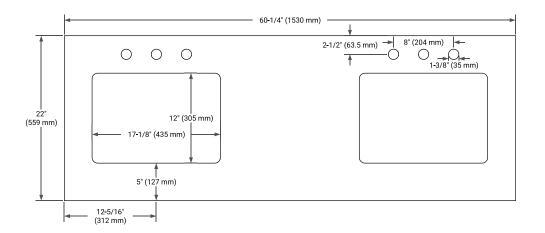

#### **PLAN VIEW**

# **OVERALL DIMENSIONS**

60.25" W x 22" D x 1.5" H

# **FEATURES**

- Solid countertop with mitered edges & seams
- Undermount white rectangular sink
- Pre-drilled for 8" widespread faucet