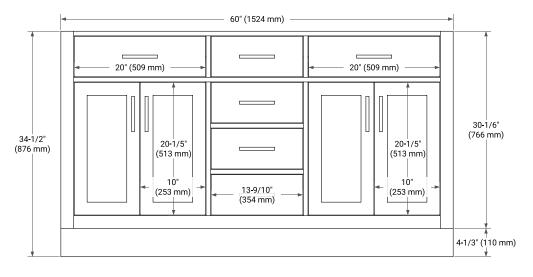

# **BASE CABINET DIMENSIONS**

60" W x 21.5" D x 34.5" H

#### **FRONT VIEW**

## SIDE VIEW

#### **PLAN VIEW**