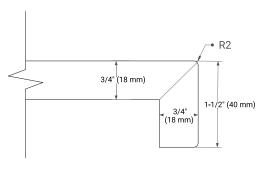

SE CABINET DIMENSIONS**

60" W x 21.5" D x 34.5" H



# **FEATURES**

- Solid wood frame & plywood panels
- Dovetail drawers and joints
- · Soft closing doors & drawers

### **HARDWARE FINISHES\***



\*Hardware comes preinstalled with the illustrated option.

Other finishes are available on our online store if you prefer a different one.

# **AVAILABLE COLORS**



#### **FRONT VIEW**



## SIDE VIEW



#### **PLAN VIEW**







# **OVERALL DIMENSIONS**

60.25" W x 22" D x 1.5" H

### **COUNTERTOP OPTIONS**



Carrara White Quartz

# **FEATURES**

- Solid countertop with mitered edges & seams
- Undermount white rectangular sink
- Pre-drilled for 8" widespread faucet

## **INCLUDED**

- Countertop
- Matching Backsplash
- Rectangle Sinks

### COUNTERTOP PLAN VIEW

#### **EDGE SIDE VIEW**