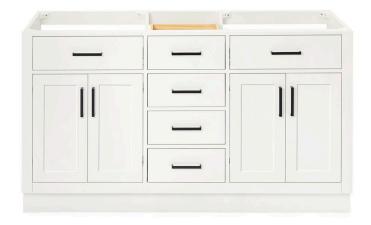

# **BASE CABINET DIMENSIONS**

60" W x 21.5" D x 34.5" H

# **FEATURES**

- Solid wood frame & plywood panels
- Dovetail drawers and joints
- · Soft closing doors & drawers