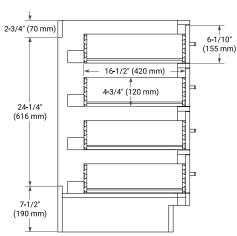

# **BASE CABINET DIMENSIONS**

60" W x 21.5" D x 34.5" H



# **FEATURES**

- Solid wood frame & plywood panels
- Dovetail drawers and joints
- · Soft closing doors & drawers

### **HARDWARE FINISHES\***



\*Hardware comes preinstalled with the illustrated option.

Other finishes are available on our online store if you prefer a different one.

# **AVAILABLE COLORS**



#### **FRONT VIEW**



## SIDE VIEW



#### **PLAN VIEW**







# **OVERALL DIMENSIONS**

60.25" W x 22" D x 1.5" H

### **COUNTERTOP OPTIONS**



Carrara White Quartz

# **FEATURES**

- Solid countertop with mitered edges & seams
- Undermount white rectangular sink
- Pre-drilled for 8" widespread faucet

## **INCLUDED**

- Countertop
- Matching Backsplash
- Rectangle Sinks

### COUNTERTOP PLAN VIEW

#### **EDGE SIDE VIEW**