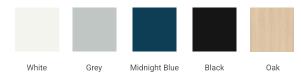

# **BASE CABINET DIMENSIONS**

60" W x 21.5" D x 34.5" H



# **FEATURES**

- Solid wood frame & plywood panels
- Dovetail drawers and joints
- · Soft closing doors & drawers

### **HARDWARE FINISHES\***



\*Hardware comes preinstalled with the illustrated option.

Other finishes are available on our online store if you prefer a different one.

# **AVAILABLE COLORS**



#### **FRONT VIEW**



## SIDE VIEW



#### **PLAN VIEW**







# **OVERALL DIMENSIONS**

60.25" W x 22" D x 1.5" H

### **COUNTERTOP OPTIONS**



Carrara White Quartz

# **FEATURES**

- Solid countertop with mitered edges & seams
- Undermount white rectangular sink
- Pre-drilled for 8" widespread faucet

## **INCLUDED**

- Countertop
- Matching Backsplash
- Rectangle Sinks

### COUNTERTOP PLAN VIEW

#### **EDGE SIDE VIEW**