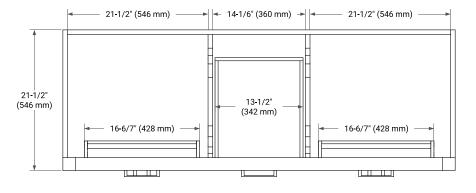

# **BASE CABINET DIMENSIONS**

60" W x 21.5" D x 34.5" H



# **FEATURES**

- Solid wood frame & plywood panels
- Dovetail drawers and joints
- · Soft closing doors & drawers

### **HARDWARE FINISHES\***



\*Hardware comes preinstalled with the illustrated option.

Other finishes are available on our online store if you prefer a different one.

# **AVAILABLE COLORS**



#### **FRONT VIEW**



## SIDE VIEW



#### **PLAN VIEW**







# **OVERALL DIMENSIONS**

60.25" W x 22" D x 1.5" H

### **COUNTERTOP OPTIONS**



Carrara White Quartz

# **FEATURES**

- Solid countertop with mitered edges & seams
- Undermount white rectangular sink
- Pre-drilled for 8" widespread faucet

## **INCLUDED**

- Countertop
- Matching Backsplash
- Rectangle Sinks

### COUNTERTOP PLAN VIEW

#### **EDGE SIDE VIEW**