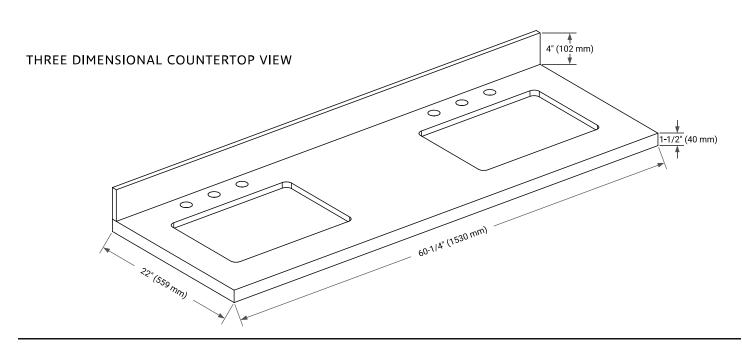

# **OVERALL DIMENSIONS**

60.25" W x 22" D x 1.5" H

# **FEATURES**

- Solid countertop with mitered edges & seams
- Undermount white rectangular sink
- Pre-drilled for 8" widespread faucet

### COUNTERTOP PLAN VIEW