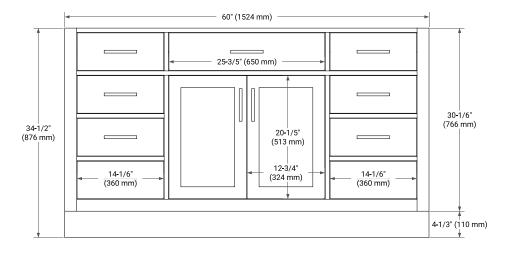

## **BASE CABINET DIMENSIONS**

60" W x 21.5" D x 34.5" H

#### **FRONT VIEW**

#### SIDE VIEW

#### **PLAN VIEW**