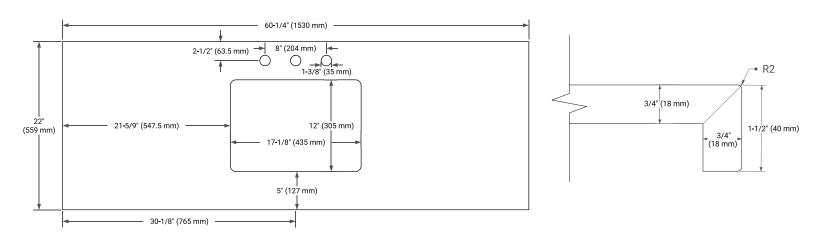

#### COUNTERTOP PLAN VIEW

# **EDGE SIDE VIEW**

## **OVERALL DIMENSIONS**

60.25" W x 22" D x 1.5" H