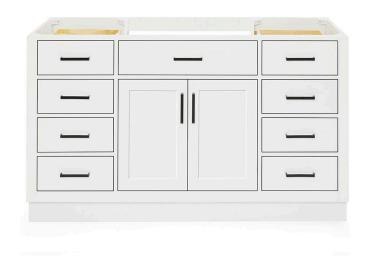

## **BASE CABINET DIMENSIONS**

60" W x 21.5" D x 34.5" H

## **FEATURES**

- Solid wood frame & plywood panels
- · Dovetail drawers and joints
- · Soft closing doors & drawers