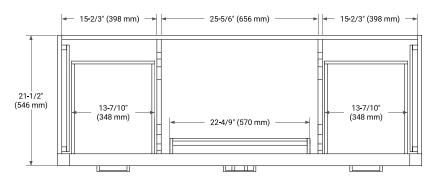

## **BASE CABINET DIMENSIONS**

60" W x 21.5" D x 34.5" H



## **FEATURES**

- Solid wood frame & plywood panels
- · Dovetail drawers and joints
- · Soft closing doors & drawers

#### **HARDWARE FINISHES\***



\*Hardware comes preinstalled with the illustrated option.

Other finishes are available on our online store if you prefer a different one.

## **AVAILABLE COLORS**



#### **FRONT VIEW**



#### SIDE VIEW



#### **PLAN VIEW**







## **OVERALL DIMENSIONS**

60.25" W x 22" D x 1.5" H

#### **COUNTERTOP OPTIONS**



Carrara White Quartz

## **FEATURES**

- Solid countertop with mitered edges & seams
- Undermount white rectangular sink
- Pre-drilled for 8" widespread faucet

#### **INCLUDED**

- Countertop
- Matching Backsplash
- Rectangle Sink

#### COUNTERTOP PLAN VIEW

# **EDGE SIDE VIEW**