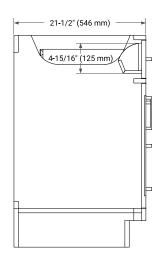

## **BASE CABINET DIMENSIONS**

60" W x 21.5" D x 34.5" H



## **FEATURES**

- Solid wood frame & plywood panels
- · Dovetail drawers and joints
- · Soft closing doors & drawers

#### **HARDWARE FINISHES\***



\*Hardware comes preinstalled with the illustrated option.

Other finishes are available on our online store if you prefer a different one.

## **AVAILABLE COLORS**



#### **FRONT VIEW**



#### SIDE VIEW



#### **PLAN VIEW**







## **OVERALL DIMENSIONS**

60.25" W x 22" D x 1.5" H

#### **COUNTERTOP OPTIONS**



Carrara White Quartz

## **FEATURES**

- Solid countertop with mitered edges & seams
- Undermount white rectangular sink
- Pre-drilled for 8" widespread faucet

#### **INCLUDED**

- Countertop
- Matching Backsplash
- Rectangle Sink

#### COUNTERTOP PLAN VIEW

# **EDGE SIDE VIEW**