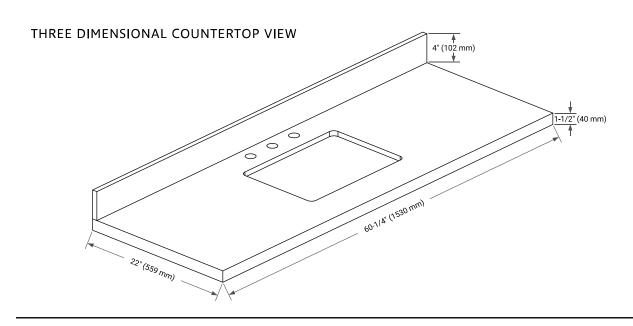

T DIMENSIONS**

60" W x 21.5" D x 34.5" H



## **FEATURES**

- Solid wood frame & plywood panels
- · Dovetail drawers and joints
- · Soft closing doors & drawers

#### **HARDWARE FINISHES\***



\*Hardware comes preinstalled with the illustrated option.

Other finishes are available on our online store if you prefer a different one.

## **AVAILABLE COLORS**



#### **FRONT VIEW**



#### SIDE VIEW



#### **PLAN VIEW**







## **OVERALL DIMENSIONS**

60.25" W x 22" D x 1.5" H

#### **COUNTERTOP OPTIONS**



Carrara White Quartz

## **FEATURES**

- Solid countertop with mitered edges & seams
- Undermount white rectangular sink
- Pre-drilled for 8" widespread faucet

#### **INCLUDED**

- Countertop
- Matching Backsplash
- Rectangle Sink

#### COUNTERTOP PLAN VIEW

# **EDGE SIDE VIEW**