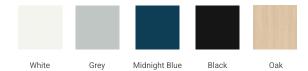

## **BASE CABINET DIMENSIONS**

60" W x 21.5" D x 34.5" H



## **FEATURES**

- Solid wood frame & plywood panels
- · Dovetail drawers and joints
- · Soft closing doors & drawers

#### **HARDWARE FINISHES\***



\*Hardware comes preinstalled with the illustrated option.

Other finishes are available on our online store if you prefer a different one.

## **AVAILABLE COLORS**



#### **FRONT VIEW**



#### SIDE VIEW



#### **PLAN VIEW**







## **OVERALL DIMENSIONS**

60.25" W x 22" D x 1.5" H

#### **COUNTERTOP OPTIONS**



Carrara White Quartz

## **FEATURES**

- Solid countertop with mitered edges & seams
- Undermount white rectangular sink
- Pre-drilled for 8" widespread faucet

#### **INCLUDED**

- Countertop
- Matching Backsplash
- Rectangle Sink

#### COUNTERTOP PLAN VIEW

# **EDGE SIDE VIEW**