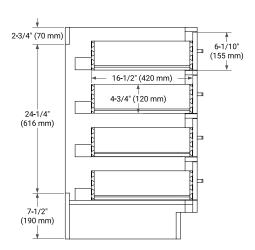

## **BASE CABINET DIMENSIONS**

60" W x 21.5" D x 34.5" H



## **FEATURES**

- Solid wood frame & plywood panels
- · Dovetail drawers and joints
- · Soft closing doors & drawers

#### **HARDWARE FINISHES\***



\*Hardware comes preinstalled with the illustrated option.

Other finishes are available on our online store if you prefer a different one.

## **AVAILABLE COLORS**



#### **FRONT VIEW**



#### SIDE VIEW



#### **PLAN VIEW**







## **OVERALL DIMENSIONS**

60.25" W x 22" D x 1.5" H

#### **COUNTERTOP OPTIONS**



Carrara White Quartz

## **FEATURES**

- Solid countertop with mitered edges & seams
- Undermount white rectangular sink
- Pre-drilled for 8" widespread faucet

#### **INCLUDED**

- Countertop
- Matching Backsplash
- Rectangle Sink

#### COUNTERTOP PLAN VIEW

# **EDGE SIDE VIEW**