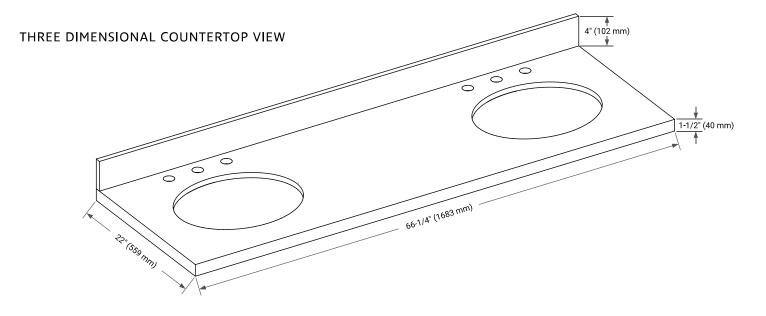

## OVERALL DIMENSIONS

66.25" W x 22" D x 1.5" H

## FEATURES

- Solid countertop with mitered edges & seams
- Undermount white oval sink
- Pre-drilled for 8" widespread faucet

#### INCLUDED

- Countertop
- Matching Backsplash
- Oval Sinks