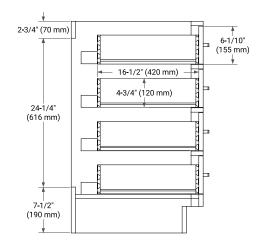

# ARIEL

## **BASE CABINET DIMENSIONS**

60" W x 21.5" D x 34.5" H



## **FEATURES**

- Solid wood frame & plywood panels
- Dovetail drawers and joints
- Soft closing doors & drawers

# HARDWARE FINISHES\*



\*Hardware comes preinstalled with the illustrated option. Other finishes are available on our online store if you prefer a different one.

# AVAILABLE COLORS



#### FRONT VIEW











## OVERALL DIMENSIONS

66.25" W x 22" D x 1.5" H

## COUNTERTOP OPTIONS



Carrara White Quartz

## FEATURES

- Solid countertop with mitered edges & seams
- Undermount white oval sink
- Pre-drilled for 8" widespread faucet

#### INCLUDED

- Countertop
- Matching Backsplash
- Oval Sinks

#### COUNTERTOP PLAN VIEW

#### EDGE SIDE VIEW