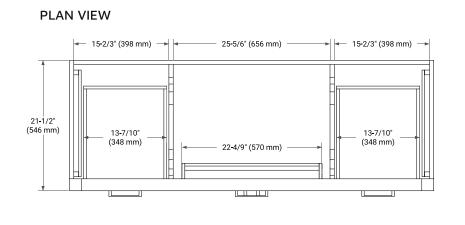

## **BASE CABINET DIMENSIONS**

60" W x 21.5" D x 34.5" H

#### COUNTERTOP PLAN VIEW