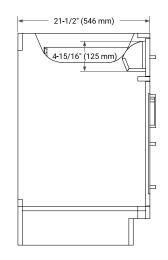

# ARIEL

## **BASE CABINET DIMENSIONS**

60" W x 21.5" D x 34.5" H



## **FEATURES**

- Solid wood frame & plywood panels
- Dovetail drawers and joints
- Soft closing doors & drawers

# HARDWARE FINISHES\*



\*Hardware comes preinstalled with the illustrated option. Other finishes are available on our online store if you prefer a different one.

# AVAILABLE COLORS



#### FRONT VIEW











## OVERALL DIMENSIONS

66.25" W x 22" D x 1.5" H

## COUNTERTOP OPTIONS



Carrara White Quartz

## FEATURES

- Solid countertop with mitered edges & seams
- Undermount white oval sink
- Pre-drilled for 8" widespread faucet

#### INCLUDED

- Countertop
- Matching Backsplash
- Oval Sinks

#### COUNTERTOP PLAN VIEW

#### EDGE SIDE VIEW