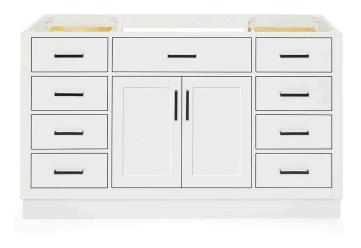

# ARIEL

## **BASE CABINET DIMENSIONS**

60" W x 21.5" D x 34.5" H

## **FEATURES**

- Solid wood frame & plywood panels
- Dovetail drawers and joints
- Soft closing doors & drawers