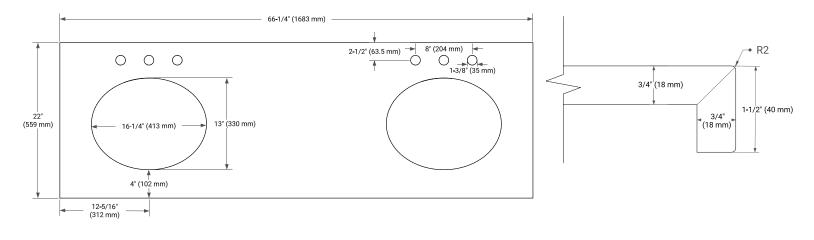

## OVERALL DIMENSIONS

66.25" W x 22" D x 1.5" H

## FEATURES

- Solid countertop with mitered edges & seams
- Undermount white oval sink
- Pre-drilled for 8" widespread faucet

#### EDGE SIDE VIEW