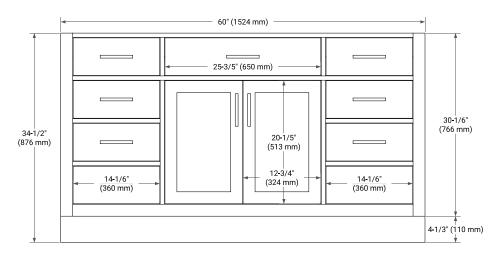

# ARIEL

## **BASE CABINET DIMENSIONS**

60" W x 21.5" D x 34.5" H



## **FEATURES**

- Solid wood frame & plywood panels
- Dovetail drawers and joints
- Soft closing doors & drawers

# HARDWARE FINISHES\*



\*Hardware comes preinstalled with the illustrated option. Other finishes are available on our online store if you prefer a different one.

# AVAILABLE COLORS



#### FRONT VIEW











## OVERALL DIMENSIONS

66.25" W x 22" D x 1.5" H

## COUNTERTOP OPTIONS



Carrara White Quartz

## FEATURES

- Solid countertop with mitered edges & seams
- Undermount white oval sink
- Pre-drilled for 8" widespread faucet

#### INCLUDED

- Countertop
- Matching Backsplash
- Oval Sinks

#### COUNTERTOP PLAN VIEW

#### EDGE SIDE VIEW