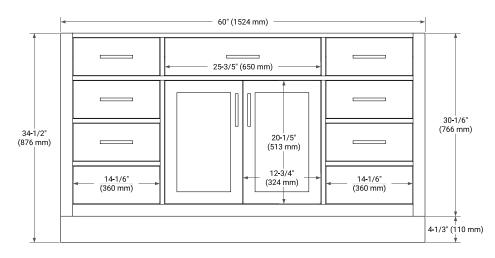

# ARIEL

#### **BASE CABINET DIMENSIONS**

60" W x 21.5" D x 34.5" H



#### **FEATURES**

- Solid wood frame & plywood panels
- Dovetail drawers and joints
- Soft closing doors & drawers

# HARDWARE FINISHES\*



\*Hardware comes preinstalled with the illustrated option. Other finishes are available on our online store if you prefer a different one.

# AVAILABLE COLORS



#### FRONT VIEW











### **OVERALL DIMENSIONS**

66.25" W x 22" D x 1.5" H

# COUNTERTOP OPTIONS



Carrara White Quartz

## FEATURES

- Solid countertop with mitered edges & seams
- Undermount white rectangular sink
- Pre-drilled for 8" widespread faucet

#### INCLUDED

- Countertop
- Matching Backsplash
- Rectangle Sinks

#### COUNTERTOP PLAN VIEW

#### EDGE SIDE VIEW