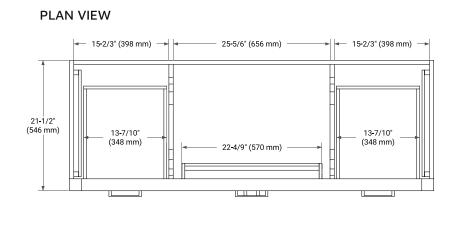

#### **BASE CABINET DIMENSIONS**

60" W x 21.5" D x 34.5" H

#### COUNTERTOP PLAN VIEW