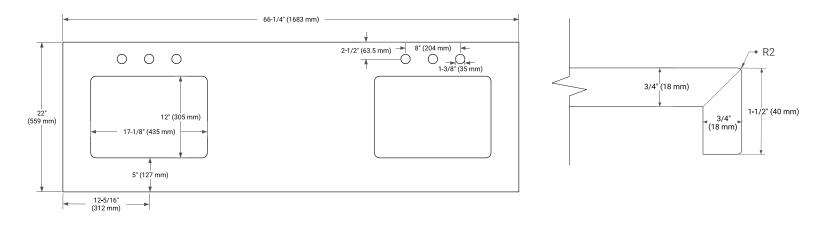

# ARIEL

#### **BASE CABINET DIMENSIONS**

60" W x 21.5" D x 34.5" H



#### **FEATURES**

- Solid wood frame & plywood panels
- Dovetail drawers and joints
- Soft closing doors & drawers

# HARDWARE FINISHES\*



\*Hardware comes preinstalled with the illustrated option. Other finishes are available on our online store if you prefer a different one.

# AVAILABLE COLORS



#### FRONT VIEW











### **OVERALL DIMENSIONS**

66.25" W x 22" D x 1.5" H

# COUNTERTOP OPTIONS



Carrara White Quartz

## FEATURES

- Solid countertop with mitered edges & seams
- Undermount white rectangular sink
- Pre-drilled for 8" widespread faucet

#### INCLUDED

- Countertop
- Matching Backsplash
- Rectangle Sinks

#### COUNTERTOP PLAN VIEW

#### EDGE SIDE VIEW