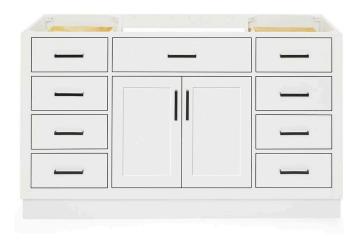

# ARIEL

#### **BASE CABINET DIMENSIONS**

60" W x 21.5" D x 34.5" H

#### **FEATURES**

- Solid wood frame & plywood panels
- Dovetail drawers and joints
- Soft closing doors & drawers