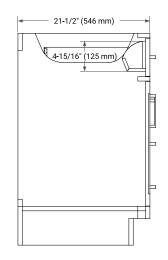

# ARIEL

#### **BASE CABINET DIMENSIONS**

60" W x 21.5" D x 34.5" H



#### **FEATURES**

- Solid wood frame & plywood panels
- Dovetail drawers and joints
- Soft closing doors & drawers

# HARDWARE FINISHES\*



\*Hardware comes preinstalled with the illustrated option. Other finishes are available on our online store if you prefer a different one.

# AVAILABLE COLORS



#### FRONT VIEW











### **OVERALL DIMENSIONS**

66.25" W x 22" D x 1.5" H

# COUNTERTOP OPTIONS



Carrara White Quartz

## FEATURES

- Solid countertop with mitered edges & seams
- Undermount white rectangular sink
- Pre-drilled for 8" widespread faucet

#### INCLUDED

- Countertop
- Matching Backsplash
- Rectangle Sinks

#### COUNTERTOP PLAN VIEW

#### EDGE SIDE VIEW