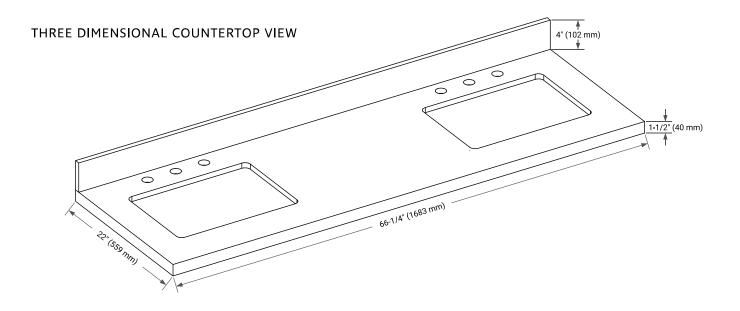

### **OVERALL DIMENSIONS**

66.25" W x 22" D x 1.5" H

## FEATURES

- Solid countertop with mitered edges & seams
- Undermount white rectangular sink
- Pre-drilled for 8" widespread faucet

#### INCLUDED

- Countertop
- Matching Backsplash
- Rectangle Sinks