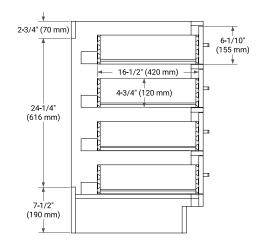

# ARIEL

#### **BASE CABINET DIMENSIONS**

60" W x 21.5" D x 34.5" H



#### **FEATURES**

- Solid wood frame & plywood panels
- Dovetail drawers and joints
- Soft closing doors & drawers

# HARDWARE FINISHES\*



\*Hardware comes preinstalled with the illustrated option. Other finishes are available on our online store if you prefer a different one.

# AVAILABLE COLORS



#### FRONT VIEW











### **OVERALL DIMENSIONS**

66.25" W x 22" D x 1.5" H

# COUNTERTOP OPTIONS



Carrara White Quartz

## FEATURES

- Solid countertop with mitered edges & seams
- Undermount white rectangular sink
- Pre-drilled for 8" widespread faucet

#### INCLUDED

- Countertop
- Matching Backsplash
- Rectangle Sinks

#### COUNTERTOP PLAN VIEW

#### EDGE SIDE VIEW