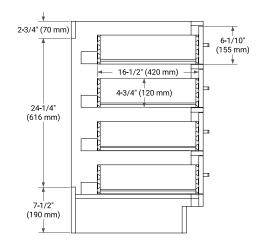

# ARIEL

### **BASE CABINET DIMENSIONS**

60" W x 21.5" D x 34.5" H



### **FEATURES**

- Solid wood frame & plywood panels
- Dovetail drawers and joints
- Soft closing doors & drawers

# HARDWARE FINISHES\*



\*Hardware comes preinstalled with the illustrated option. Other finishes are available on our online store if you prefer a different one.

# AVAILABLE COLORS



#### FRONT VIEW











## **OVERALL DIMENSIONS**

67" W x 22" D x 1.5" H

# COUNTERTOP OPTIONS



Carrara Marble

White Quartz

# FEATURES

- Solid countertop with mitered edges & seams
- Undermount white oval sink
- Pre-drilled for 8" widespread faucet

### INCLUDED

- Countertop
- Matching Backsplash
- Oval Sinks

#### COUNTERTOP PLAN VIEW

#### EDGE SIDE VIEW