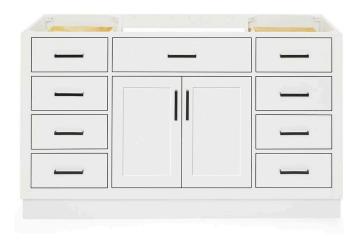

# ARIEL

### **BASE CABINET DIMENSIONS**

60" W x 21.5" D x 34.5" H

### **FEATURES**

- Solid wood frame & plywood panels
- Dovetail drawers and joints
- Soft closing doors & drawers