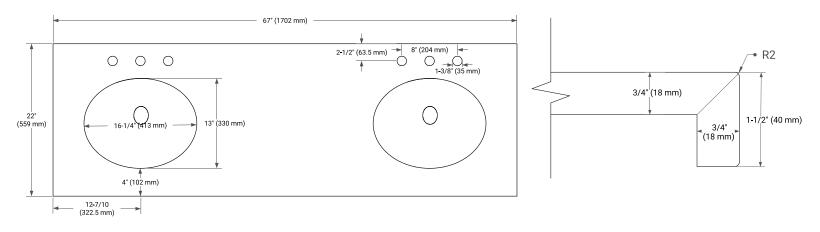

## **OVERALL DIMENSIONS**

67" W x 22" D x 1.5" H

# FEATURES

- Solid countertop with mitered edges & seams
- Undermount white oval sink
- Pre-drilled for 8" widespread faucet

#### COUNTERTOP PLAN VIEW

#### EDGE SIDE VIEW