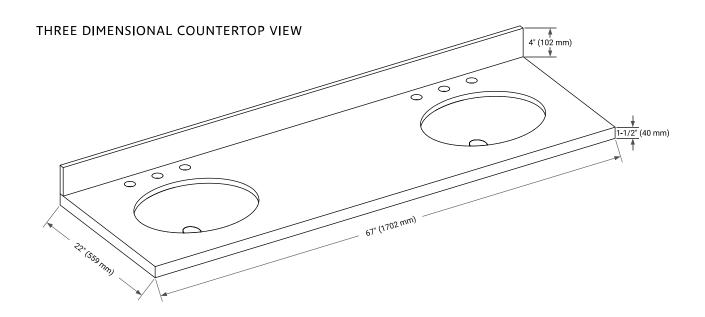

# ARIEL

### **BASE CABINET DIMENSIONS**

60" W x 21.5" D x 34.5" H



### **FEATURES**

- Solid wood frame & plywood panels
- Dovetail drawers and joints
- Soft closing doors & drawers

# HARDWARE FINISHES\*



\*Hardware comes preinstalled with the illustrated option. Other finishes are available on our online store if you prefer a different one.

# AVAILABLE COLORS



#### FRONT VIEW











## **OVERALL DIMENSIONS**

67" W x 22" D x 1.5" H

# COUNTERTOP OPTIONS



Carrara Marble

White Quartz

# FEATURES

- Solid countertop with mitered edges & seams
- Undermount white oval sink
- Pre-drilled for 8" widespread faucet

### INCLUDED

- Countertop
- Matching Backsplash
- Oval Sinks

#### COUNTERTOP PLAN VIEW

#### EDGE SIDE VIEW