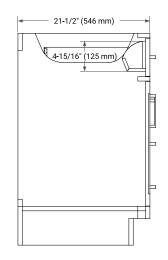

# ARIEL

### **BASE CABINET DIMENSIONS**

60" W x 21.5" D x 34.5" H



### **FEATURES**

- Solid wood frame & plywood panels
- Dovetail drawers and joints
- Soft closing doors & drawers

# HARDWARE FINISHES\*



\*Hardware comes preinstalled with the illustrated option. Other finishes are available on our online store if you prefer a different one.

# AVAILABLE COLORS



#### FRONT VIEW











## **OVERALL DIMENSIONS**

67" W x 22" D x 1.5" H

# COUNTERTOP OPTIONS



Carrara Marble

White Quartz

# FEATURES

- Solid countertop with mitered edges & seams
- Undermount white oval sink
- Pre-drilled for 8" widespread faucet

### INCLUDED

- Countertop
- Matching Backsplash
- Oval Sinks

#### COUNTERTOP PLAN VIEW

#### EDGE SIDE VIEW