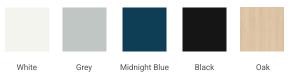

# ARIEL

### **BASE CABINET DIMENSIONS**

60" W x 21.5" D x 34.5" H



### **FEATURES**

- Solid wood frame & plywood panels
- Dovetail drawers and joints
- Soft closing doors & drawers

# HARDWARE FINISHES\*



\*Hardware comes preinstalled with the illustrated option. Other finishes are available on our online store if you prefer a different one.

# AVAILABLE COLORS



#### FRONT VIEW











## **OVERALL DIMENSIONS**

67" W x 22" D x 1.5" H

# COUNTERTOP OPTIONS



Carrara Marble

White Quartz

# FEATURES

- Solid countertop with mitered edges & seams
- Undermount white oval sink
- Pre-drilled for 8" widespread faucet

### INCLUDED

- Countertop
- Matching Backsplash
- Oval Sinks

#### COUNTERTOP PLAN VIEW

#### EDGE SIDE VIEW