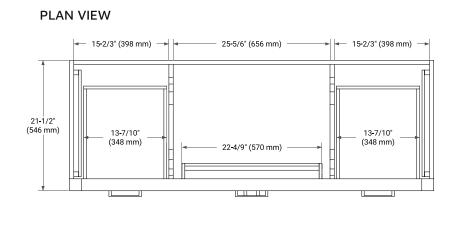

# ARIEL

### **BASE CABINET DIMENSIONS**

60" W x 21.5" D x 34.5" H



### **FEATURES**

- Solid wood frame & plywood panels
- Dovetail drawers and joints
- Soft closing doors & drawers

# HARDWARE FINISHES\*



\*Hardware comes preinstalled with the illustrated option. Other finishes are available on our online store if you prefer a different one.

# AVAILABLE COLORS



#### FRONT VIEW











## **OVERALL DIMENSIONS**

67" W x 22" D x 1.5" H

# COUNTERTOP OPTIONS



Carrara Marble

White Quartz

# FEATURES

- Solid countertop with mitered edges & seams
- Undermount white oval sink
- Pre-drilled for 8" widespread faucet

### INCLUDED

- Countertop
- Matching Backsplash
- Oval Sinks

#### COUNTERTOP PLAN VIEW

#### EDGE SIDE VIEW