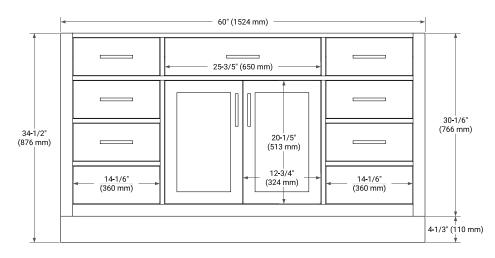

# ARIEL

### **BASE CABINET DIMENSIONS**

60" W x 21.5" D x 34.5" H



### **FEATURES**

- Solid wood frame & plywood panels
- Dovetail drawers and joints
- Soft closing doors & drawers

# HARDWARE FINISHES\*



\*Hardware comes preinstalled with the illustrated option. Other finishes are available on our online store if you prefer a different one.

# AVAILABLE COLORS



#### FRONT VIEW











## **OVERALL DIMENSIONS**

67" W x 22" D x 1.5" H

# COUNTERTOP OPTIONS



Carrara Marble

White Quartz

# FEATURES

- Solid countertop with mitered edges & seams
- Undermount white oval sink
- Pre-drilled for 8" widespread faucet

### INCLUDED

- Countertop
- Matching Backsplash
- Oval Sinks

#### COUNTERTOP PLAN VIEW

#### EDGE SIDE VIEW