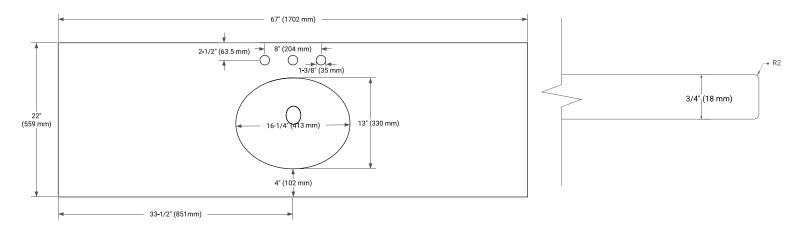

## **OVERALL DIMENSIONS**

67" W x 22" D x 0.75" H

## COUNTERTOP OPTIONS

Carrara Marble

## FEATURES

- Solid countertop with mitered edges & seams
- Undermount white oval sink
- Pre-drilled for 8" widespread faucet

### INCLUDED

- Countertop
- Matching Backsplash
- Oval Sink

#### COUNTERTOP PLAN VIEW

#### EDGE SIDE VIEW