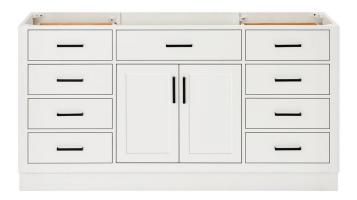

## BASE CABINET DIMENSIONS

66" W x 21.5" D x 34.5" H

## FEATURES

- Solid wood frame & plywood panels
- Dovetail drawers and joints
- Soft closing doors & drawers