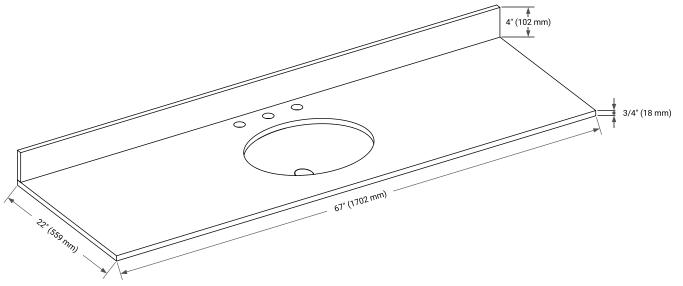

## **OVERALL DIMENSIONS**

67" W x 22" D x 0.75" H

#### THREE DIMENSIONAL COUNTERTOP VIEW