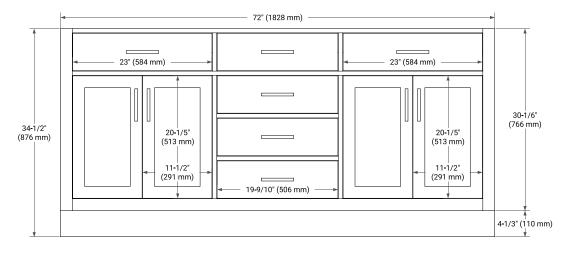

# **BASE CABINET DIMENSIONS**

72" W x 21.5" D x 34.5" H

#### **FRONT VIEW**

### SIDE VIEW

#### **PLAN VIEW**