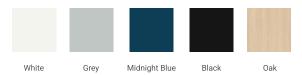

# **BASE CABINET DIMENSIONS**

72" W x 21.5" D x 34.5" H



# **FEATURES**

- Solid wood frame & plywood panels
- · Dovetail drawers and joints
- · Soft closing doors & drawers

#### **HARDWARE FINISHES\***



<sup>\*</sup>Hardware comes preinstalled with the illustrated option.

Other finishes are available on our online store if you prefer a different one.

#### **AVAILABLE COLORS**



#### **FRONT VIEW**



### SIDE VIEW



#### **PLAN VIEW**







# **OVERALL DIMENSIONS**

72.25" W x 22" D x 1.5" H

#### **COUNTERTOP OPTIONS**



Carrara White Quartz

# **FEATURES**

- Solid countertop with mitered edges & seams
- Undermount white oval sink
- Pre-drilled for 8" widespread faucet

#### **INCLUDED**

- Countertop
- Matching Backsplash
- Oval Sinks

# COUNTERTOP PLAN VIEW

# **EDGE SIDE VIEW**



#### THREE DIMENSIONAL COUNTERTOP VIEW