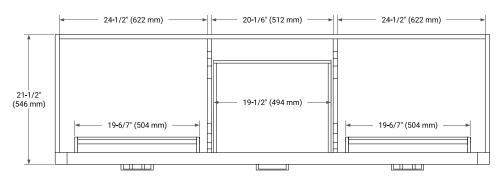

# **BASE CABINET DIMENSIONS**

72" W x 21.5" D x 34.5" H



# **FEATURES**

- Solid wood frame & plywood panels
- · Dovetail drawers and joints
- · Soft closing doors & drawers

#### **HARDWARE FINISHES\***



<sup>\*</sup>Hardware comes preinstalled with the illustrated option.

Other finishes are available on our online store if you prefer a different one.

#### **AVAILABLE COLORS**



#### **FRONT VIEW**



### SIDE VIEW



#### **PLAN VIEW**







# **OVERALL DIMENSIONS**

72.25" W x 22" D x 1.5" H

#### **COUNTERTOP OPTIONS**



Carrara White Quartz

# **FEATURES**

- Solid countertop with mitered edges & seams
- Undermount white oval sink
- Pre-drilled for 8" widespread faucet

#### **INCLUDED**

- Countertop
- Matching Backsplash
- Oval Sinks

# COUNTERTOP PLAN VIEW

# **EDGE SIDE VIEW**



#### THREE DIMENSIONAL COUNTERTOP VIEW