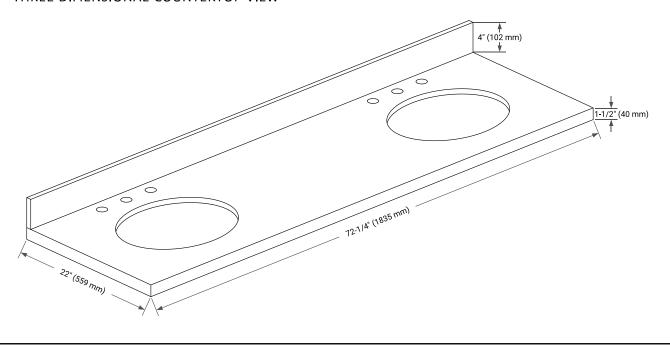

# **OVERALL DIMENSIONS**

72.25" W x 22" D x 1.5" H

#### THREE DIMENSIONAL COUNTERTOP VIEW