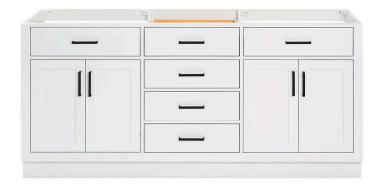

# **BASE CABINET DIMENSIONS**

72" W x 21.5" D x 34.5" H

# **FEATURES**

- Solid wood frame & plywood panels
- · Dovetail drawers and joints
- · Soft closing doors & drawers