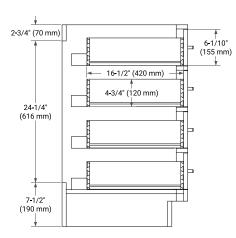

# **BASE CABINET DIMENSIONS**

72" W x 21.5" D x 34.5" H



# **FEATURES**

- Solid wood frame & plywood panels
- · Dovetail drawers and joints
- · Soft closing doors & drawers

#### **HARDWARE FINISHES\***



<sup>\*</sup>Hardware comes preinstalled with the illustrated option.

Other finishes are available on our online store if you prefer a different one.

#### **AVAILABLE COLORS**



#### **FRONT VIEW**



### SIDE VIEW



#### **PLAN VIEW**







# **OVERALL DIMENSIONS**

72.25" W x 22" D x 1.5" H

#### **COUNTERTOP OPTIONS**



Carrara White Quartz

# **FEATURES**

- Solid countertop with mitered edges & seams
- Undermount white oval sink
- Pre-drilled for 8" widespread faucet

#### **INCLUDED**

- Countertop
- Matching Backsplash
- Oval Sinks

# COUNTERTOP PLAN VIEW

# **EDGE SIDE VIEW**



#### THREE DIMENSIONAL COUNTERTOP VIEW