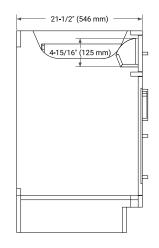

# **BASE CABINET DIMENSIONS**

72" W x 21.5" D x 34.5" H



# **FEATURES**

- Solid wood frame & plywood panels
- · Dovetail drawers and joints
- · Soft closing doors & drawers

#### **HARDWARE FINISHES\***



<sup>\*</sup>Hardware comes preinstalled with the illustrated option.

Other finishes are available on our online store if you prefer a different one.

#### **AVAILABLE COLORS**



#### **FRONT VIEW**



### SIDE VIEW



#### **PLAN VIEW**







# **OVERALL DIMENSIONS**

72.25" W x 22" D x 1.5" H

#### **COUNTERTOP OPTIONS**



Carrara White Quartz

# **FEATURES**

- Solid countertop with mitered edges & seams
- Undermount white oval sink
- Pre-drilled for 8" widespread faucet

#### **INCLUDED**

- Countertop
- Matching Backsplash
- Oval Sinks

# COUNTERTOP PLAN VIEW

# **EDGE SIDE VIEW**



#### THREE DIMENSIONAL COUNTERTOP VIEW