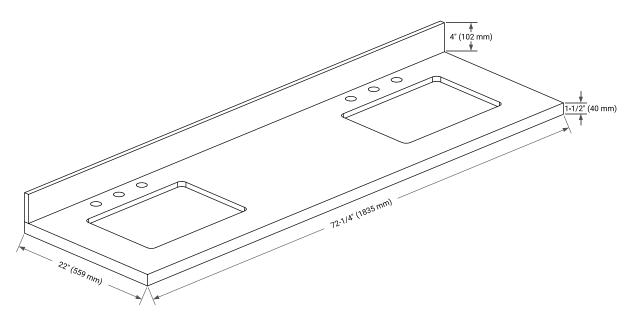

#### THREE DIMENSIONAL COUNTERTOP VIEW

# **OVERALL DIMENSIONS**

72.25" W x 22" D x 1.5" H