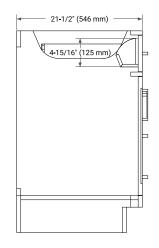

# **BASE CABINET DIMENSIONS**

72" W x 21.5" D x 34.5" H



# **FEATURES**

- Solid wood frame & plywood panels
- · Dovetail drawers and joints
- · Soft closing doors & drawers

#### **HARDWARE FINISHES\***



<sup>\*</sup>Hardware comes preinstalled with the illustrated option.

Other finishes are available on our online store if you prefer a different one.

#### **AVAILABLE COLORS**



#### **FRONT VIEW**



### SIDE VIEW



#### **PLAN VIEW**







# **OVERALL DIMENSIONS**

72.25" W x 22" D x 1.5" H

#### **COUNTERTOP OPTIONS**



Carrara White Quartz

# **FEATURES**

- Solid countertop with mitered edges & seams
- Undermount white rectangular sink
- Pre-drilled for 8" widespread faucet

#### **INCLUDED**

- Countertop
- Matching Backsplash
- Rectangle Sinks

# COUNTERTOP PLAN VIEW

# **EDGE SIDE VIEW**



#### THREE DIMENSIONAL COUNTERTOP VIEW