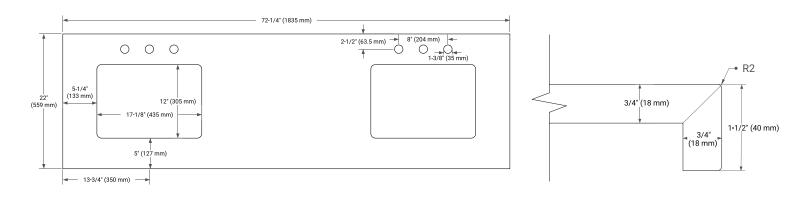

#### **FRONT VIEW**

### SIDE VIEW

#### **PLAN VIEW**

# **OVERALL DIMENSIONS**

72.25" W x 22" D x 1.5" H