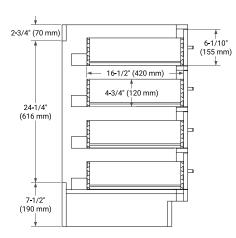

# **BASE CABINET DIMENSIONS**

72" W x 21.5" D x 34.5" H



# **FEATURES**

- Solid wood frame & plywood panels
- · Dovetail drawers and joints
- · Soft closing doors & drawers

#### **HARDWARE FINISHES\***



<sup>\*</sup>Hardware comes preinstalled with the illustrated option.

Other finishes are available on our online store if you prefer a different one.

#### **AVAILABLE COLORS**



#### **FRONT VIEW**



### SIDE VIEW



#### **PLAN VIEW**







# **OVERALL DIMENSIONS**

72.25" W x 22" D x 1.5" H

#### **COUNTERTOP OPTIONS**



Carrara White Quartz

# **FEATURES**

- Solid countertop with mitered edges & seams
- Undermount white rectangular sink
- Pre-drilled for 8" widespread faucet

#### **INCLUDED**

- Countertop
- Matching Backsplash
- Rectangle Sinks

# COUNTERTOP PLAN VIEW

# **EDGE SIDE VIEW**



#### THREE DIMENSIONAL COUNTERTOP VIEW