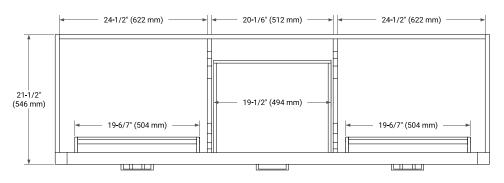

# **BASE CABINET DIMENSIONS**

72" W x 21.5" D x 34.5" H



# **FEATURES**

- Solid wood frame & plywood panels
- · Dovetail drawers and joints
- · Soft closing doors & drawers

#### **HARDWARE FINISHES\***



<sup>\*</sup>Hardware comes preinstalled with the illustrated option.

Other finishes are available on our online store if you prefer a different one.

#### **AVAILABLE COLORS**



#### **FRONT VIEW**



### SIDE VIEW



#### **PLAN VIEW**







# **OVERALL DIMENSIONS**

72.25" W x 22" D x 1.5" H

#### **COUNTERTOP OPTIONS**



Carrara White Quartz

# **FEATURES**

- Solid countertop with mitered edges & seams
- Undermount white rectangular sink
- Pre-drilled for 8" widespread faucet

#### **INCLUDED**

- Countertop
- Matching Backsplash
- Rectangle Sinks

# COUNTERTOP PLAN VIEW

# **EDGE SIDE VIEW**



#### THREE DIMENSIONAL COUNTERTOP VIEW