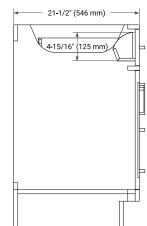

# ARIEL

#### **BASE CABINET DIMENSIONS**

72" W x 21.5" D x 34.5" H

FRONT VIEW



#### FEATURES

- Solid wood frame & plywood panels
- Dovetail drawers and joints
- Soft closing doors & drawers

# HARDWARE FINISHES\*



Hardware comes preinstalled with the illustrated option. Other finishes are available on our online store if you prefer a different one.

# AVAILABLE COLORS



#### SIDE VIEW









#### **OVERALL DIMENSIONS**

73" W x 22" D x 0.75" H

### COUNTERTOP OPTIONS



Carrara Marble

#### FEATURES

- Solid countertop with mitered edges & seams
- Undermount white oval sink
- Pre-drilled for 8" widespread faucet

#### INCLUDED

- Countertop
- Matching Backsplash
- Oval Sinks

# COUNTERTOP PLAN VIEW

#### EDGE SIDE VIEW



#### THREE DIMENSIONAL COUNTERTOP VIEW