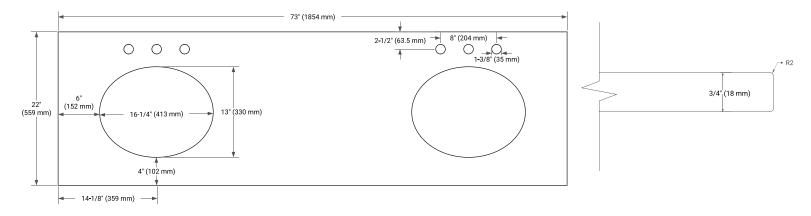

# COUNTERTOP PLAN VIEW

#### **OVERALL DIMENSIONS**

73" W x 22" D x 0.75" H

#### FEATURES

- Solid countertop with mitered edges & seams
- Undermount white oval sink
- Pre-drilled for 8" widespread faucet