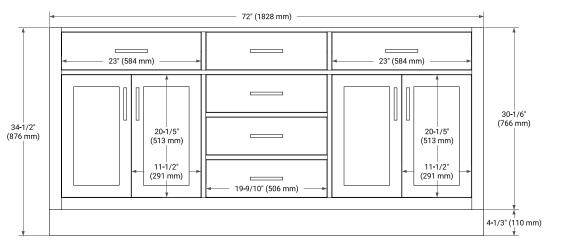

#### **BASE CABINET DIMENSIONS**

72" W x 21.5" D x 34.5" H

FRONT VIEW

#### SIDE VIEW

#### **OVERALL DIMENSIONS**

73" W x 22" D x 0.75" H