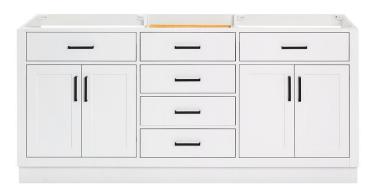

# ARIEL

#### FEATURES

- Solid wood frame & plywood panels
- Dovetail drawers and joints
- Soft closing doors & drawers