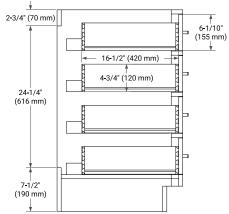

# ARIEL

#### **BASE CABINET DIMENSIONS**

72" W x 21.5" D x 34.5" H

FRONT VIEW



#### FEATURES

- Solid wood frame & plywood panels
- Dovetail drawers and joints
- Soft closing doors & drawers

# HARDWARE FINISHES\*



Hardware comes preinstalled with the illustrated option. Other finishes are available on our online store if you prefer a different one.

# AVAILABLE COLORS



#### SIDE VIEW









#### **OVERALL DIMENSIONS**

73" W x 22" D x 0.75" H

### COUNTERTOP OPTIONS



Carrara Marble

#### FEATURES

- Solid countertop with mitered edges & seams
- Undermount white oval sink
- Pre-drilled for 8" widespread faucet

#### INCLUDED

- Countertop
- Matching Backsplash
- Oval Sinks

# COUNTERTOP PLAN VIEW

#### EDGE SIDE VIEW



#### THREE DIMENSIONAL COUNTERTOP VIEW