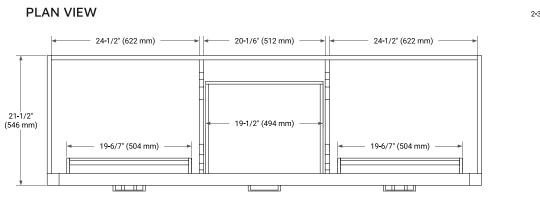

# ARIEL

#### **BASE CABINET DIMENSIONS**

72" W x 21.5" D x 34.5" H

FRONT VIEW



#### FEATURES

- Solid wood frame & plywood panels
- Dovetail drawers and joints
- Soft closing doors & drawers

# HARDWARE FINISHES\*



Hardware comes preinstalled with the illustrated option. Other finishes are available on our online store if you prefer a different one.

# AVAILABLE COLORS



#### SIDE VIEW









#### **OVERALL DIMENSIONS**

73" W x 22" D x 0.75" H

### COUNTERTOP OPTIONS



Carrara Marble

#### FEATURES

- Solid countertop with mitered edges & seams
- Undermount white oval sink
- Pre-drilled for 8" widespread faucet

#### INCLUDED

- Countertop
- Matching Backsplash
- Oval Sinks

# COUNTERTOP PLAN VIEW

#### EDGE SIDE VIEW



#### THREE DIMENSIONAL COUNTERTOP VIEW