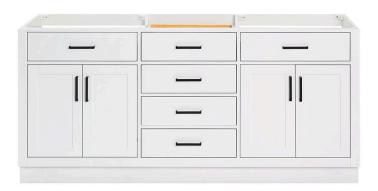

# ARIEL

### **BASE CABINET DIMENSIONS**

72" W x 21.5" D x 34.5" H

FRONT VIEW



### **FEATURES**

- Solid wood frame & plywood panels
- Dovetail drawers and joints
- Soft closing doors & drawers

# HARDWARE FINISHES\*



\*Hardware comes preinstalled with the illustrated option. Other finishes are available on our online store if you prefer a different one.

# AVAILABLE COLORS



#### SIDE VIEW









www.arielbath.com

# OVERALL DIMENSIONS

73" W x 22" D x 1.5" H

# COUNTERTOP OPTIONS



Carrara Marble

White Quartz

# FEATURES

- Solid countertop with mitered edges & seams
- Undermount white oval sink
- Pre-drilled for 8" widespread faucet

#### INCLUDED

- Countertop
- Matching Backsplash
- Oval Sinks

#### COUNTERTOP PLAN VIEW

#### EDGE SIDE VIEW