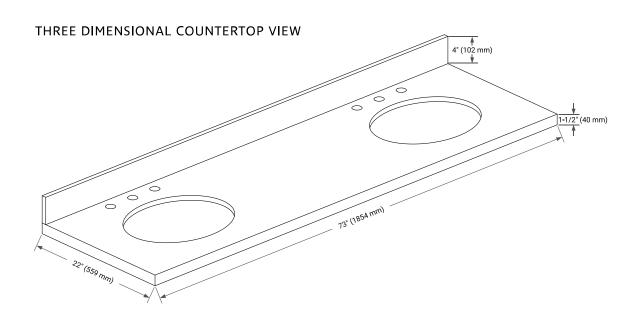

# ARIEL

### **BASE CABINET DIMENSIONS**

72" W x 21.5" D x 34.5" H

FRONT VIEW



### **FEATURES**

- Solid wood frame & plywood panels
- Dovetail drawers and joints
- Soft closing doors & drawers

# HARDWARE FINISHES\*



\*Hardware comes preinstalled with the illustrated option. Other finishes are available on our online store if you prefer a different one.

# AVAILABLE COLORS



#### SIDE VIEW









www.arielbath.com

# OVERALL DIMENSIONS

73" W x 22" D x 1.5" H

# COUNTERTOP OPTIONS



Carrara Marble

White Quartz

# FEATURES

- Solid countertop with mitered edges & seams
- Undermount white oval sink
- Pre-drilled for 8" widespread faucet

#### INCLUDED

- Countertop
- Matching Backsplash
- Oval Sinks

#### COUNTERTOP PLAN VIEW

#### EDGE SIDE VIEW