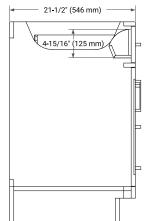

# OVERALL DIMENSIONS

73" W x 22" D x 1.5" H

#### COUNTERTOP PLAN VIEW

#### EDGE SIDE VIEW