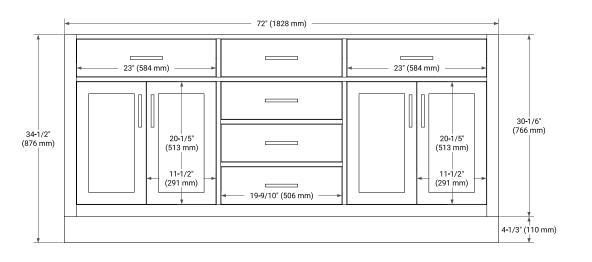

### **BASE CABINET DIMENSIONS**

72" W x 21.5" D x 34.5" H

FRONT VIEW

#### SIDE VIEW

www.arielbath.com