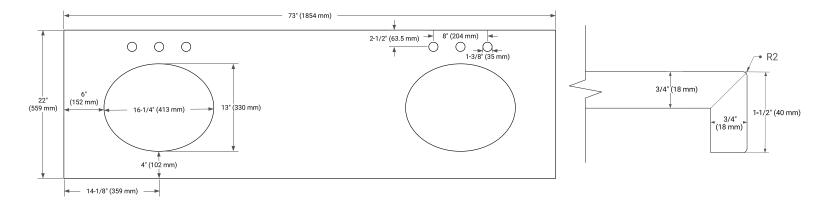

# OVERALL DIMENSIONS

73" W x 22" D x 1.5" H

# FEATURES

- Solid countertop with mitered edges & seams
- Undermount white oval sink
- Pre-drilled for 8" widespread faucet

#### INCLUDED

- Countertop
- Matching Backsplash
- Oval Sinks

#### COUNTERTOP PLAN VIEW

#### EDGE SIDE VIEW