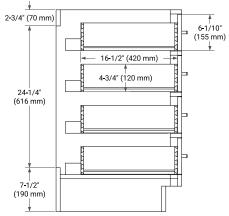

# ARIEL

### **BASE CABINET DIMENSIONS**

72" W x 21.5" D x 34.5" H

FRONT VIEW



### **FEATURES**

- Solid wood frame & plywood panels
- Dovetail drawers and joints
- Soft closing doors & drawers

# HARDWARE FINISHES\*



\*Hardware comes preinstalled with the illustrated option. Other finishes are available on our online store if you prefer a different one.

# AVAILABLE COLORS



#### SIDE VIEW









www.arielbath.com

# OVERALL DIMENSIONS

73" W x 22" D x 1.5" H

# COUNTERTOP OPTIONS



Carrara Marble

White Quartz

# FEATURES

- Solid countertop with mitered edges & seams
- Undermount white oval sink
- Pre-drilled for 8" widespread faucet

#### INCLUDED

- Countertop
- Matching Backsplash
- Oval Sinks

#### COUNTERTOP PLAN VIEW

#### EDGE SIDE VIEW