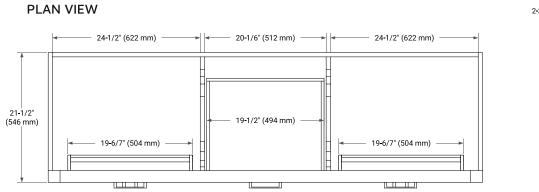

### **BASE CABINET DIMENSIONS**

72" W x 21.5" D x 34.5" H

FRONT VIEW

#### COUNTERTOP PLAN VIEW