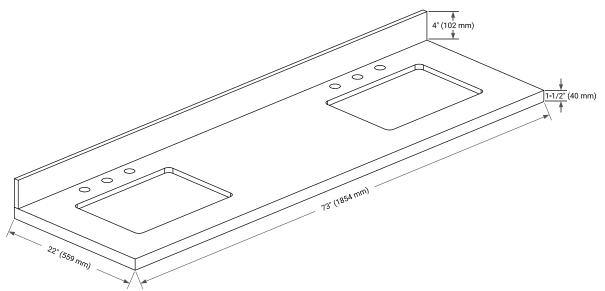

# OVERALL DIMENSIONS

73" W x 22" D x 1.5" H

#### THREE DIMENSIONAL COUNTERTOP VIEW