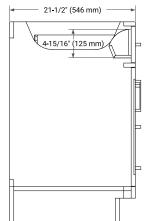

# ARIEL

## **BASE CABINET DIMENSIONS**

72" W x 21.5" D x 34.5" H

FRONT VIEW



## **FEATURES**

- Solid wood frame & plywood panels
- Dovetail drawers and joints
- Soft closing doors & drawers

## HARDWARE FINISHES\*



\*Hardware comes preinstalled with the illustrated option. Other finishes are available on our online store if you prefer a different one.

# AVAILABLE COLORS



### SIDE VIEW









www.arielbath.com

# OVERALL DIMENSIONS

73" W x 22" D x 1.5" H

# COUNTERTOP OPTIONS



Carrara Marble

White Quartz

# FEATURES

- Solid countertop with mitered edges & seams
- Undermount white rectangular sink
- Pre-drilled for 8" widespread faucet

## INCLUDED

- Countertop
- Matching Backsplash
- Rectangle Sinks

## COUNTERTOP PLAN VIEW

## EDGE SIDE VIEW



#### THREE DIMENSIONAL COUNTERTOP VIEW