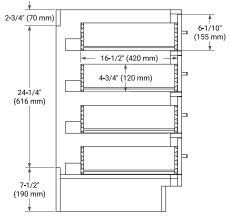

# ARIEL

## **BASE CABINET DIMENSIONS**

72" W x 21.5" D x 34.5" H

FRONT VIEW



## **FEATURES**

- Solid wood frame & plywood panels
- Dovetail drawers and joints
- Soft closing doors & drawers

## HARDWARE FINISHES\*



\*Hardware comes preinstalled with the illustrated option. Other finishes are available on our online store if you prefer a different one.

# AVAILABLE COLORS



### SIDE VIEW









www.arielbath.com

# OVERALL DIMENSIONS

73" W x 22" D x 1.5" H

# COUNTERTOP OPTIONS



Carrara Marble

White Quartz

# FEATURES

- Solid countertop with mitered edges & seams
- Undermount white rectangular sink
- Pre-drilled for 8" widespread faucet

## INCLUDED

- Countertop
- Matching Backsplash
- Rectangle Sinks

## COUNTERTOP PLAN VIEW

## EDGE SIDE VIEW



#### THREE DIMENSIONAL COUNTERTOP VIEW