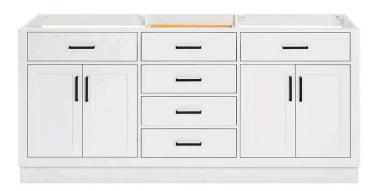

## **BASE CABINET DIMENSIONS**

72" W x 21.5" D x 34.5" H

FRONT VIEW

## **FEATURES**

- Solid wood frame & plywood panels
- Dovetail drawers and joints
- Soft closing doors & drawers