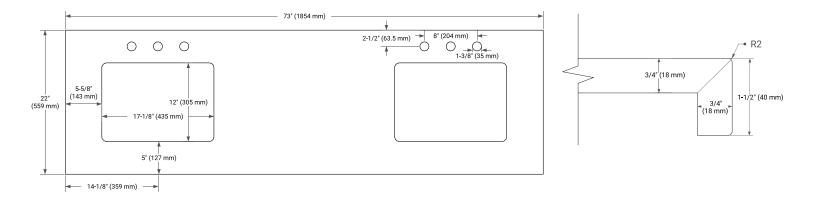

# OVERALL DIMENSIONS

73" W x 22" D x 1.5" H

## COUNTERTOP PLAN VIEW

## EDGE SIDE VIEW