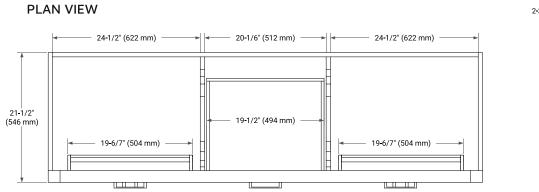

# ARIEL

## **BASE CABINET DIMENSIONS**

72" W x 21.5" D x 34.5" H

FRONT VIEW



## **FEATURES**

- Solid wood frame & plywood panels
- Dovetail drawers and joints
- Soft closing doors & drawers

## HARDWARE FINISHES\*



\*Hardware comes preinstalled with the illustrated option. Other finishes are available on our online store if you prefer a different one.

# AVAILABLE COLORS



### SIDE VIEW









www.arielbath.com

# OVERALL DIMENSIONS

73" W x 22" D x 1.5" H

# COUNTERTOP OPTIONS



Carrara Marble

White Quartz

# FEATURES

- Solid countertop with mitered edges & seams
- Undermount white rectangular sink
- Pre-drilled for 8" widespread faucet

## INCLUDED

- Countertop
- Matching Backsplash
- Rectangle Sinks

## COUNTERTOP PLAN VIEW

## EDGE SIDE VIEW



#### THREE DIMENSIONAL COUNTERTOP VIEW