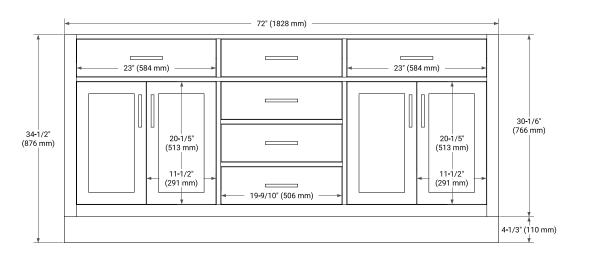

## **BASE CABINET DIMENSIONS**

72" W x 21.5" D x 34.5" H

FRONT VIEW

### SIDE VIEW

www.arielbath.com