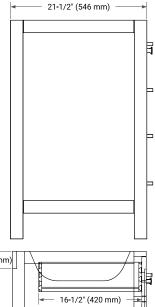

### **BASE CABINET DIMENSIONS**

36" W x 21.5" D x 34.5" H



### **FEATURES**

- Solid wood frame & plywood panels
- Dovetail drawers and joints
- Soft closing doors & drawers

### **HARDWARE FINISHES\***



Hardware comes preinstalled with the illustrated option.
Other finishes are available on our online store if you prefer a different one.

### **AVAILABLE COLORS**



#### **FRONT VIEW**



### **PLAN VIEW**



#### SIDE VIEW







# **OVERALL DIMENSIONS**

36.25" W x 22" D x 1.5" H

### **COUNTERTOP OPTIONS**



Carrara White Quartz

# **FEATURES**

- Solid countertop with mitered edges & seams
- Undermount white oval sink
- Pre-drilled for 8" widespread faucet

# **INCLUDED**

- Countertop
- Matching Backsplash
- Oval Sink

### **COUNTERTOP PLAN VIEW**



#### **EDGE SIDE VIEW**