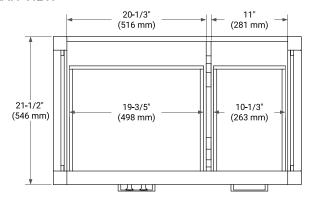

### **BASE CABINET DIMENSIONS**

36" W x 21.5" D x 34.5" H



### **FEATURES**

- Solid wood frame & plywood panels
- Dovetail drawers and joints
- Soft closing doors & drawers

### **HARDWARE FINISHES\***



Hardware comes preinstalled with the illustrated option.
Other finishes are available on our online store if you prefer a different one.

### **AVAILABLE COLORS**



#### **FRONT VIEW**



### **PLAN VIEW**



#### SIDE VIEW







# **OVERALL DIMENSIONS**

36.25" W x 22" D x 1.5" H

### **COUNTERTOP OPTIONS**



Carrara White Quartz

# **FEATURES**

- Solid countertop with mitered edges & seams
- Undermount white oval sink
- Pre-drilled for 8" widespread faucet

# **INCLUDED**

- Countertop
- Matching Backsplash
- Oval Sink

### **COUNTERTOP PLAN VIEW**



#### **EDGE SIDE VIEW**