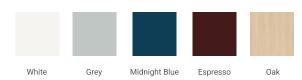

### **BASE CABINET DIMENSIONS**

36" W x 21.5" D x 34.5" H



### **FEATURES**

- Solid wood frame & plywood panels
- Dovetail drawers and joints
- Soft closing doors & drawers

### **HARDWARE FINISHES\***



Hardware comes preinstalled with the illustrated option.
Other finishes are available on our online store if you prefer a different one.

### **AVAILABLE COLORS**



#### **FRONT VIEW**



### **PLAN VIEW**



#### SIDE VIEW







# **OVERALL DIMENSIONS**

36.25" W x 22" D x 1.5" H

### **COUNTERTOP OPTIONS**



Carrara White Quartz

# **FEATURES**

- Solid countertop with mitered edges & seams
- Undermount white oval sink
- Pre-drilled for 8" widespread faucet

# **INCLUDED**

- Countertop
- Matching Backsplash
- Oval Sink

### **COUNTERTOP PLAN VIEW**



#### **EDGE SIDE VIEW**