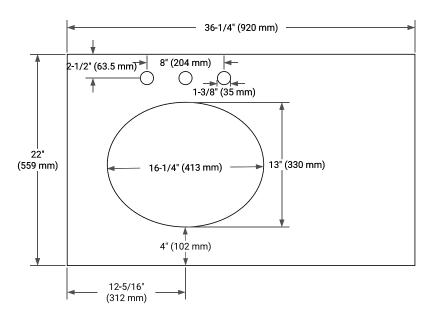

### **BASE CABINET DIMENSIONS**

36" W x 21.5" D x 34.5" H



### **FEATURES**

- Solid wood frame & plywood panels
- Dovetail drawers and joints
- Soft closing doors & drawers

### **HARDWARE FINISHES\***



Hardware comes preinstalled with the illustrated option.
Other finishes are available on our online store if you prefer a different one.

### **AVAILABLE COLORS**



#### **FRONT VIEW**



### **PLAN VIEW**



#### SIDE VIEW







# **OVERALL DIMENSIONS**

36.25" W x 22" D x 1.5" H

### **COUNTERTOP OPTIONS**



Carrara White Quartz

# **FEATURES**

- Solid countertop with mitered edges & seams
- Undermount white oval sink
- Pre-drilled for 8" widespread faucet

# **INCLUDED**

- Countertop
- Matching Backsplash
- Oval Sink

### **COUNTERTOP PLAN VIEW**



#### **EDGE SIDE VIEW**