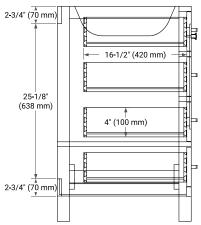

# **OVERALL DIMENSIONS**

36.25" W x 22" D x 1.5" H

### **COUNTERTOP PLAN VIEW**

#### **EDGE SIDE VIEW**