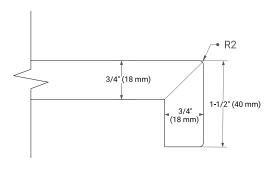

### **BASE CABINET DIMENSIONS**

36" W x 21.5" D x 34.5" H



### **FEATURES**

- Solid wood frame & plywood panels
- Dovetail drawers and joints
- Soft closing doors & drawers

### **HARDWARE FINISHES\***



Hardware comes preinstalled with the illustrated option.
Other finishes are available on our online store if you prefer a different one.

### **AVAILABLE COLORS**



#### **FRONT VIEW**



### **PLAN VIEW**



#### SIDE VIEW







# **OVERALL DIMENSIONS**

36.25" W x 22" D x 1.5" H

### **COUNTERTOP OPTIONS**



Carrara White Quartz

# **FEATURES**

- Solid countertop with mitered edges & seams
- Undermount white oval sink
- Pre-drilled for 8" widespread faucet

# **INCLUDED**

- Countertop
- Matching Backsplash
- Oval Sink

### **COUNTERTOP PLAN VIEW**



#### **EDGE SIDE VIEW**