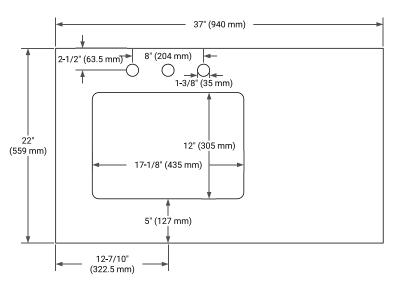

### **PLAN VIEW**

### **OVERALL DIMENSIONS**

37" W x 22" D x 1.5" H

# **FEATURES**

- Solid countertop with mitered edges & seams
- Undermount white rectangular sink
- Pre-drilled for 8" widespread faucet