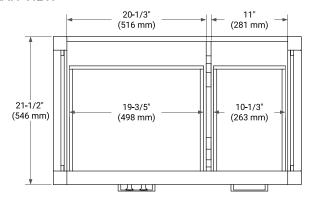

### **BASE CABINET DIMENSIONS**

36" W x 21.5" D x 34.5" H



### **FEATURES**

- Solid wood frame & plywood panels
- Dovetail drawers and joints
- Soft closing doors & drawers

## **HARDWARE FINISHES\***



Hardware comes preinstalled with the illustrated option.
Other finishes are available on our online store if you prefer a different one.

### **AVAILABLE COLORS**



#### **FRONT VIEW**



### **PLAN VIEW**



#### SIDE VIEW







### **OVERALL DIMENSIONS**

37" W x 22" D x 1.5" H

### **COUNTERTOP OPTIONS**





Carrara Marble

White Quartz

# **FEATURES**

- Solid countertop with mitered edges & seams
- Undermount white rectangular sink
- Pre-drilled for 8" widespread faucet

### **INCLUDED**

- Countertop
- Matching Backsplash
- Rectangle Sink

### COUNTERTOP PLAN VIEW



### **EDGE SIDE VIEW**



### THREE DIMENSIONAL COUNTERTOP VIEW