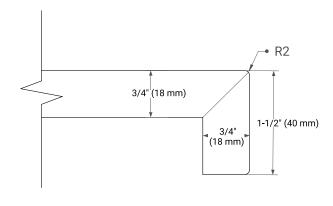

NET DIMENSIONS**

36" W x 21.5" D x 34.5" H



### **FEATURES**

- Solid wood frame & plywood panels
- Dovetail drawers and joints
- Soft closing doors & drawers

## **HARDWARE FINISHES\***



Hardware comes preinstalled with the illustrated option.
Other finishes are available on our online store if you prefer a different one.

### **AVAILABLE COLORS**



#### **FRONT VIEW**



### **PLAN VIEW**



#### SIDE VIEW







### **OVERALL DIMENSIONS**

37" W x 22" D x 1.5" H

### **COUNTERTOP OPTIONS**





Carrara Marble

White Quartz

# **FEATURES**

- Solid countertop with mitered edges & seams
- Undermount white rectangular sink
- Pre-drilled for 8" widespread faucet

### **INCLUDED**

- Countertop
- Matching Backsplash
- Rectangle Sink

### COUNTERTOP PLAN VIEW



### **EDGE SIDE VIEW**



### THREE DIMENSIONAL COUNTERTOP VIEW