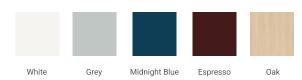

### **BASE CABINET DIMENSIONS**

36" W x 21.5" D x 34.5" H



### **FEATURES**

- Solid wood frame & plywood panels
- Dovetail drawers and joints
- Soft closing doors & drawers

## **HARDWARE FINISHES\***



Hardware comes preinstalled with the illustrated option.
Other finishes are available on our online store if you prefer a different one.

### **AVAILABLE COLORS**



#### **FRONT VIEW**



### **PLAN VIEW**



#### SIDE VIEW







### **OVERALL DIMENSIONS**

37" W x 22" D x 1.5" H

### **COUNTERTOP OPTIONS**





Carrara Marble

White Quartz

# **FEATURES**

- Solid countertop with mitered edges & seams
- Undermount white rectangular sink
- Pre-drilled for 8" widespread faucet

### **INCLUDED**

- Countertop
- Matching Backsplash
- Rectangle Sink

### COUNTERTOP PLAN VIEW



### **EDGE SIDE VIEW**



### THREE DIMENSIONAL COUNTERTOP VIEW