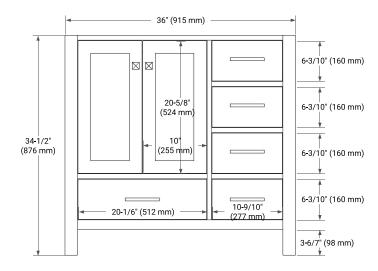

### **BASE CABINET DIMENSIONS**

36" W x 21.5" D x 34.5" H



### **FEATURES**

- Solid wood frame & plywood panels
- Dovetail drawers and joints
- Soft closing doors & drawers

## **HARDWARE FINISHES\***



Hardware comes preinstalled with the illustrated option.
Other finishes are available on our online store if you prefer a different one.

### **AVAILABLE COLORS**



#### **FRONT VIEW**



### **PLAN VIEW**



#### SIDE VIEW







### **OVERALL DIMENSIONS**

37" W x 22" D x 1.5" H

### **COUNTERTOP OPTIONS**





Carrara Marble

White Quartz

# **FEATURES**

- Solid countertop with mitered edges & seams
- Undermount white rectangular sink
- Pre-drilled for 8" widespread faucet

### **INCLUDED**

- Countertop
- Matching Backsplash
- Rectangle Sink

### COUNTERTOP PLAN VIEW



### **EDGE SIDE VIEW**



### THREE DIMENSIONAL COUNTERTOP VIEW