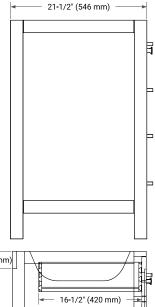

### **BASE CABINET DIMENSIONS**

36" W x 21.5" D x 34.5" H



### **FEATURES**

- Solid wood frame & plywood panels
- Dovetail drawers and joints
- Soft closing doors & drawers

## **HARDWARE FINISHES\***



Hardware comes preinstalled with the illustrated option.
Other finishes are available on our online store if you prefer a different one.

### **AVAILABLE COLORS**



#### **FRONT VIEW**



### **PLAN VIEW**



#### SIDE VIEW







### **OVERALL DIMENSIONS**

37" W x 22" D x 1.5" H

### **COUNTERTOP OPTIONS**





Carrara Marble

White Quartz

# **FEATURES**

- Solid countertop with mitered edges & seams
- Undermount white rectangular sink
- Pre-drilled for 8" widespread faucet

### **INCLUDED**

- Countertop
- Matching Backsplash
- Rectangle Sink

### COUNTERTOP PLAN VIEW



### **EDGE SIDE VIEW**



### THREE DIMENSIONAL COUNTERTOP VIEW