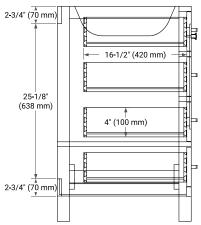

### **BASE CABINET DIMENSIONS**

36" W x 21.5" D x 34.5" H



### **FEATURES**

- Solid wood frame & plywood panels
- Dovetail drawers and joints
- Soft closing doors & drawers

## **HARDWARE FINISHES\***



Hardware comes preinstalled with the illustrated option.
Other finishes are available on our online store if you prefer a different one.

### **AVAILABLE COLORS**



#### **FRONT VIEW**



### **PLAN VIEW**



#### SIDE VIEW







### **OVERALL DIMENSIONS**

37" W x 22" D x 1.5" H

### **COUNTERTOP OPTIONS**





Carrara Marble

White Quartz

# **FEATURES**

- Solid countertop with mitered edges & seams
- Undermount white rectangular sink
- Pre-drilled for 8" widespread faucet

### **INCLUDED**

- Countertop
- Matching Backsplash
- Rectangle Sink

### COUNTERTOP PLAN VIEW



### **EDGE SIDE VIEW**



### THREE DIMENSIONAL COUNTERTOP VIEW