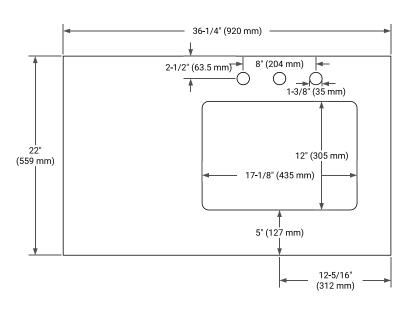

#### **BASE CABINET DIMENSIONS**

36" W x 21.5" D x 34.5" H



### **FEATURES**

- Solid wood frame & plywood panels
- Dovetail drawers and joints
- · Soft closing doors & drawers

### HARDWARE FINISHES\*



Hardware comes preinstalled with the illustrated option.

Other finishes are available on our online store if you prefer a different one.

### **AVAILABLE COLORS**



### **FRONT VIEW**



### SIDE VIEW



#### **PLAN VIEW**







## **OVERALL DIMENSIONS**

36.25" W x 22" D x 2" H

### **COUNTERTOP OPTIONS**



Carrara Marble

## **FEATURES**

- Solid countertop with mitered edges & seams
- Undermount white rectangular sink
- Pre-drilled for 8" widespread faucet

### **INCLUDED**

- Countertop
- Matching Backsplash
- Rectangle Sink

# COUNTERTOP PLAN VIEW



### **EDGE SIDE VIEW**



## THREE DIMENSIONAL COUNTERTOP VIEW