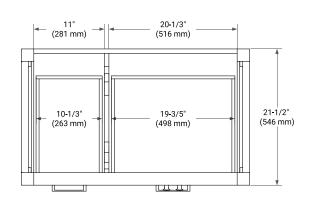

#### **BASE CABINET DIMENSIONS**

36" W x 21.5" D x 34.5" H



### **FEATURES**

- Solid wood frame & plywood panels
- Dovetail drawers and joints
- · Soft closing doors & drawers

### HARDWARE FINISHES\*



Hardware comes preinstalled with the illustrated option.

Other finishes are available on our online store if you prefer a different one.

### **AVAILABLE COLORS**



### **FRONT VIEW**



### SIDE VIEW



#### **PLAN VIEW**







## **OVERALL DIMENSIONS**

36.25" W x 22" D x 2" H

### **COUNTERTOP OPTIONS**



Carrara Marble

## **FEATURES**

- Solid countertop with mitered edges & seams
- Undermount white rectangular sink
- Pre-drilled for 8" widespread faucet

### **INCLUDED**

- Countertop
- Matching Backsplash
- Rectangle Sink

# COUNTERTOP PLAN VIEW



### **EDGE SIDE VIEW**



## THREE DIMENSIONAL COUNTERTOP VIEW