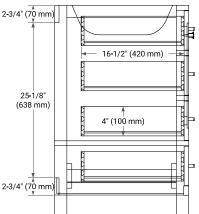

#### **BASE CABINET DIMENSIONS**

36" W x 21.5" D x 34.5" H



### **FEATURES**

- Solid wood frame & plywood panels
- Dovetail drawers and joints
- · Soft closing doors & drawers

### HARDWARE FINISHES\*



Hardware comes preinstalled with the illustrated option.

Other finishes are available on our online store if you prefer a different one.

### **AVAILABLE COLORS**



### **FRONT VIEW**



### SIDE VIEW



#### **PLAN VIEW**







## **OVERALL DIMENSIONS**

36.25" W x 22" D x 2" H

### **COUNTERTOP OPTIONS**



Carrara Marble

## **FEATURES**

- Solid countertop with mitered edges & seams
- Undermount white rectangular sink
- Pre-drilled for 8" widespread faucet

### **INCLUDED**

- Countertop
- Matching Backsplash
- Rectangle Sink

# COUNTERTOP PLAN VIEW



### **EDGE SIDE VIEW**



## THREE DIMENSIONAL COUNTERTOP VIEW