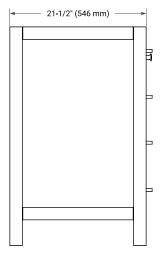

#### **BASE CABINET DIMENSIONS**

36" W x 21.5" D x 34.5" H



### **FEATURES**

- Solid wood frame & plywood panels
- Dovetail drawers and joints
- · Soft closing doors & drawers

### HARDWARE FINISHES\*



Hardware comes preinstalled with the illustrated option.

Other finishes are available on our online store if you prefer a different one.

### **AVAILABLE COLORS**



### **FRONT VIEW**



### SIDE VIEW



#### **PLAN VIEW**







## **OVERALL DIMENSIONS**

36.25" W x 22" D x 2" H

### **COUNTERTOP OPTIONS**



Carrara Marble

## **FEATURES**

- Solid countertop with mitered edges & seams
- Undermount white rectangular sink
- Pre-drilled for 8" widespread faucet

### **INCLUDED**

- Countertop
- Matching Backsplash
- Rectangle Sink

# COUNTERTOP PLAN VIEW



### **EDGE SIDE VIEW**



## THREE DIMENSIONAL COUNTERTOP VIEW