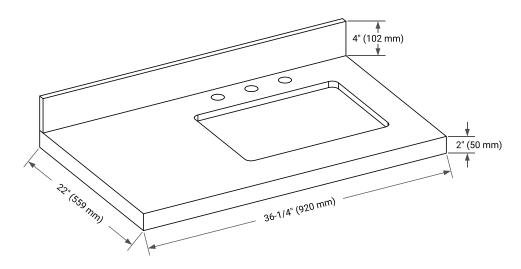

## THREE DIMENSIONAL COUNTERTOP VIEW

## **FEATURES**

- Solid countertop with mitered edges & seams
- Undermount white rectangular sink
- Pre-drilled for 8" widespread faucet