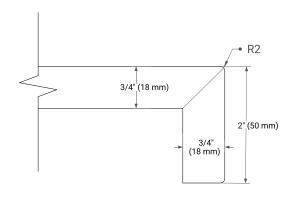

#### **BASE CABINET DIMENSIONS**

36" W x 21.5" D x 34.5" H



### **FEATURES**

- Solid wood frame & plywood panels
- Dovetail drawers and joints
- · Soft closing doors & drawers

### HARDWARE FINISHES\*



Hardware comes preinstalled with the illustrated option.

Other finishes are available on our online store if you prefer a different one.

### **AVAILABLE COLORS**



### **FRONT VIEW**



### SIDE VIEW



#### **PLAN VIEW**







## **OVERALL DIMENSIONS**

36.25" W x 22" D x 2" H

### **COUNTERTOP OPTIONS**



Carrara Marble

## **FEATURES**

- Solid countertop with mitered edges & seams
- Undermount white rectangular sink
- Pre-drilled for 8" widespread faucet

### **INCLUDED**

- Countertop
- Matching Backsplash
- Rectangle Sink

# COUNTERTOP PLAN VIEW



### **EDGE SIDE VIEW**



## THREE DIMENSIONAL COUNTERTOP VIEW