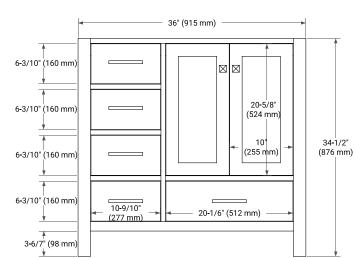

# BASE CABINET DIMENSIONS

36" W x 21.5" D x 34.5" H

#### FRONT VIEW

#### PLAN VIEW