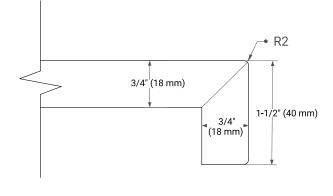

## **FEATURES**

- Solid countertop with mitered edges & seams
- Undermount white oval sink
- Pre-drilled for 8" widespread faucet

## INCLUDED

- Countertop
- Matching Backsplash
- Oval Sink