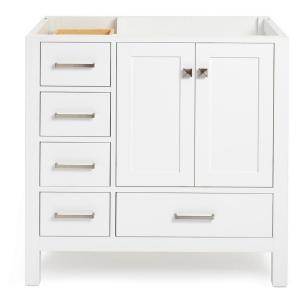

# ARIEL

# BASE CABINET DIMENSIONS

36" W x 21.5" D x 34.5" H

# **FEATURES**

- Solid wood frame & plywood panels
- Dovetail drawers and joints
- Soft closing doors & drawers