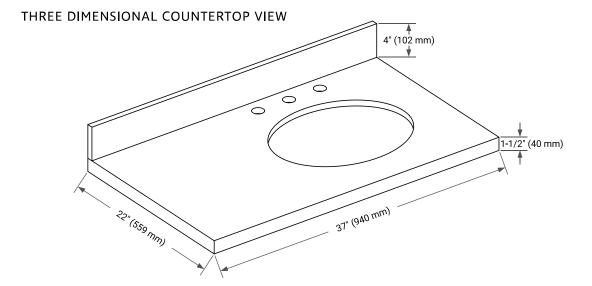

# **OVERALL DIMENSIONS**

37" W x 22" D x 1.5" H

## **FEATURES**

- Solid countertop with mitered edges & seams
- Undermount white oval sink
- Pre-drilled for 8" widespread faucet

## INCLUDED

- Countertop
- Matching Backsplash
- Oval Sink