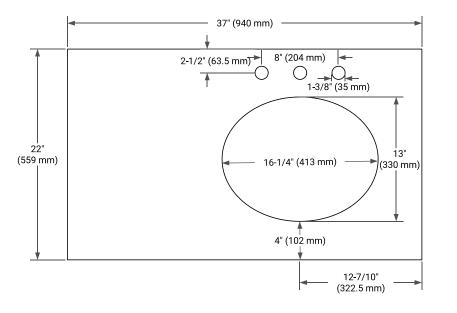

# **OVERALL DIMENSIONS**

37" W x 22" D x 1.5" H

### COUNTERTOP PLAN VIEW

## **FEATURES**

- Solid countertop with mitered edges & seams
- Undermount white oval sink
- Pre-drilled for 8" widespread faucet