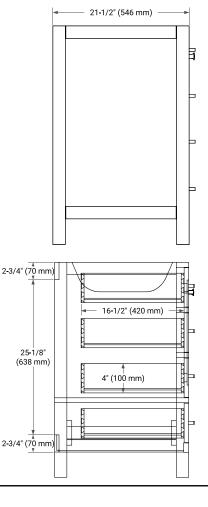

# BASE CABINET DIMENSIONS

36" W x 21.5" D x 34.5" H

#### FRONT VIEW

#### PLAN VIEW

#### SIDE VIEW