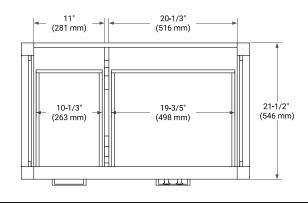

# ARIEL

# BASE CABINET DIMENSIONS

36" W x 21.5" D x 34.5" H



# **FEATURES**

- Solid wood frame & plywood panels
- Dovetail drawers and joints
- Soft closing doors & drawers

# HARDWARE FINISHES\*



Hardware comes preinstalled with the illustrated option. Other finishes are available on our online store if you prefer a different one.

# AVAILABLE COLORS



#### FRONT VIEW



#### PLAN VIEW



#### SIDE VIEW





# **OVERALL DIMENSIONS**

37" W x 22" D x 1.5" H

# COUNTERTOP OPTIONS



Carrara Marble White Quartz

### COUNTERTOP PLAN VIEW

## **FEATURES**

- Solid countertop with mitered edges & seams
- Undermount white oval sink
- Pre-drilled for 8" widespread faucet

## INCLUDED

- Countertop
- Matching Backsplash
- Oval Sink