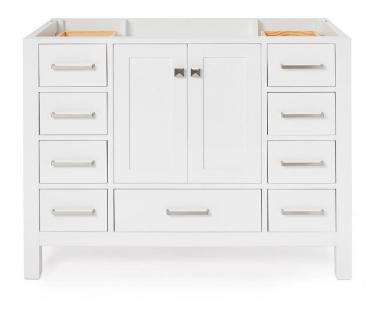

### **BASE CABINET DIMENSIONS**

42" W x 21.5" D x 34.5" H

### **FEATURES**

- Solid wood frame & plywood panels
- Dovetail drawers and joints
- · Soft closing doors & drawers