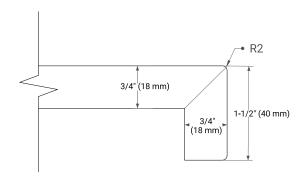

21.5" D x 34.5" H



### **FEATURES**

- Solid wood frame & plywood panels
- Dovetail drawers and joints
- · Soft closing doors & drawers

### **HARDWARE FINISHES\***



Hardware comes preinstalled with the illustrated option. Other finishes are available on our online store if you prefer a different one.

#### **AVAILABLE COLORS**



— 21**-**1/2" (546 mm) -

#### **FRONT VIEW**



#### SIDE VIEW



### **PLAN VIEW**





### **OVERALL DIMENSIONS**

43" W x 22" D x 1.5" H

### **COUNTERTOP OPTIONS**





Carrara Marble

White Quartz

# **FEATURES**

- Solid countertop with mitered edges & seams
- Undermount white rectangular sink
- Pre-drilled for 8" widespread faucet

### **INCLUDED**

- Countertop
- Matching Backsplash
- Rectangle Sink

# COUNTERTOP PLAN VIEW



### **EDGE SIDE VIEW**



# THREE DIMENSIONAL COUNTERTOP VIEW