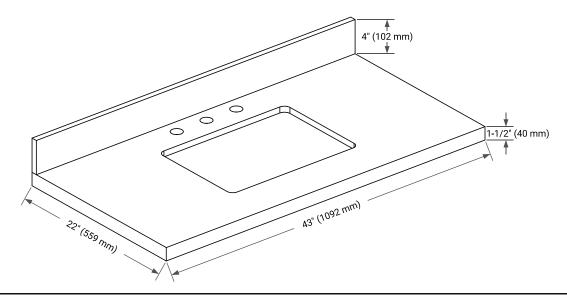

- Solid wood frame & plywood panels
- Dovetail drawers and joints
- · Soft closing doors & drawers

### **HARDWARE FINISHES\***



Hardware comes preinstalled with the illustrated option. Other finishes are available on our online store if you prefer a different one.

#### **AVAILABLE COLORS**



— 21**-**1/2" (546 mm) -

#### **FRONT VIEW**



#### SIDE VIEW



### **PLAN VIEW**





### **OVERALL DIMENSIONS**

43" W x 22" D x 1.5" H

### **COUNTERTOP OPTIONS**





Carrara Marble

White Quartz

# **FEATURES**

- Solid countertop with mitered edges & seams
- Undermount white rectangular sink
- Pre-drilled for 8" widespread faucet

### **INCLUDED**

- Countertop
- Matching Backsplash
- Rectangle Sink

# COUNTERTOP PLAN VIEW



### **EDGE SIDE VIEW**



# THREE DIMENSIONAL COUNTERTOP VIEW