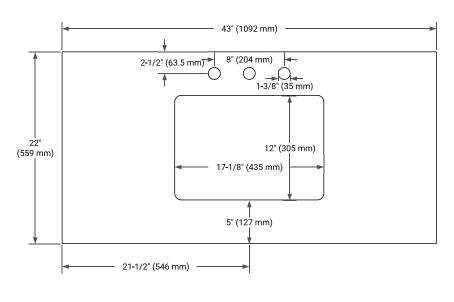

### **OVERALL DIMENSIONS**

43" W x 22" D x 1.5" H

# **FEATURES**

- Solid countertop with mitered edges & seams
- Undermount white rectangular sink
- Pre-drilled for 8" widespread faucet

# COUNTERTOP PLAN VIEW