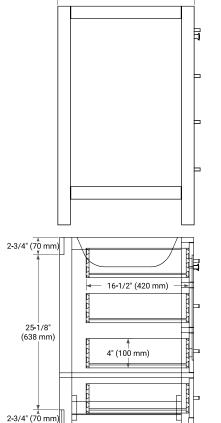

### **BASE CABINET DIMENSIONS**

42" W x 21.5" D x 34.5" H

#### **FRONT VIEW**

#### SIDE VIEW