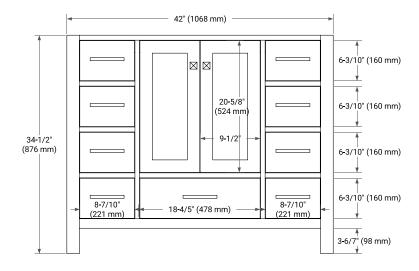

### **BASE CABINET DIMENSIONS**

42" W x 21.5" D x 34.5" H

#### **FRONT VIEW**

#### SIDE VIEW

### **PLAN VIEW**