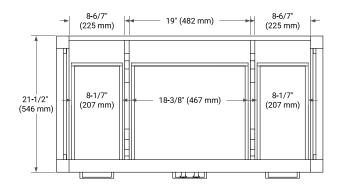

### **BASE CABINET DIMENSIONS**

42" W x 21.5" D x 34.5" H



### **FEATURES**

- Solid wood frame & plywood panels
- Dovetail drawers and joints
- · Soft closing doors & drawers

### **HARDWARE FINISHES\***



Hardware comes preinstalled with the illustrated option. Other finishes are available on our online store if you prefer a different one.

#### **AVAILABLE COLORS**



— 21**-**1/2" (546 mm) -

#### **FRONT VIEW**



#### SIDE VIEW



### **PLAN VIEW**





### **OVERALL DIMENSIONS**

43" W x 22" D x 1.5" H

### **COUNTERTOP OPTIONS**





Carrara Marble

White Quartz

# **FEATURES**

- Solid countertop with mitered edges & seams
- Undermount white rectangular sink
- Pre-drilled for 8" widespread faucet

### **INCLUDED**

- Countertop
- Matching Backsplash
- Rectangle Sink

# COUNTERTOP PLAN VIEW



### **EDGE SIDE VIEW**



# THREE DIMENSIONAL COUNTERTOP VIEW