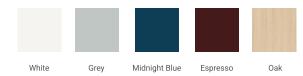

### **BASE CABINET DIMENSIONS**

42" W x 21.5" D x 34.5" H



### **FEATURES**

- Solid wood frame & plywood panels
- Dovetail drawers and joints
- · Soft closing doors & drawers

### **HARDWARE FINISHES\***



Hardware comes preinstalled with the illustrated option. Other finishes are available on our online store if you prefer a different one.

#### **AVAILABLE COLORS**



— 21**-**1/2" (546 mm) -

#### **FRONT VIEW**



#### SIDE VIEW



### **PLAN VIEW**





### **OVERALL DIMENSIONS**

43" W x 22" D x 1.5" H

### **COUNTERTOP OPTIONS**





Carrara Marble

White Quartz

# **FEATURES**

- Solid countertop with mitered edges & seams
- Undermount white rectangular sink
- Pre-drilled for 8" widespread faucet

### **INCLUDED**

- Countertop
- Matching Backsplash
- Rectangle Sink

# COUNTERTOP PLAN VIEW



### **EDGE SIDE VIEW**



# THREE DIMENSIONAL COUNTERTOP VIEW