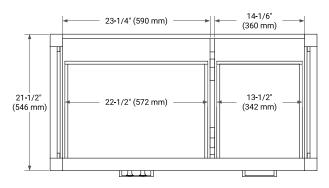

# ARIEL

# BASE CABINET DIMENSIONS

42" W x 21.5" D x 34.5" H



# **FEATURES**

- Solid wood frame & plywood panels
- Dovetail drawers and joints
- Soft closing doors & drawers

# HARDWARE FINISHES\*



Hardware comes preinstalled with the illustrated option. Other finishes are available on our online store if you prefer a different one.

# AVAILABLE COLORS



# FRONT VIEW



#### PLAN VIEW



SIDE VIEW



# OVERALL DIMENSIONS

42.25" W x 22" D x 2" H

# COUNTERTOP OPTIONS



Carrara Marble

# COUNTERTOP PLAN VIEW

# FEATURES

- Solid countertop with mitered edges & seams
- Undermount white rectangular sink
- Pre-drilled for 8" widespread faucet

# INCLUDED

- Countertop
- Matching Backsplash
- Rectangle Sink

#### — 42-1/4" (1073 mm) 8" (204 mm) 2-1/2" (63.5 mm) • R2 4 1-3/8" (35 mm) 3/4" (18 mm) 2" (50 mm) 22" (559 mm) 12" (305 mm) 3/4" (18 mm) 17-1/8" (435 mm) 5" (12<sup>'</sup>7 mm) 13-3/4" (350 mm)

#### THREE DIMENSIONAL COUNTERTOP VIEW



#### EDGE SIDE VIEW