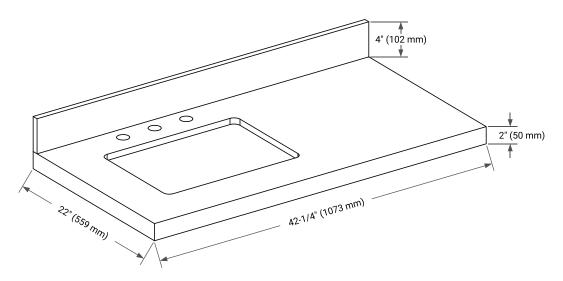

# OVERALL DIMENSIONS

42.25" W x 22" D x 2" H

# COUNTERTOP PLAN VIEW

# FEATURES

- Solid countertop with mitered edges & seams
- Undermount white rectangular sink
- Pre-drilled for 8" widespread faucet

# INCLUDED

- Countertop
- Matching Backsplash
- Rectangle Sink