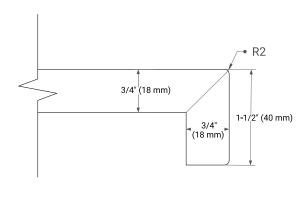

" W x 21.5" D x 34.5" H



## **FEATURES**

- · Solid wood frame & plywood panels
- · Dovetail drawers and joints
- Soft closing doors & drawers

## **HARDWARE FINISHES\***



Hardware comes preinstalled with the illustrated option.

Other finishes are available on our online store if you prefer a different one.

## **AVAILABLE COLORS**



#### **FRONT VIEW**



# **◄** 21-1/2" (546 mm)

SIDE VIEW



#### **PLAN VIEW**





## **OVERALL DIMENSIONS**

43" W x 22" D x 1.5" H

## **COUNTERTOP OPTIONS**





Carrara Marble

White Quartz

# **FEATURES**

- Solid countertop with mitered edges & seams
- Undermount white rectangular sink
- Pre-drilled for 8" widespread faucet

## **INCLUDED**

- Countertop
- Matching Backsplash
- Rectangle Sink

#### COUNTERTOP PLAN VIEW



## **EDGE SIDE VIEW**