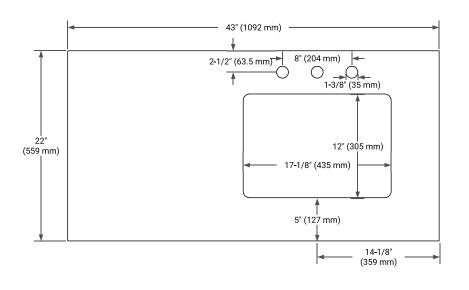

## **OVERALL DIMENSIONS**

43" W x 22" D x 1.5" H

# **FEATURES**

- Solid countertop with mitered edges & seams
- Undermount white rectangular sink
- Pre-drilled for 8" widespread faucet

#### COUNTERTOP PLAN VIEW