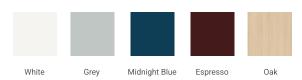

## **BASE CABINET DIMENSIONS**

42" W x 21.5" D x 34.5" H



## **FEATURES**

- · Solid wood frame & plywood panels
- · Dovetail drawers and joints
- Soft closing doors & drawers

## **HARDWARE FINISHES\***



Hardware comes preinstalled with the illustrated option.

Other finishes are available on our online store if you prefer a different one.

## **AVAILABLE COLORS**



#### **FRONT VIEW**



# **◄** 21-1/2" (546 mm)

SIDE VIEW



#### **PLAN VIEW**





## **OVERALL DIMENSIONS**

43" W x 22" D x 1.5" H

## **COUNTERTOP OPTIONS**





Carrara Marble

White Quartz

# **FEATURES**

- Solid countertop with mitered edges & seams
- Undermount white rectangular sink
- Pre-drilled for 8" widespread faucet

## **INCLUDED**

- Countertop
- Matching Backsplash
- Rectangle Sink

#### COUNTERTOP PLAN VIEW



## **EDGE SIDE VIEW**