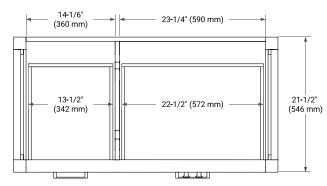

## **BASE CABINET DIMENSIONS**

42" W x 21.5" D x 34.5" H



## **FEATURES**

- · Solid wood frame & plywood panels
- · Dovetail drawers and joints
- Soft closing doors & drawers

## **HARDWARE FINISHES\***



Hardware comes preinstalled with the illustrated option.

Other finishes are available on our online store if you prefer a different one.

## **AVAILABLE COLORS**



#### **FRONT VIEW**



# **◄** 21-1/2" (546 mm)

SIDE VIEW



#### **PLAN VIEW**





## **OVERALL DIMENSIONS**

43" W x 22" D x 1.5" H

## **COUNTERTOP OPTIONS**





Carrara Marble

White Quartz

# **FEATURES**

- Solid countertop with mitered edges & seams
- Undermount white rectangular sink
- Pre-drilled for 8" widespread faucet

## **INCLUDED**

- Countertop
- Matching Backsplash
- Rectangle Sink

#### COUNTERTOP PLAN VIEW



## **EDGE SIDE VIEW**