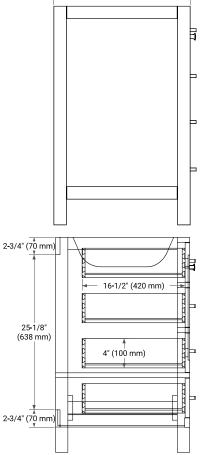

## **BASE CABINET DIMENSIONS**

42" W x 21.5" D x 34.5" H

# **◄** 21-1/2" (546 mm)

SIDE VIEW