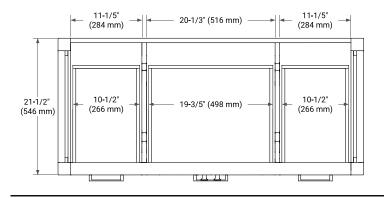

### **BASE CABINET DIMENSIONS**

48" W x 21.5" D x 34.5" H



## **FEATURES**

- Solid wood frame & plywood panels
- Dovetail drawers and joints
- · Soft closing doors & drawers

# **HARDWARE FINISHES\***



Hardware comes preinstalled with the illustrated option.

Other finishes are available on our online store if you prefer a different one.

### **AVAILABLE COLORS**



21-1/2" (546 mm)

#### **FRONT VIEW**



# **PLAN VIEW**



#### SIDE VIEW





# **OVERALL DIMENSIONS**

48.25" W x 22" D x 1.5" H

# **COUNTERTOP OPTIONS**



Carrara White Quartz

# **FEATURES**

- Solid countertop with mitered edges & seams
- Undermount white oval sink
- Pre-drilled for 8" widespread faucet

# **INCLUDED**

- Countertop
- Matching Backsplash
- Oval Sink

### COUNTERTOP PLAN VIEW

# 48-1/4" (1225 mm) 2-1/2" (63.5 mm) 8" (204 mm) 1-3/8" (35 mm) 16-1/4" (413 mm) 13" (330 mm) 24-1/8" (612.5 mm)

### **EDGE SIDE VIEW**



### THREE DIMENSIONAL COUNTERTOP VIEW