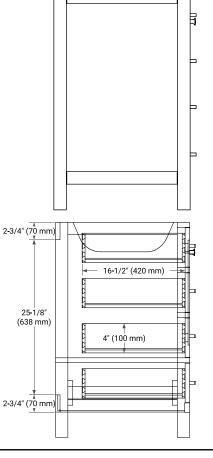

### **BASE CABINET DIMENSIONS**

48" W x 21.5" D x 34.5" H

#### **FRONT VIEW**

# **PLAN VIEW**

#### SIDE VIEW