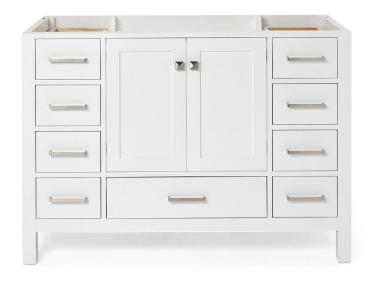

### **BASE CABINET DIMENSIONS**

48" W x 21.5" D x 34.5" H

## **FEATURES**

- Solid wood frame & plywood panels
- Dovetail drawers and joints
- · Soft closing doors & drawers