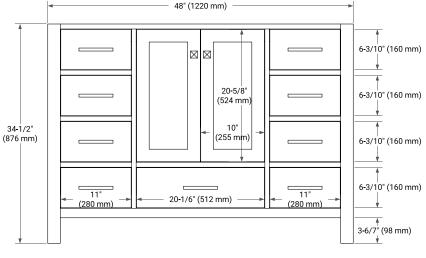

### **BASE CABINET DIMENSIONS**

48" W x 21.5" D x 34.5" H

#### **FRONT VIEW**

# **PLAN VIEW**