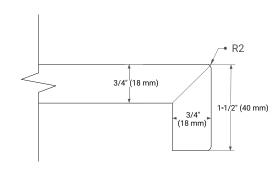

Dovetail drawers and joints
- · Soft closing doors & drawers

# **HARDWARE FINISHES\***



Hardware comes preinstalled with the illustrated option.

Other finishes are available on our online store if you prefer a different one.

### **AVAILABLE COLORS**



21-1/2" (546 mm)

#### **FRONT VIEW**



# **PLAN VIEW**



#### SIDE VIEW





# **OVERALL DIMENSIONS**

48.25" W x 22" D x 1.5" H

# **COUNTERTOP OPTIONS**



Carrara White Quartz

# **FEATURES**

- Solid countertop with mitered edges & seams
- Undermount white oval sink
- Pre-drilled for 8" widespread faucet

# **INCLUDED**

- Countertop
- Matching Backsplash
- Oval Sink

### COUNTERTOP PLAN VIEW

# 48-1/4" (1225 mm) 2-1/2" (63.5 mm) 8" (204 mm) 1-3/8" (35 mm) 16-1/4" (413 mm) 13" (330 mm) 24-1/8" (612.5 mm)

### **EDGE SIDE VIEW**



### THREE DIMENSIONAL COUNTERTOP VIEW