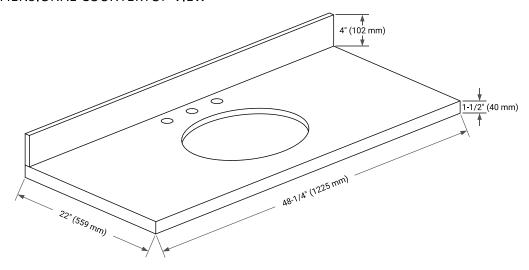

# **OVERALL DIMENSIONS**

48.25" W x 22" D x 1.5" H

### THREE DIMENSIONAL COUNTERTOP VIEW