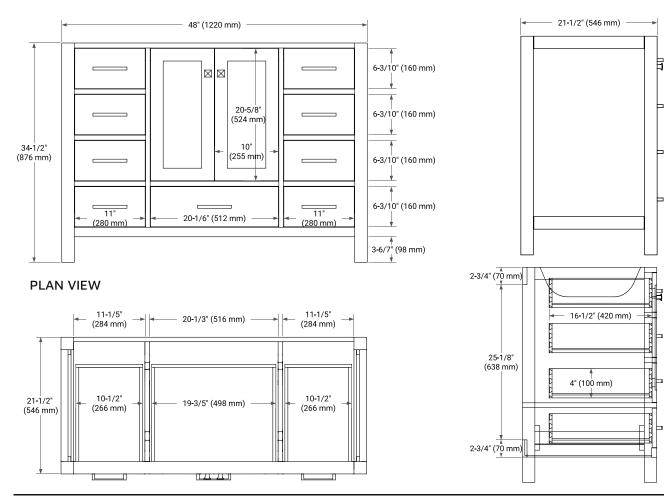

## BASE CABINET DIMENSIONS

48" W x 21.5" D x 34.5" H

#### FRONT VIEW

#### SIDE VIEW

48-1/4" (1225 mm) ◄ 8" (204 mm) ►

 $\bigcirc$ 

17-1/8" (435 mm)

5" (127 mm)

′ → 14 1-3/8" (35 mm)

12" (305 mm)