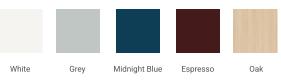

# ARIEL

## BASE CABINET DIMENSIONS

48" W x 21.5" D x 34.5" H



#### **FEATURES**

- Solid wood frame & plywood panels
- Dovetail drawers and joints
- Soft closing doors & drawers

# HARDWARE FINISHES\*



Hardware comes preinstalled with the illustrated option. Other finishes are available on our online store if you prefer a different one.

# AVAILABLE COLORS



#### FRONT VIEW



#### SIDE VIEW

48-1/4" (1225 mm) ◄ 8" (204 mm) ►

 $\bigcirc$ 

17-1/8" (435 mm)

5" (127 mm)

′ → 14 1-3/8" (35 mm)

12" (305 mm)

# **OVERALL DIMENSIONS**

48.25" W x 22" D x 1.5" H

# COUNTERTOP OPTIONS



Carrara White Quartz

#### COUNTERTOP PLAN VIEW

15-1/2" (395 mm)

22"

(559 mm)

### **FEATURES**

- Solid countertop with mitered edges & seams
- Undermount white rectangular sink
- Pre-drilled for 8" widespread faucet

#### INCLUDED

- Countertop
- Matching Backsplash
- Rectangle Sink

# 

EDGE SIDE VIEW

#### THREE DIMENSIONAL COUNTERTOP VIEW

- 24-1/8" (612.5 mm)

2-1/2" (63.5 mm)

4



# www.arielbath.com