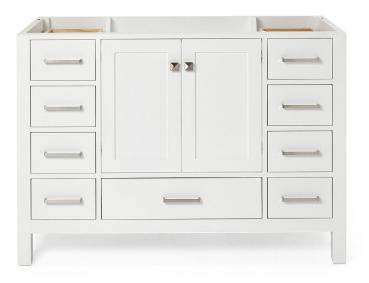

## BASE CABINET DIMENSIONS

48" W x 21.5" D x 34.5" H

#### **FEATURES**

- Solid wood frame & plywood panels
- Dovetail drawers and joints
- Soft closing doors & drawers