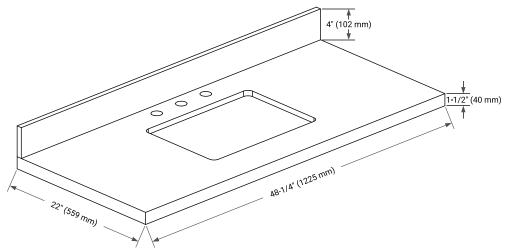

# **OVERALL DIMENSIONS**

48.25" W x 22" D x 1.5" H

# COUNTERTOP OPTIONS

Carrara White Quartz

#### COUNTERTOP PLAN VIEW

15-1/2" (395 mm)

22"

(559 mm)

### **FEATURES**

- Solid countertop with mitered edges & seams
- Undermount white rectangular sink
- Pre-drilled for 8" widespread faucet

#### INCLUDED

- Countertop
- Matching Backsplash
- Rectangle Sink

#### THREE DIMENSIONAL COUNTERTOP VIEW

- 24-1/8" (612.5 mm)

2-1/2" (63.5 mm)

4