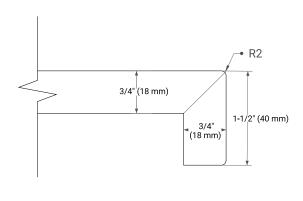

drawers and joints
- · Soft closing doors & drawers

# **HARDWARE FINISHES\***



Hardware comes preinstalled with the illustrated option.

Other finishes are available on our online store if you prefer a different one.

### **AVAILABLE COLORS**



21-1/2" (546 mm)

### **FRONT VIEW**



# **PLAN VIEW**



### SIDE VIEW





### **OVERALL DIMENSIONS**

49" W x 22" D x 1.5" H

### **COUNTERTOP OPTIONS**





Carrara Marble

White Quartz

# **FEATURES**

- Solid countertop with mitered edges & seams
- Undermount white oval sink
- Pre-drilled for 8" widespread faucet

### **INCLUDED**

- Countertop
- Matching Backsplash
- Oval Sink

## **COUNTERTOP PLAN VIEW**

# 49" (1245 mm) 2-1/2" (63.5 mm) 8" (204 mm) 1-3/8" (35 mm) 16-1/4" (413 mm) 4" (102 mm) 24-1/2" (622.5 mm)

### **EDGE SIDE VIEW**



## THREE DIMENSIONAL COUNTERTOP VIEW