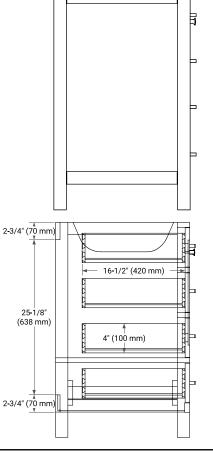

### **BASE CABINET DIMENSIONS**

48" W x 21.5" D x 34.5" H



## **FEATURES**

- Solid wood frame & plywood panels
- Dovetail drawers and joints
- · Soft closing doors & drawers

# **HARDWARE FINISHES\***



Hardware comes preinstalled with the illustrated option.

Other finishes are available on our online store if you prefer a different one.

### **AVAILABLE COLORS**



21-1/2" (546 mm)

### **FRONT VIEW**



# **PLAN VIEW**



### SIDE VIEW





### **OVERALL DIMENSIONS**

49" W x 22" D x 1.5" H

### **COUNTERTOP OPTIONS**





Carrara Marble

White Quartz

# **FEATURES**

- Solid countertop with mitered edges & seams
- Undermount white oval sink
- Pre-drilled for 8" widespread faucet

### **INCLUDED**

- Countertop
- Matching Backsplash
- Oval Sink

## **COUNTERTOP PLAN VIEW**

# 49" (1245 mm) 2-1/2" (63.5 mm) 8" (204 mm) 1-3/8" (35 mm) 16-1/4" (413 mm) 4" (102 mm) 24-1/2" (622.5 mm)

### **EDGE SIDE VIEW**



## THREE DIMENSIONAL COUNTERTOP VIEW