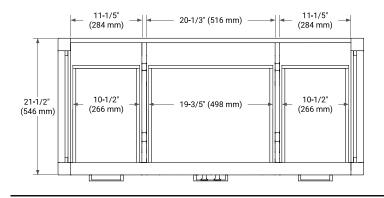

### **FRONT VIEW**

# **PLAN VIEW**

### **BASE CABINET DIMENSIONS**

48" W x 21.5" D x 34.5" H