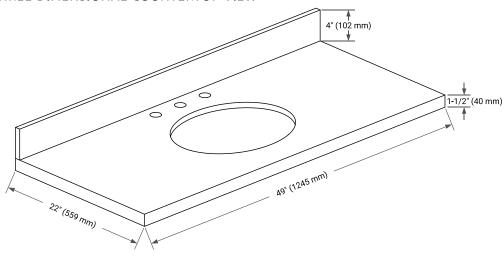

s & drawers

# **HARDWARE FINISHES\***



Hardware comes preinstalled with the illustrated option.

Other finishes are available on our online store if you prefer a different one.

### **AVAILABLE COLORS**



21-1/2" (546 mm)

### **FRONT VIEW**



# **PLAN VIEW**



### SIDE VIEW





### **OVERALL DIMENSIONS**

49" W x 22" D x 1.5" H

### **COUNTERTOP OPTIONS**





Carrara Marble

White Quartz

# **FEATURES**

- Solid countertop with mitered edges & seams
- Undermount white oval sink
- Pre-drilled for 8" widespread faucet

### **INCLUDED**

- Countertop
- Matching Backsplash
- Oval Sink

## **COUNTERTOP PLAN VIEW**

# 49" (1245 mm) 2-1/2" (63.5 mm) 8" (204 mm) 1-3/8" (35 mm) 16-1/4" (413 mm) 4" (102 mm) 24-1/2" (622.5 mm)

### **EDGE SIDE VIEW**



## THREE DIMENSIONAL COUNTERTOP VIEW