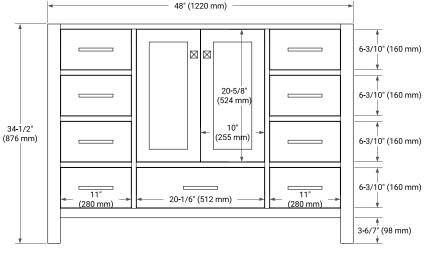

### **BASE CABINET DIMENSIONS**

48" W x 21.5" D x 34.5" H

### **FRONT VIEW**

# **PLAN VIEW**

### SIDE VIEW