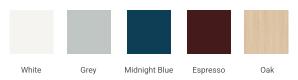

### **BASE CABINET DIMENSIONS**

48" W x 21.5" D x 34.5" H



## **FEATURES**

- Solid wood frame & plywood panels
- Dovetail drawers and joints
- · Soft closing doors & drawers

# **HARDWARE FINISHES\***



Hardware comes preinstalled with the illustrated option.

Other finishes are available on our online store if you prefer a different one.

### **AVAILABLE COLORS**



21-1/2" (546 mm)

### **FRONT VIEW**



# **PLAN VIEW**



### SIDE VIEW





### **OVERALL DIMENSIONS**

49" W x 22" D x 1.5" H

### **COUNTERTOP OPTIONS**





Carrara Marble

White Quartz

# **FEATURES**

- Solid countertop with mitered edges & seams
- Undermount white oval sink
- Pre-drilled for 8" widespread faucet

### **INCLUDED**

- Countertop
- Matching Backsplash
- Oval Sink

## **COUNTERTOP PLAN VIEW**

# 49" (1245 mm) 2-1/2" (63.5 mm) 8" (204 mm) 1-3/8" (35 mm) 16-1/4" (413 mm) 4" (102 mm) 24-1/2" (622.5 mm)

### **EDGE SIDE VIEW**



## THREE DIMENSIONAL COUNTERTOP VIEW