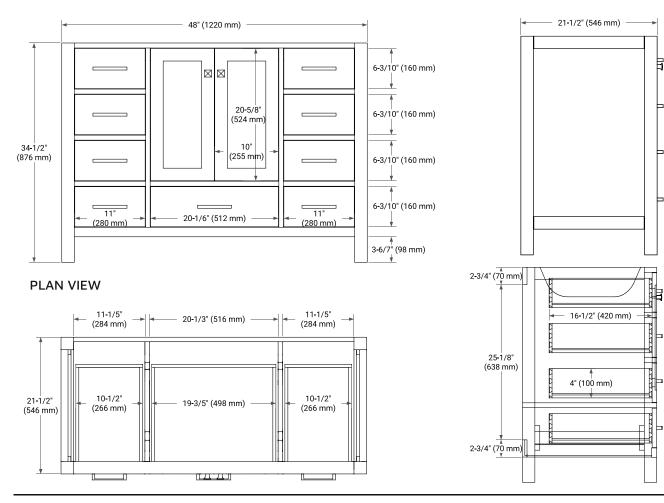

# **BASE CABINET DIMENSIONS**

48" W x 21.5" D x 34.5" H

#### FRONT VIEW

#### SIDE VIEW

## **OVERALL DIMENSIONS**

49" W x 22" D x 1.5" H