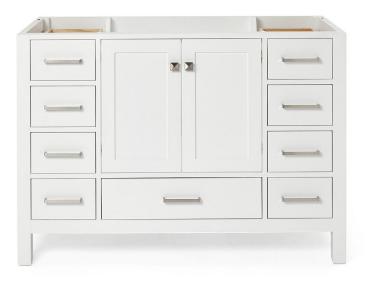

# ARIEL

# **BASE CABINET DIMENSIONS**

48" W x 21.5" D x 34.5" H

#### **FEATURES**

- Solid wood frame & plywood panels
- Dovetail drawers and joints
- Soft closing doors & drawers