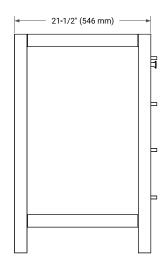

# ARIEL

# BASE CABINET DIMENSIONS

54" W x 21.5" D x 34.5" H



### **FEATURES**

- Solid wood frame & plywood panels
- Dovetail drawers and joints
- Soft closing doors & drawers

# HARDWARE FINISHES\*



Hardware comes preinstalled with the illustrated option. Other finishes are available on our online store if you prefer a different one.

# AVAILABLE COLORS



SIDE VIEW

#### FRONT VIEW





#### PLAN VIEW





# OVERALL DIMENSIONS

54.25" W x 22" D x 2" H

# COUNTERTOP OPTIONS



Carrara Marble

#### COUNTERTOP PLAN VIEW

### FEATURES

- Solid countertop with mitered edges & seams
- Undermount white oval sink
- Pre-drilled for 8" widespread faucet

#### INCLUDED

- Countertop
- Matching Backsplash
- Oval Sink

#### EDGE SIDE VIEW



# THREE DIMENSIONAL COUNTERTOP VIEW