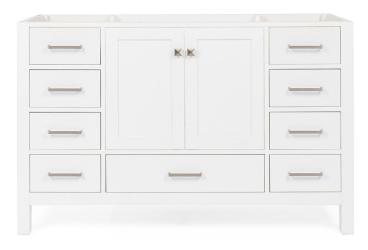

# BASE CABINET DIMENSIONS

54" W x 21.5" D x 34.5" H

### **FEATURES**

- Solid wood frame & plywood panels
- Dovetail drawers and joints
- Soft closing doors & drawers