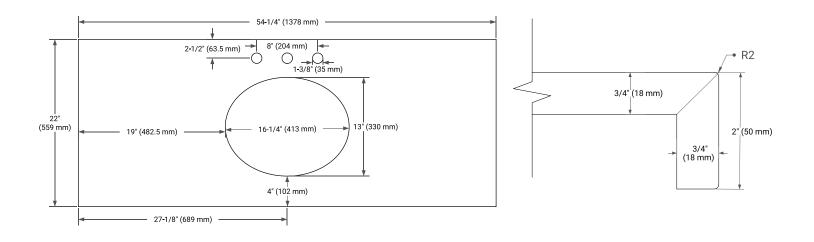

# OVERALL DIMENSIONS

54.25" W x 22" D x 2" H

#### COUNTERTOP PLAN VIEW

### FEATURES

- Solid countertop with mitered edges & seams
- Undermount white oval sink
- Pre-drilled for 8" widespread faucet

#### INCLUDED

- Countertop
- Matching Backsplash
- Oval Sink

#### EDGE SIDE VIEW

# THREE DIMENSIONAL COUNTERTOP VIEW