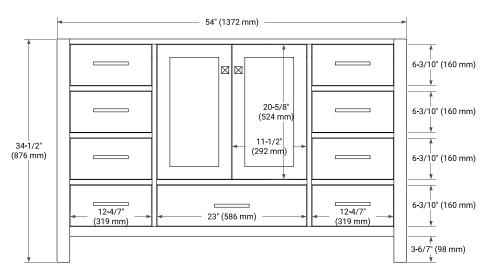

# ARIEL

# BASE CABINET DIMENSIONS

54" W x 21.5" D x 34.5" H



### **FEATURES**

- Solid wood frame & plywood panels
- Dovetail drawers and joints
- Soft closing doors & drawers

# HARDWARE FINISHES\*



Hardware comes preinstalled with the illustrated option. Other finishes are available on our online store if you prefer a different one.

# AVAILABLE COLORS



SIDE VIEW

#### FRONT VIEW





#### PLAN VIEW





# OVERALL DIMENSIONS

54.25" W x 22" D x 2" H

# COUNTERTOP OPTIONS



Carrara Marble

#### COUNTERTOP PLAN VIEW

### FEATURES

- Solid countertop with mitered edges & seams
- Undermount white oval sink
- Pre-drilled for 8" widespread faucet

#### INCLUDED

- Countertop
- Matching Backsplash
- Oval Sink

#### EDGE SIDE VIEW



# THREE DIMENSIONAL COUNTERTOP VIEW