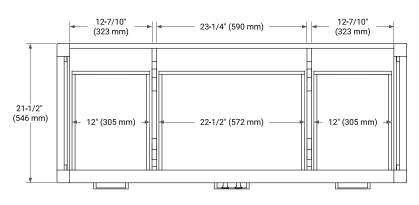

# ARIEL

# BASE CABINET DIMENSIONS

54" W x 21.5" D x 34.5" H



### **FEATURES**

- Solid wood frame & plywood panels
- Dovetail drawers and joints
- Soft closing doors & drawers

# HARDWARE FINISHES\*



Hardware comes preinstalled with the illustrated option. Other finishes are available on our online store if you prefer a different one.

# AVAILABLE COLORS



SIDE VIEW

#### FRONT VIEW





#### PLAN VIEW





# OVERALL DIMENSIONS

54.25" W x 22" D x 2" H

# COUNTERTOP OPTIONS



Carrara Marble

#### COUNTERTOP PLAN VIEW

### FEATURES

- Solid countertop with mitered edges & seams
- Undermount white oval sink
- Pre-drilled for 8" widespread faucet

#### INCLUDED

- Countertop
- Matching Backsplash
- Oval Sink

#### EDGE SIDE VIEW



# THREE DIMENSIONAL COUNTERTOP VIEW