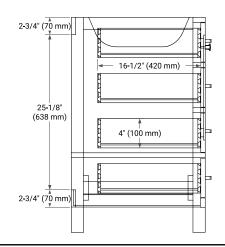

# BASE CABINET DIMENSIONS

54" W x 21.5" D x 34.5" H

#### FRONT VIEW

#### PLAN VIEW